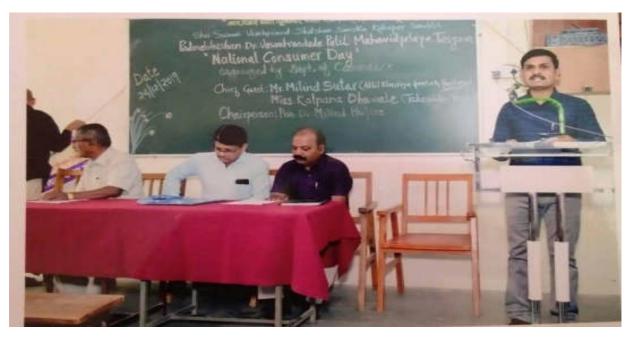

While expressing the Presidential speech, Prof. Patil K.S.

While introducing the program, Dr. Sonawale A.G.

Hon. Milind Sutar Akhil Bharatiy Grahak Panchaya, Sangli District presenting his thoughts on National Consumer Day