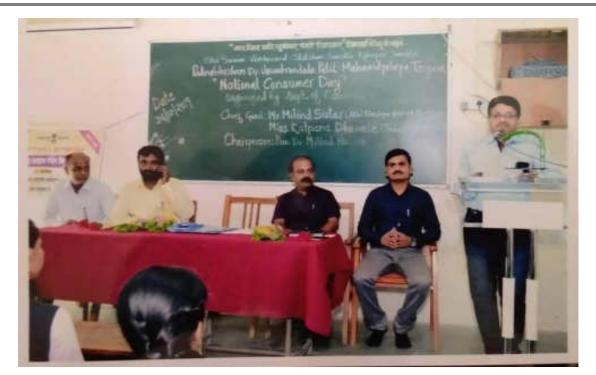

While expressing the Presidential speech, Prof. Patil K.S.

While introducing the program, Dr. Sonawale A.G.

Hon. Milind Sutar Akhil Bharatiy Grahak Panchaya, Sangli District presenting his thoughts on National Consumer Day