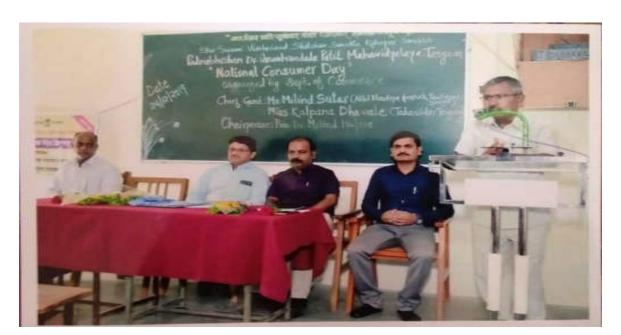

Our department organized and celebrated 'National Consumer Day' on 24<sup>th</sup> December 2019.

Every Year 24th December is observed as National Consumer Day with a specific theme in India. On this day the Consumer Protection Act, 1986 had received the assent of the president. The enactment of this Act is considered as a historic milestone in the consumer movement in the country. This day provides an opportunity for individuals to highlight the importance of the consumer movement and the need to make every consumer more aware of their rights and responsibilities.

While expressing the Presidential speech, Prof. Patil K.S.

While introducing the program, Dr. Sonawale A.G.

Hon. Milind Sutar Akhil Bharatiy Grahak Panchaya, Sangli District presenting his thoughts on National Consumer Day