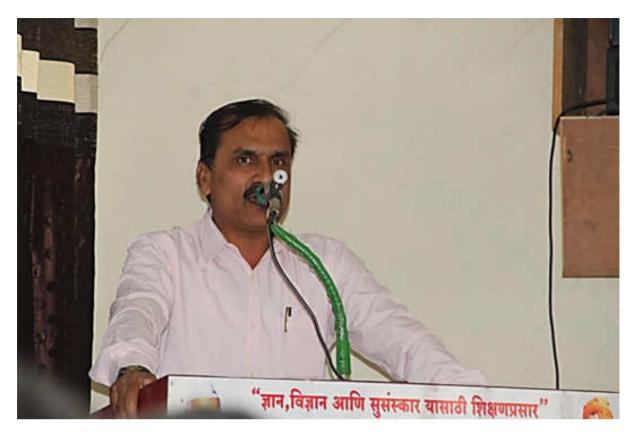

**Prof. Suresh S. Patil,** our chief guest has highlighted the present day scenario of science and technology and added a note on the research areas gaining significance at India and global level. he had appreciated the organizers and the department for an attempt in motivating the students to focus on the challenges and come up with innovative ideas on the theme.

An inspiring technical talk on "Women in Science" with amazing models was delivered by Dr. Suresh Patil.

His enthusiasm in interacting with the students during the science exhibition has motivated our students in doing much more which would help them in their future endeavors.