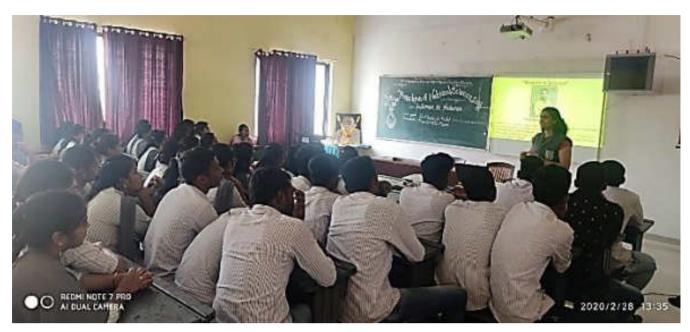

An inspiring technical talk on "Women in Science" with amazing models was delivered by Dr. Suresh Patil.

His enthusiasm in interacting with the students during the science exhibition has motivated our students in doing much more which would help them in their future endeavors.

Delivering speech on "Women's in Science"

One of our staff member Dr. Megha Patil has delivered Guest lecture on "Raja Ramarao Mahavidyalaya, Savlaj" on the Science day theme "Women's in Science". She inspires students of "Raosaheb Ramarao Patil Mahavidyalaya, Savlaj" by presenting Power point module of different women scientist in world and India. Their faculty members and students were impressed by her efforts in inspiring young minds by explaining the concept of "Women in Science".

Felicitation by the Principal RR College, Savlaj

Presenting role of indian women in science

Delivering speech on "Women's in Science"