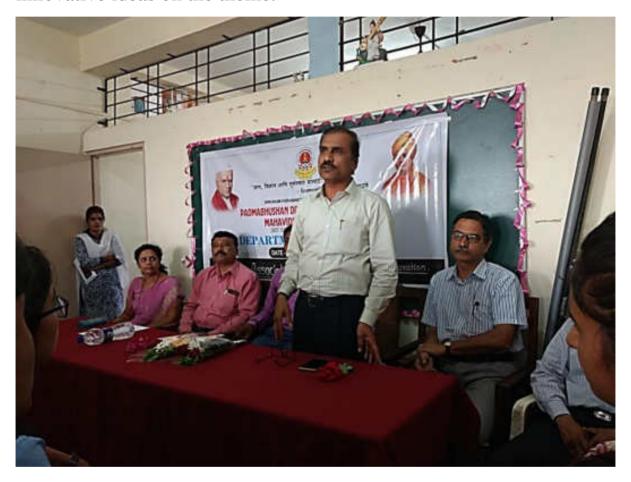

## National Science day

28th February 2020

"National Science Day Celebration-2020" was conducted successfully on 28th Feb, 2020. Prof. Suresh S. Patil was invited as a Chief Guest for the program as our most respected and beloved **Principal Dr. Milind S. Hujare** was very particular about inviting a scientist on Science Day. The event was inaugurated by Dr. Prabhakar V. Patil, and the Chief Guest Prof Dr. Suresh S. Patil with the lighting of the ceremonial lamp. This was followed by welcome address delivered by **Prof. Dr. Khabade Sir** Coordinator of the program highlighting the significance of celebrating the Science Day in rememberance of Sir Chandrashekhara Venkata Raman for receiving the noble prize for discovery of Raman Effect. Our *Provost* has thrown light on the significance of science day and the theme of this year's science day "Women's in Science" and also the role of science and technology in our daily life. Our Principal Dr. Milind S. **Hujare** had spoken on the emphasis of science and technology for our present generation and motivated our students for better research while applying innovative ideas. Dr. Narendra Kulkarni has elaborated the role of students in the development and progression of research in the field of science and technology to take up challenges at a higher level, Coordinator of the program has introduced Our Chief Guest about with respect to his academic and research career and his expertise in various research fields.