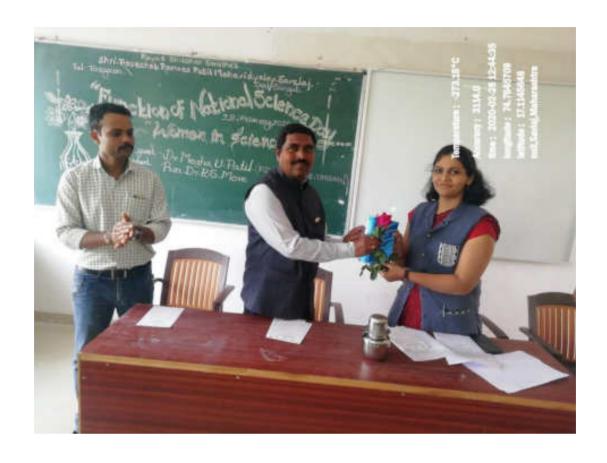

Delivering speech on "Women's in Science"

One of our staff member Dr. Megha Patil has delivered Guest lecture on "Raja Ramarao Mahavidyalaya, Savlaj" on the Science day theme "Women's in Science". She inspires students of "Raosaheb Ramarao Patil Mahavidyalaya, Savlaj" by presenting Power point module of different women scientist in world and India. Their faculty members and students were impressed by her efforts in inspiring young minds by explaining the concept of "Women in Science".

Felicitation by the Principal RR College, Savlaj

Presenting role of indian women in science

Delivering speech on "Women's in Science"