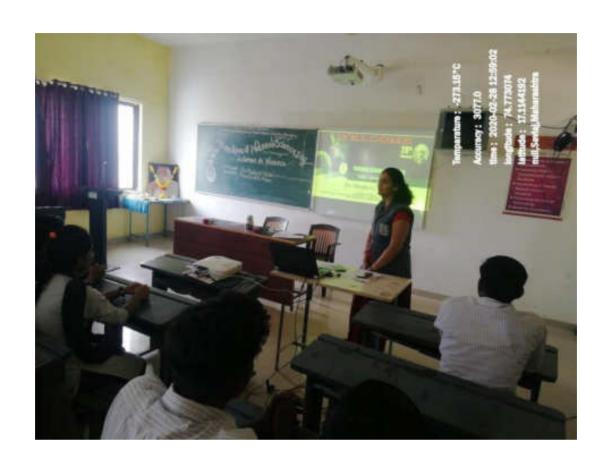

Delivering speech on "Women's in Science"

One of our staff member Dr. Megha Patil has delivered Guest lecture on "Raja Ramarao Mahavidyalaya, Savlaj" on the Science day theme "Women's in Science". She inspires students of "Raosaheb Ramarao Patil Mahavidyalaya, Savlaj" by presenting Power point module of different women scientist in world and India. Their faculty members and students were impressed by her efforts in inspiring young minds by explaining the concept of "Women in Science".

Felicitation by the Principal RR College, Savlaj

Presenting role of indian women in science

Delivering speech on "Women's in Science"