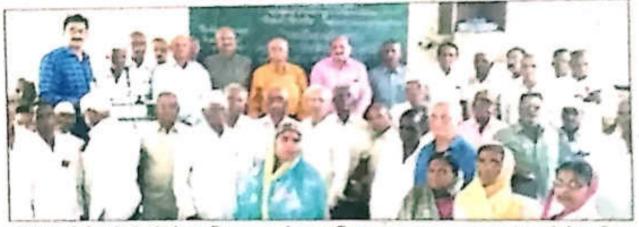

Sneha Melawa for senior citizens was organized in the college on 21st September 2019. The senior citizens were felicitated in the college on the occasion of 'World Amnesia' day. This program was implemented as per the circular and guidance of the Department of Lifelong Learning and Extension at Shivaji University, Kolhapur.

The program started with the prayers and image worship of the organization. Initially Prof. J. A. Yadav introduced the World Amnesia Day program. In start event, all senior citizens are welcomed. The event was attended by 48 senior citizens. At the end of the program, Prof. R. B. Mankar thanked Prof. Performed by Prof. Annasaheb Bagal.

# वसंतरावदादा पाटील महाविद्यालयाची सामाजिक बांधिलक

जागतिक स्मृतिभ्रंश जागरुकता दिनाचे औचित्य साधून ज्येष्ठ नागरिकांचा केला सन्मान

प्रतिनिधी तामगान

श्री स्वामी विवेकानंद लिताण संस्पेच्या तासगाव येथील पद्ममुषण ही वसंतरावदादा पारील महाविदालयात जामतिक स्मृतिग्रज जागरुकता दिन साजरा करण्यात जाना तासगाव परिसरातील ज्येष्ठ नागरिकांना आवाहन करून महाविद्यालयात निमंत्रित करून त्यांना गुलावपुष्प व चहा पान देउल त्यांचा सन्मान केला व त्यांच्या समस्या जाणून घेतल्या कार्यक्रमाला प्रमुख पाहणे म्हणून 178. केंग्टन मणुवर माइरग शिरे हे लामते आपल्पा भाषणात त्यांनी स्मतिभाग याविषयी विविध उदाहरणे