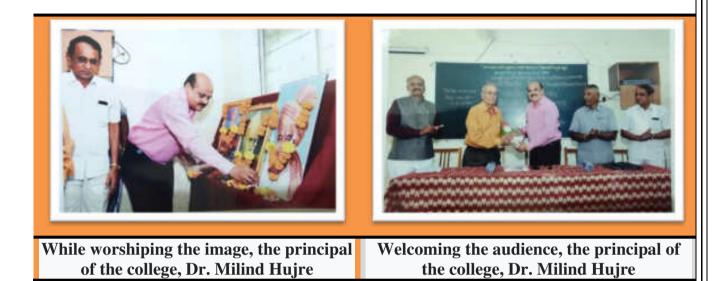

The program started with the prayers and image worship of the organization. Initially Prof. J. A. Yadav introduced the World Amnesia Day program. In start event, all senior citizens are welcomed. The event was attended by 48 senior citizens. At the end of the program, Prof. R. B. Mankar thanked Prof. Performed by Prof. Annasaheb Bagal.

Sneha Melawa for senior citizens was organized in the college on 21st September 2019. The senior citizens were felicitated in the college on the occasion of 'World Amnesia' day. This program was implemented as per the circular and guidance of the Department of Lifelong Learning and Extension at Shivaji University, Kolhapur.