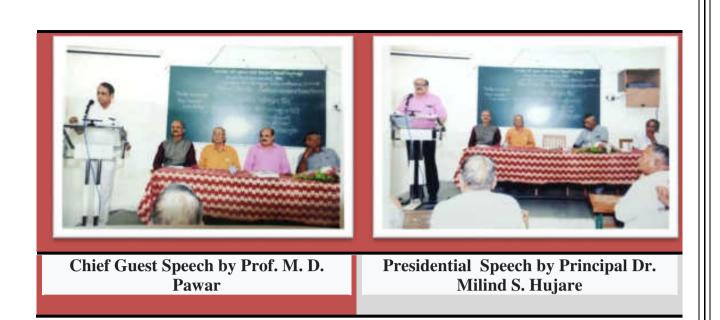

Adv. Captain Madhukar Pandurang Shinde was chief guest of this function. He is the president of the Senior Citizens Association and strives to solve the problems of senior citizens. He described dementia in his speech. He described the seriousness of the disease by giving various examples. He also suggested regular exercises like walking, chatting with friends, etc. to reduce the stress on the mind to stay away from it. He also informed about the security cover scheme being implemented by the police station for senior citizens.

Prof. M. D. Pawar shared his thoughts that colleges and universities are implementing some programs for senior citizens. He appreciated that senior citizens will not go away from society. He expressed the view that the event has ensured that they are an important component of society. Pawar Sir is currently running several senior citizens' organizations.