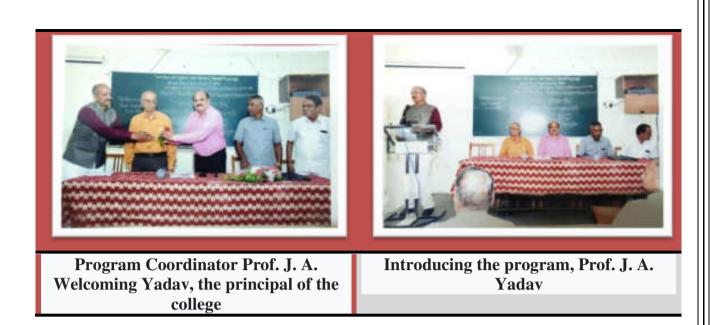

The program started with the prayers and image worship of the organization. Initially Prof. J. A. Yadav introduced the World Amnesia Day program. In start event, all senior citizens are welcomed. The event was attended by 48 senior citizens. At the end of the program, Prof. R. B. Mankar thanked Prof. Performed by Prof. Annasaheb Bagal.