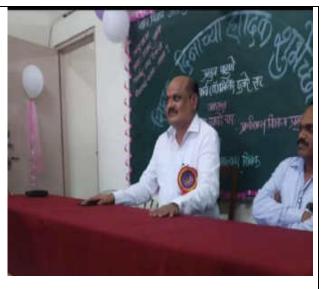

## PROGRAMME DETAILS

Title of Programme : "TEACHERD DAY "PROGRAMME

**Organizing Department: Department of Zoology** 

Date : 27/02/2020

Time : 1.00 pm

Venue : B.Sc. III Hall

Name of the Guest : Principle Dr. Milind S.Hujare

No. of Participants : 190

Department of zoology P.D.V.P. mahavidyalaya, Tasgaon, Dist- Sangli. Has organized programme on "TEACHERD DAY".

The presidents of the programme was Principal Dr. Milind S. Hujare .Lectures on Teachers Day were delivered by Principal of the college Dr. Milind S. Hujare, Dr.S.A.Khabade HOD of Zooology, Dr.Teli P.B. Miss. Bhandare P.S. Miss Patil P.P. Miss. Kusurkar S.P. and students of the college. Important of the Teachers day celebration was focused by all speackers .Lastly vote of thanks of the programme was given by Miss. Gavali C.S. Non teaching staff was also present for the programme.