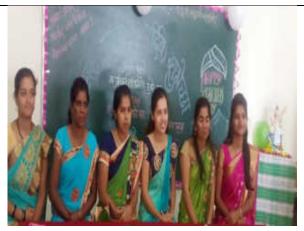

No. of Participants : 190

Department of zoology P.D.V.P. mahavidyalaya, Tasgaon, Dist- Sangli. Has organized programme on "TEACHERD DAY".

The presidents of the programme was Principal Dr. Milind S. Hujare .Lectures on Teachers Day were delivered by Principal of the college Dr. Milind S. Hujare, Dr.S.A.Khabade HOD of Zooology, Dr.Teli P.B. Miss. Bhandare P.S. Miss Patil P.P. Miss. Kusurkar S.P. and students of the college. Important of the Teachers day celebration was focused by all speackers .Lastly vote of thanks of the programme was given by Miss. Gavali C.S. Non teaching staff was also present for the programme.