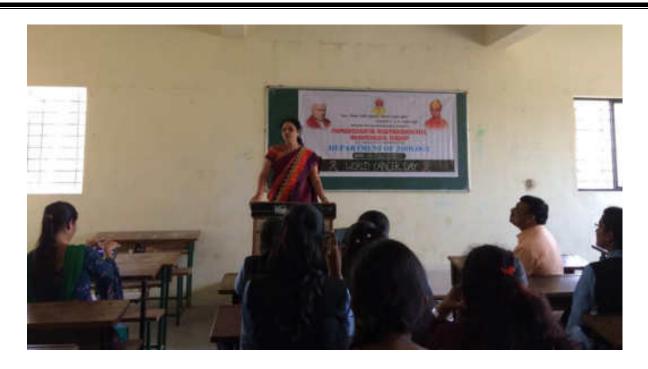

**Inaguaration of World Cancer Day** 

Introductory & Welcome Speech By Prof. (Dr.). S. A. Khabade

Speech On World Cancer Day By Chief Guest Dr. P. B. Teli

Dr. P. B. Teli Infront of B. Sc. Stdents (Participants)

#### **Participation in World Cancer Day Programme**

**Vote of Thanks Expressed by Miss. Chaitali Gavali** 

The World Cancer Day program was inaugurated by Prof. (Dr.) S. A. Khabade, Head, Department of Zoology. Dr. S. A. Khabade welcomed to Dr. P. B. Teli. During inaugurated Speech Prof. S. A. Khabade given speech on introduction of World Cancer Day.