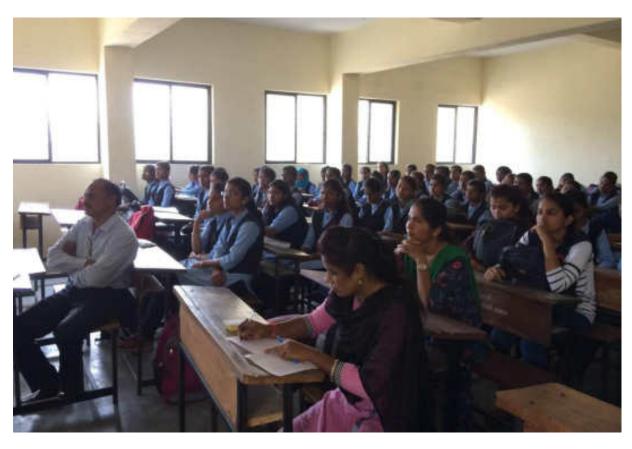

During World Cancer day program Chief guest Dr. P. B. Teli delivered lecture on cancer. Dr. P. B. Teli gave knowledge of cancer their Types and cause of cancer, diagnose the cancer, preventive measures of cancer. On the Cancer day Dr. P. B. Teli focused on younger generation because most of the age group (Includes 20-35 age groups) is suffering the oral cancer due to addiction of tobacco chewing, smoking and drinking of alcohol as well as Mawa and Ghutka chewing cause large percentage of oral cancer in youth. So Dr. P. B. Teli speaks and concentrated on young youth because they are the pillars of future of India and also he talked on ban of carcinogenic related food and cancer causing agents. He also said now days in women's also seen large percentage of cancer due to Westernization, Late marriage, eating of Junk food, Red meat, smoked food and also addiction of smoking.