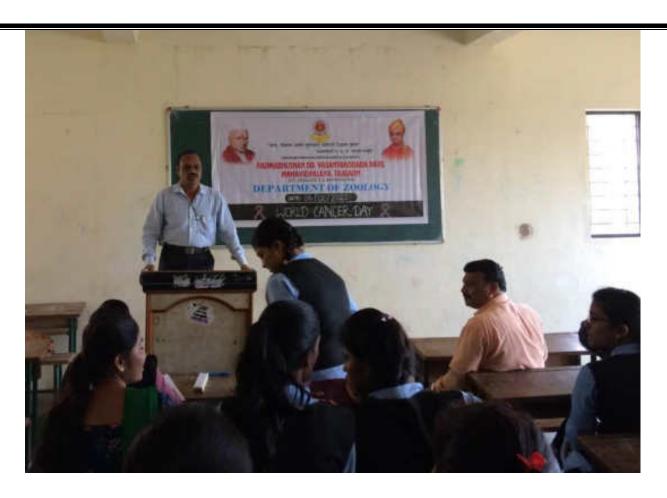

Presidential talk by Dr. Alka Patil-Inamdr

On the occasion of World cancer day, Dr. Alka Patil- Inamdr delivered the presidential talk. During Presidential talk Dr. Alka Patil- Inamdr expressed her thought infront of B.Sc. students. Her speech is very informative related Cancer immunity, types of carcinogenic agent and how to increase immunity of our body and how to prevent the cancer in female such as breast cancer and cervix cancer.