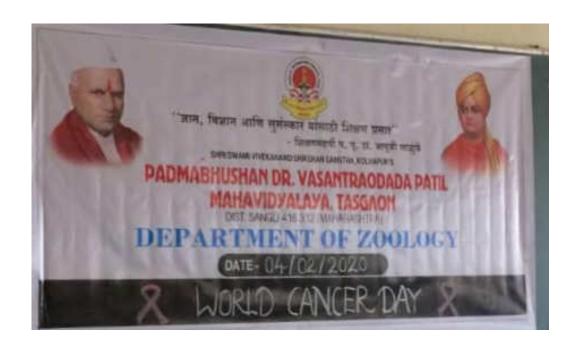

### PADMABHUSHAN DR. VASANTRAODADA PATIL MAHAVIDYALAYA, TASGAON, DIST- SANGLI

416 312 (Maharashtra) Phone No: (02346 - 250665)

(Affiliated to Shivaji University, Kolhapur)

**Report On** 

# WORLD CANCER DAY On 4th FEBRUARY

**Organized By** 

4<sup>th</sup> February 2020

| Event:                | World Cancer Day                                    |
|-----------------------|-----------------------------------------------------|
| Organizing Department | Department of Zoology                               |
| Date                  | 4 <sup>th</sup> February 2020                       |
| Venue                 | B. Sc. I Lecture Hall                               |
| Participants          | <b>75</b> (B.Sc. III & B. Sc. II Students (B-group) |
| Male                  | 18                                                  |
| Female                | 57                                                  |

## PADMABHUSHAN Dr. VASANTRAODADA PATIL MAHAVIDYALAYA, TASGAON, SANGLI (MS) DEPARTMENT OF ZOOLOGY ORGANIZED

#### World Cancer Day

Date: 4/02/2020

Time: 12 pm onwards