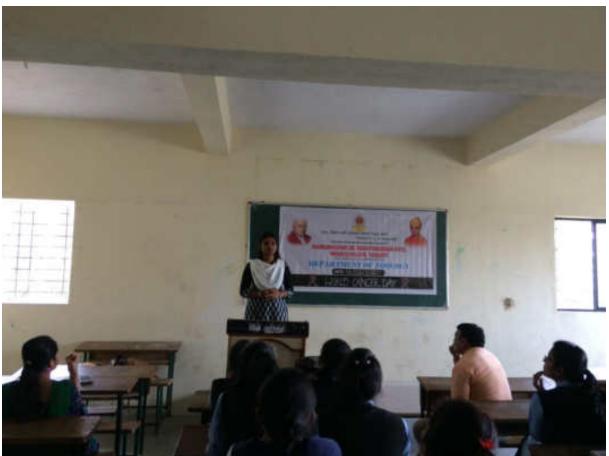

Presidential talk by Dr. Alka Patil-Inamdr

On the occasion of World cancer day, Dr. Alka Patil- Inamdr delivered the presidential talk. During Presidential talk Dr. Alka Patil- Inamdr expressed her thought infront of B.Sc. students. Her speech is very informative related Cancer immunity, types of carcinogenic agent and how to increase immunity of our body and how to prevent the cancer in female such as breast cancer and cervix cancer.