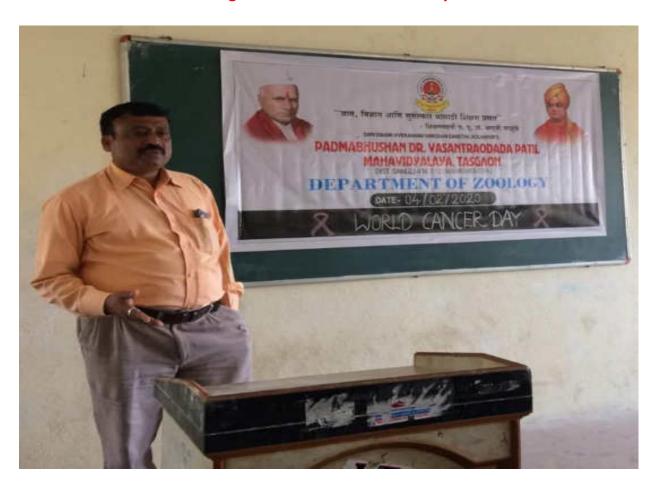

**Inaguaration of World Cancer Day** 

Introductory & Welcome Speech By Prof. (Dr.). S. A. Khabade

Speech On World Cancer Day By Chief Guest Dr. P. B. Teli

Dr. P. B. Teli Infront of B. Sc. Stdents (Participants)

During World Cancer day program Chief guest Dr. P. B. Teli delivered lecture on cancer. Dr. P. B. Teli gave knowledge of cancer their Types and cause of cancer, diagnose the cancer, preventive measures of cancer. On the Cancer day Dr. P. B. Teli focused on younger generation because most of the age group (Includes 20-35 age groups) is suffering the oral cancer due to addiction of tobacco chewing, smoking and drinking of alcohol as well as Mawa and Ghutka chewing cause large percentage of oral cancer in youth. So Dr. P. B. Teli speaks and concentrated on young youth because they are the pillars of future of India and also he talked on ban of carcinogenic related food and cancer causing agents. He also said now days in women's also seen large percentage of cancer due to Westernization, Late marriage, eating of Junk food, Red meat, smoked food and also addiction of smoking.