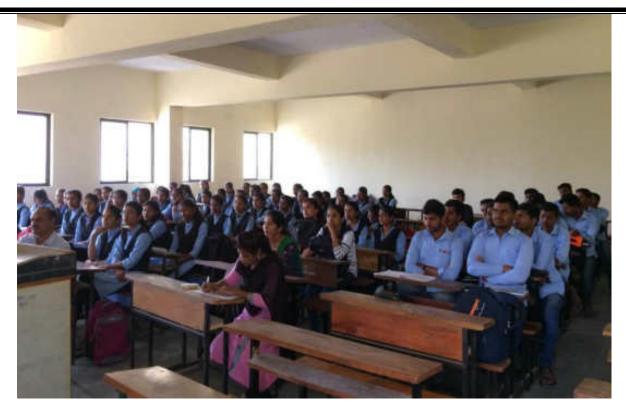

# WORLD CANCER DAY On 4th FEBRUARY

**Organized By** 

4<sup>th</sup> February 2020

| Event:                | World Cancer Day                                    |
|-----------------------|-----------------------------------------------------|
| Organizing Department | Department of Zoology                               |
| Date                  | 4 <sup>th</sup> February 2020                       |
| Venue                 | B. Sc. I Lecture Hall                               |
| Participants          | <b>75</b> (B.Sc. III & B. Sc. II Students (B-group) |
| Male                  | 18                                                  |
| Female                | 57                                                  |