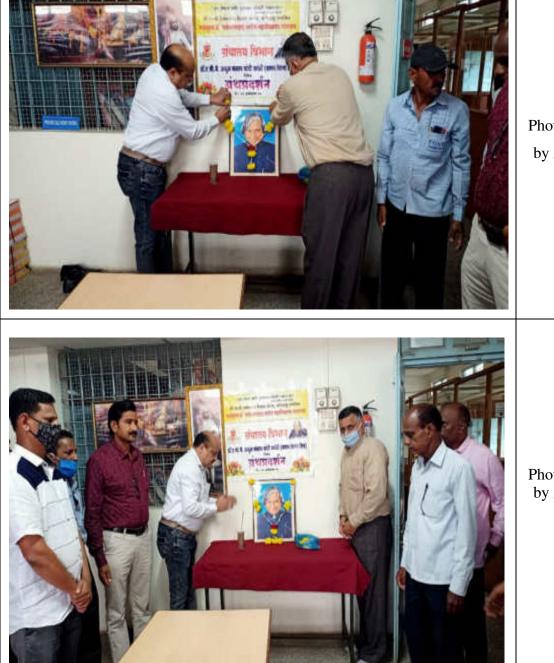

Photo Poojan and Inauguration by Auspicious hands by Prin. Dr. Milind Hujare

Photo Poojan and Inauguration by Auspicious hands by Prin. Dr. Milind Hujare