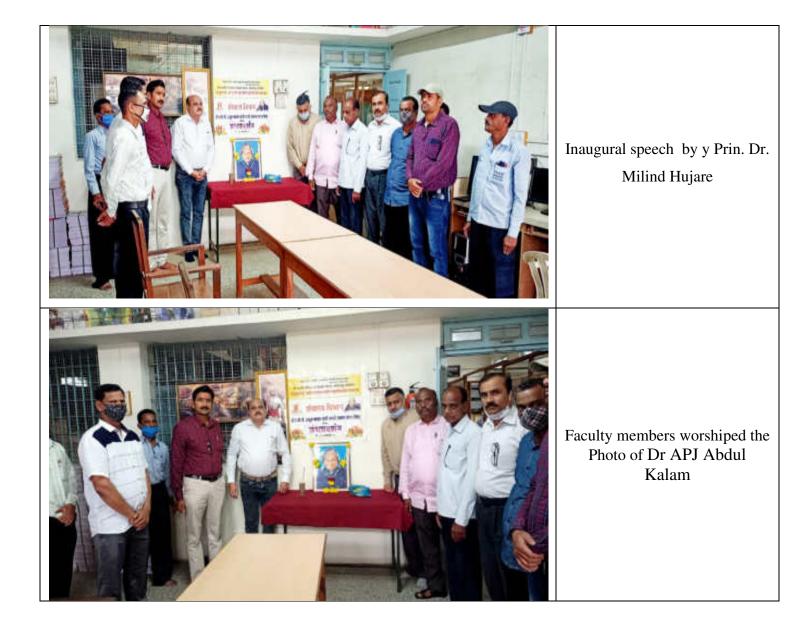

Photo Poojan and Inauguration by Auspicious hands by Prin. Dr. Milind Hujare

Photo Poojan and Inauguration by Auspicious hands by Prin. Dr. Milind Hujare