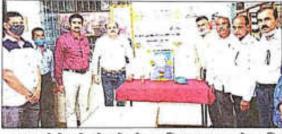

Photo Poojan and Inauguration by Auspicious hands by Prin. Dr. Milind Hujare

Photo Poojan and Inauguration by Auspicious hands by Prin. Dr. Milind Hujare

ते म्हणाले पुस्तके प्रेरित करतात डॉ.अव्दुल कलाम यांनी विद्यार्थ्यांना

तासगाव : येथील पी. डी. व्ही. पी. महाविद्यालयात वाचन प्रेरणा दिना निमित्त प्रतिमा पूजन करताना प्राचार्य डॉ.मिलिंद हुजरे व इतर शिक्षक.