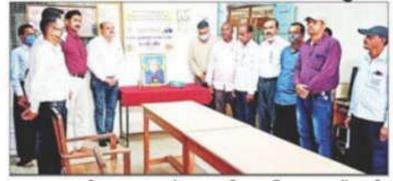

Photo Poojan and Inauguration by Auspicious hands by Prin. Dr. Milind Hujare

Photo Poojan and Inauguration by Auspicious hands by Prin. Dr. Milind Hujare

ते म्हणाले पुस्तके प्रेरित करतात डॉ.अव्दुल कलाम यांनी विद्यार्थ्यांना

तासगाव : येथील पी. डी. व्ही. पी. महाविद्यालयात वाचन प्रेरणा दिना निमित्त प्रतिमा पूजन करताना प्राचार्य डॉ.मिलिंद हुजरे व इतर शिक्षक.