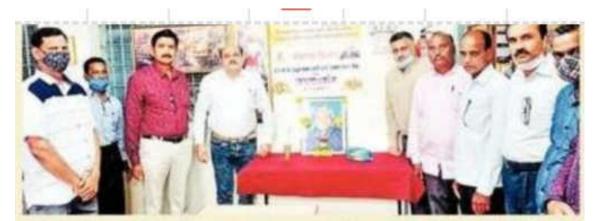

#### **Daily Janpravas**

तासगावातील पद्मभूषण वसंतदादा पाटील महाविद्यालयात डॉ. ए. पी. जे. कलाम यांना अभिवादन करताना प्राचार्य डॉ. मिलिंद हुजरे. समवेत इतर मान्यवर.

केले होते. या कार्यक्रमात अंकित स्वामी, विश्वजीत यादव. ऋषिकेश ठोंबरे, कु. श्रेया कांबळे, क. मुणाल जाधव या विद्यार्थ्यांनी आपल्या मनोगतातून डॉ. ए. पी. जे. अब्दुल कलाम यांच्या कार्यावर प्रकाश टाकला. कार्यक्रमाचे प्रास्ताविक अभ्यास केंद्राचे केंद्रसंयोजक 31. अण्णासाहेब बागल यांनी केले. स्वागत कार्यक्रम कमिटी प्रमुख प्रा. आर. बी. मानकर यांनी केले.