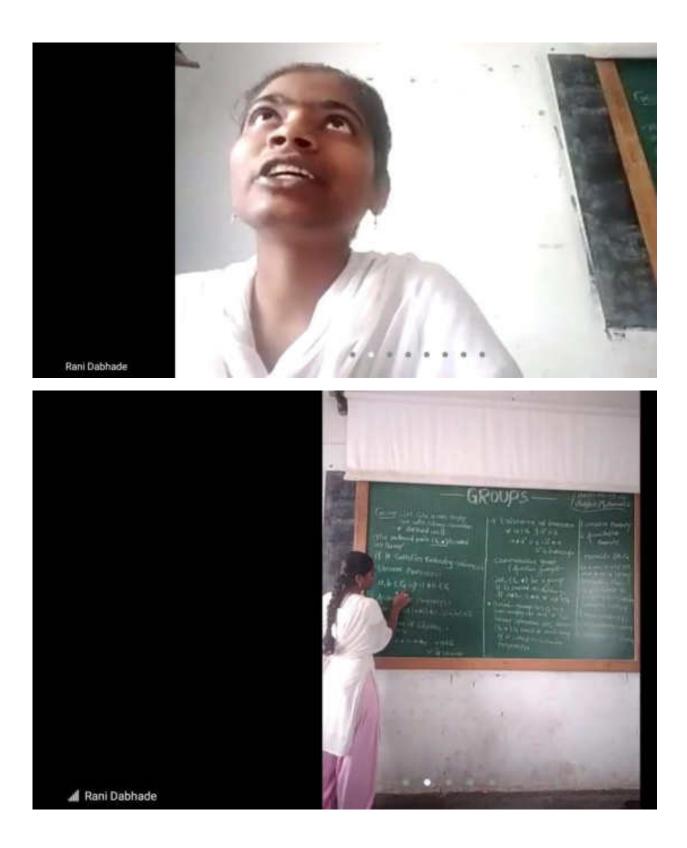

## REPORT

• Welcome and Introduction:

Mr.Prabhakar Patil

• Speech by Teacher:

Miss.Swapnali Mane

- Seminar I Miss Sonali Balaso Patil
- **Subject:** A Great Teacher,

Dr.Sarvapalli Radhakrishnan

- Seminar II Miss Rani Pandharinath Dabhade
- > **Subect**: Introduction to Group.