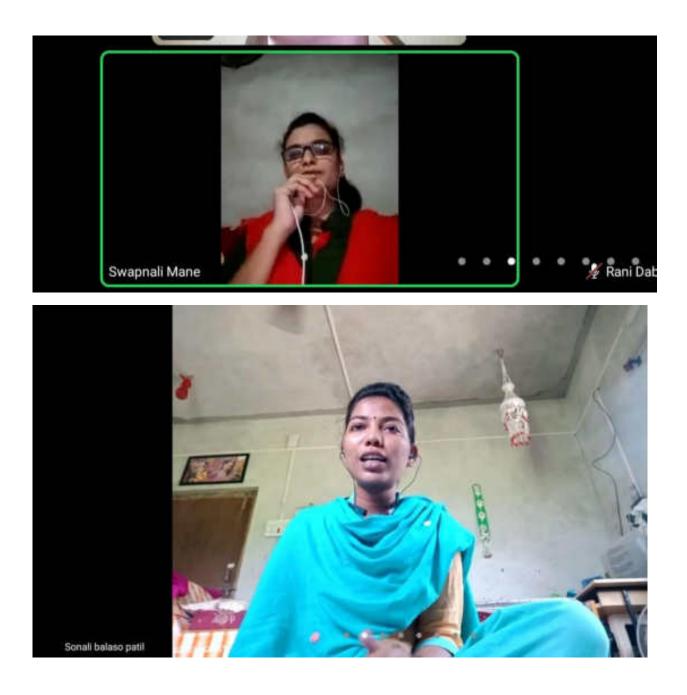

## REPORT

• Welcome and Introduction:

Mr.Prabhakar Patil

• Speech by Teacher:

Miss.Swapnali Mane

- Seminar I Miss Sonali Balaso Patil
- **Subject:** A Great Teacher,

Dr.Sarvapalli Radhakrishnan

- Seminar II Miss Rani Pandharinath Dabhade
- > **Subect**: Introduction to Group.