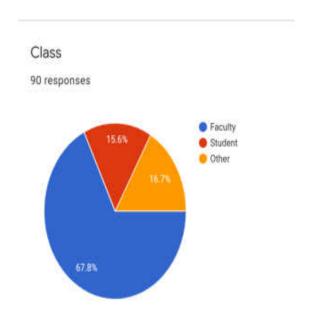

### Details of respondents of the quiz.

### Details of respondents of the quiz

| Responds | Gender | Total responds | Percentage |  |
|----------|--------|----------------|------------|--|
| Faculty  | Male   | 45             | 67.8%      |  |
|          | Female | 14             |            |  |
| Student  | Male   | 09             | 15.6%      |  |
|          | Female | 07             |            |  |
| Other    | Male   | 06             | 16.7%      |  |
|          | Female | 09             | 10.7%      |  |
| Total    | -      | 90             | 100%       |  |