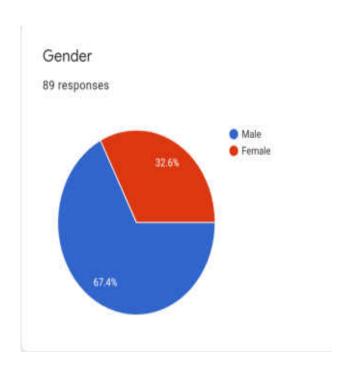

### Details of respondents of the quiz.

### Details of respondents of the quiz

| Responds | Gender | Total responds | Percentage |  |
|----------|--------|----------------|------------|--|
| Faculty  | Male   | 45             | 67.8%      |  |
|          | Female | 14             |            |  |
| Student  | Male   | 09             | 15.6%      |  |
|          | Female | 07             |            |  |
| Other    | Male   | 06             | 16.7%      |  |
|          | Female | 09             | 10.7%      |  |
| Total    | -      | 90             | 100%       |  |