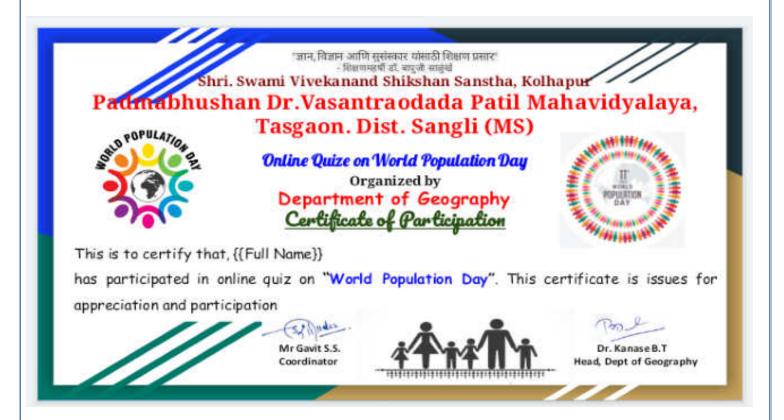

|  |
|                                                                               | 2. See                                                                              | <ul><li>1. भारत</li><li>2. पाकिस्तान</li></ul>                                                   |  |
| 2. अपवश<br>2. महत्व                                                           |                                                                                     |                                                                                                  |  |

## \* Response of quiz submitted by students, faculty and other.





### Details of respondents of the quiz.





### **\*** The certificate issued to respondents.



### Details of respondents of the quiz

| Responds | Gender | Total responds | Percentage |  |
|----------|--------|----------------|------------|--|
| Faculty  | Male   | 45             | 67.8%      |  |
|          | Female | 14             |            |  |
| Student  | Male   | 09             | 15.6%      |  |
|          | Female | 07             |            |  |
| Other    | Male   | 06             | 16.7%      |  |
|          | Female | 09             | 10.7%      |  |
| Total    | -      | 90             | 100%       |  |

Mr.S.S.Gavit

Car Synta ...

**Quiz coordinator** 

Head, Dr.B.T. Kanase

**Dept. of Geography**