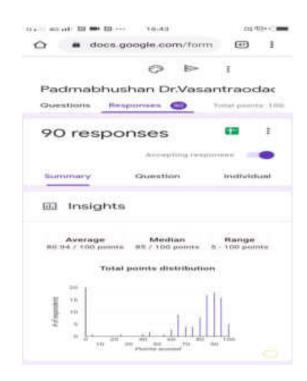

## \* Response of quiz submitted by students, faculty and other.

### Details of respondents of the quiz

| Responds | Gender | Total responds | Percentage |  |
|----------|--------|----------------|------------|--|
| Faculty  | Male   | 45             | 67.8%      |  |
|          | Female | 14             |            |  |
| Student  | Male   | 09             | 15.6%      |  |
|          | Female | 07             |            |  |
| Other    | Male   | 06             | 16.7%      |  |
|          | Female | 09             | 10.7%      |  |
| Total    | -      | 90             | 100%       |  |