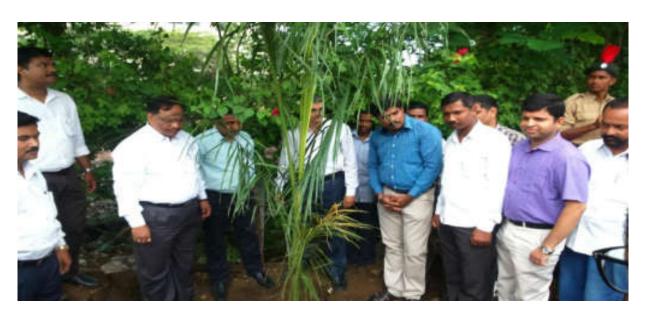

### Tree Planting campaign

1st July 2016

2016-2017

| Activity              | Tree Plantation               |
|-----------------------|-------------------------------|
| Date                  | 01 /07 /2016                  |
| Students Participants | 391                           |
| Venue                 | P.D.V.P.College               |
|                       | Compus, Tasgaon, Dist. Sangli |
| Organizer             | National Service Scheme       |

## Announced by Government of Maharashtra Under one Crore tree planting campaign Plantation Campaign

Chief Guest: Hon. Anand Deshpande Saheb,

Chief Manager, State Bank of India, Tasgaon Branch

Forests are needed to maintain the balance of the environment. Although deforestation has not been possible in recent times, it can be maintained by planting a large number of trees. It is possible to overcome the drought. The state government has decided to plant 1 crore trees this year. Man is born of nature. Human beings were born, grew and merged from this very nature.

All this to stop you at all - there is a need to mobilize more trees. There is no point in just planting trees, they should be saved and taken care of.

Hon'ble Anand Deshpande Saheb as the Chief Guest at this event, Chief Manager, State Bank of India, Tasgaon branch that was present on this occasion. On the occasion, Government of Maharashtra planned to plant 1 million trees in this campaign. National Service Scheme volunteers should be involved in the plantation of 1 million trees on behalf of the government to attain the attention of . Padmabhushan Dr. Vasantraodada Patil Mahavidyalaya and National Service Scheme added 200 tree seedlings.