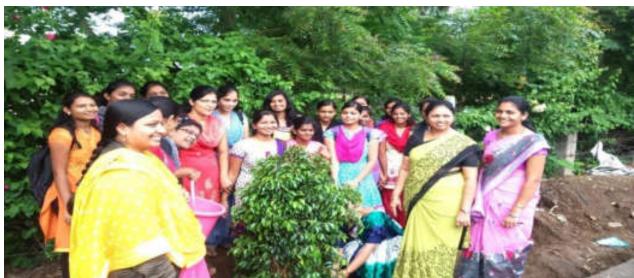

All this to stop you at all - there is a need to mobilize more trees. There is no point in just planting trees, they should be saved and taken care of.

Hon'ble Anand Deshpande Saheb as the Chief Guest at this event, Chief Manager, State Bank of India, Tasgaon branch that was present on this occasion. On the occasion, Government of Maharashtra planned to plant 1 million trees in this campaign. National Service Scheme volunteers should be involved in the plantation of 1 million trees on behalf of the government to attain the attention of . Padmabhushan Dr. Vasantraodada Patil Mahavidyalaya and National Service Scheme added 200 tree seedlings.

The organization of this initiative is under the guidance of the Principal Dr. R.R. Kumbhar. Dr. Tatoba Badame, and all Faculty members, NSS volunteers were enthusiatically participated in this campaign.