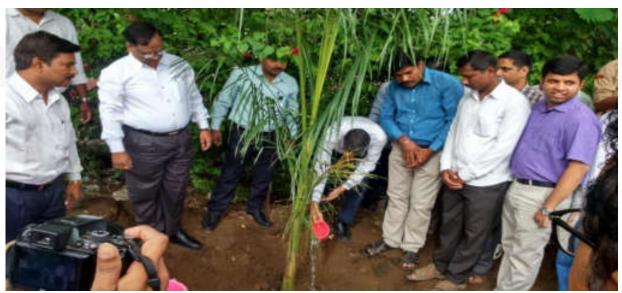

### Tree Planting campaign

1st July 2016

2016-2017

| Activity              | Tree Plantation               |
|-----------------------|-------------------------------|
| Date                  | 01 /07 /2016                  |
| Students Participants | 391                           |
| Venue                 | P.D.V.P.College               |
|                       | Compus, Tasgaon, Dist. Sangli |
| Organizer             | National Service Scheme       |

## Announced by Government of Maharashtra Under one Crore tree planting campaign Plantation Campaign

Chief Guest: Hon. Anand Deshpande Saheb,

Chief Manager, State Bank of India, Tasgaon Branch

Forests are needed to maintain the balance of the environment. Although deforestation has not been possible in recent times, it can be maintained by planting a large number of trees. It is possible to overcome the drought. The state government has decided to plant 1 crore trees this year. Man is born of nature. Human beings were born, grew and merged from this very nature.

All this to stop you at all - there is a need to mobilize more trees. There is no point in just planting trees, they should be saved and taken care of.

Hon'ble Anand Deshpande Saheb as the Chief Guest at this event, Chief Manager, State Bank of India, Tasgaon branch that was present on this occasion. On the occasion, Government of Maharashtra planned to plant 1 million trees in this campaign. National Service Scheme volunteers should be involved in the plantation of 1 million trees on behalf of the government to attain the attention of . Padmabhushan Dr. Vasantraodada Patil Mahavidyalaya and National Service Scheme added 200 tree seedlings.