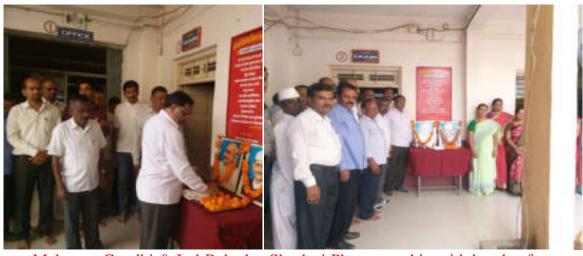

in the college campus a cleanliness drive was held and later lecture organized by the department on 'Mahatma Gandhi and his thoughts of Swachatta' by Prof. A.S.Bagal.

Mahatma Gandhi & Lal Bahadur Shashrti Photo worship with hands of Principal Dr. R.R. Kumbhar