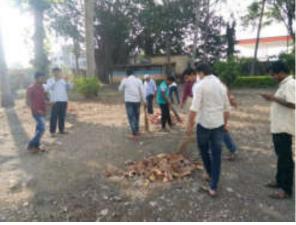

**NSS Cleanliness Program** 

On the occasion of 'Swatch Barat Abhiyan' our department and Tasgaon Municipal Corporation taken self declaration eleven form from professors & volunteers.

Self Declaration Form