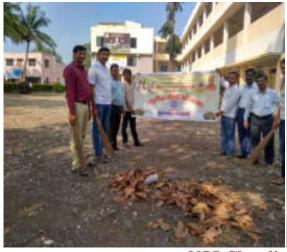

**NSS Cleanliness Program** 

On the occasion of 'Swatch Barat Abhiyan' our department and Tasgaon Municipal Corporation taken self declaration eleven form from professors & volunteers.

Self Declaration Form