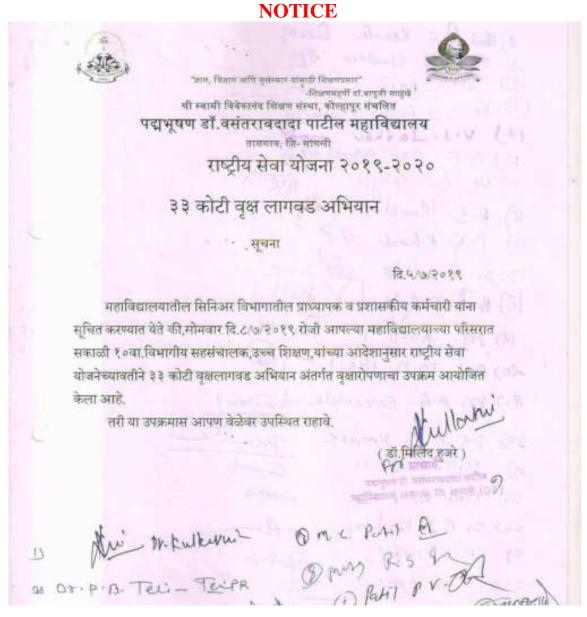

राष्ट्रीय सेवा योजना २०१९-२०२०

## ३३ कोटी वृक्ष लागवड अभियान

सूचना

a.4/9/2089

महाविद्यालयातील सिनिअर विभागातील प्राध्यापक व प्रशासकीय कर्मचारी यांना सृचित करण्यात येते की,सोमवार दि.८/७/२०१९ रोजी आपल्या महाविद्यालयाच्या परिसरात सकाळी १०वा.विभागीय सहसंचालक,उच्च शिक्षण,यांच्या आदेशानुसार राष्ट्रीय सेवा योजनेच्यावतीने ३३ कोटी वृक्षलागवड अभियान अंतर्गत वृक्षारोपणाचा उपक्रम आयोजित केला आहे.

तरी या उपक्रमास आपण बेंळेघर उपस्थित राहावे.

1) Soft of the St. - St.

Hon. Prin. (Dr.) Milind Hujare With Faculties & N.S.S. Students Are Involved
In The Tree Plantation Programme

Tree Plantation By Hon. Principal (Dr.) Milind S. Hujare