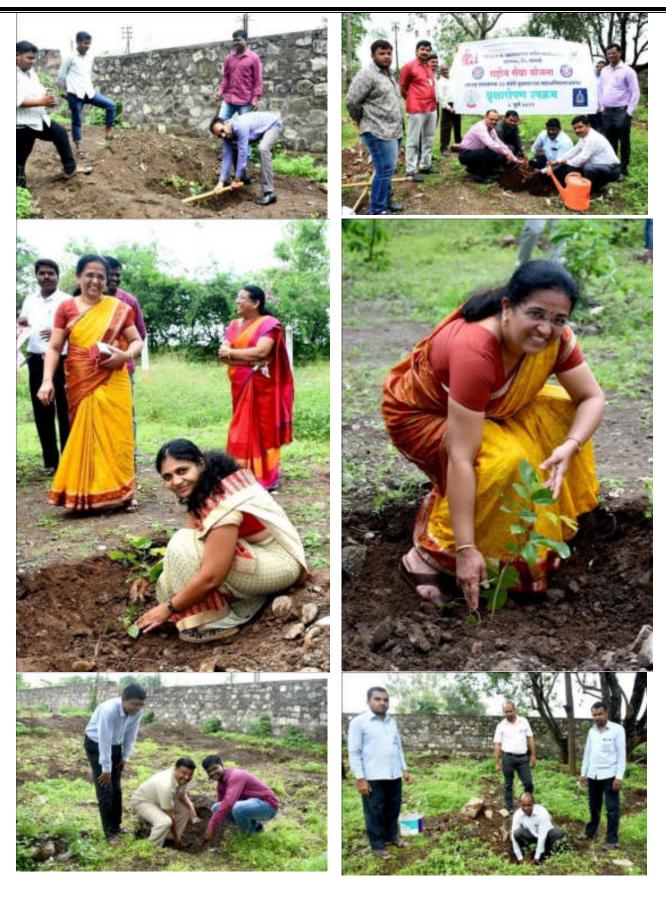

Hon. Principal (Dr.) Milind S. Hujare With College Staff

Hon. Principal (Dr.) Milind S. Hujare

N.S.S. Programme Officer Dr. Amol Sonwale with Principal & College staff

N.S.S. Programme Officer Dr. T. K. Badame with Principal & College staff

N.S.S. Programme Officer Dr. P. B. Teli with N. S. S. Students & College staff

Plantation BY Dr. Maya Patil, Dr. S. D. Jadhav, Dr. Megha Patil & Dr. Alka Inamadr

Dr. Alka Patil With N.S.S. Students & Programme Officer

Vijay Jadhav HOD-Political Department

A.S. Pachore (HOD-English Dept.)

Prof. (Dr.) N. A. Kulkarni HOD-Department of Botany

Dr. S. A. Khabade HOD-Department of Zoology

Tree Plantation by College Teaching staff with N. S. S. Students

Our Motto is "College Campus Goes Green". On the occasion of 33 – Koti Tree Plantation Programme, about 50 plants are planted in the college campus by Hon. Principal (Dr.) Milind Hujare sir, teaching and non teaching staff. Also N.S.S. students are actively involved in the plantation of tree in college campus. The 40 plants includes different varieties such as Tamarind (Chinch), Azadiracta indica (Neem), Ficus (banyan tree), Gulmohar, Jamun, Wild Cherry plant, Ashoka tree, Ramphal, Peepal tree and Arjun trees are planted in the college campus area. Today our college goes to green campus. Our college campus consists of varies of plants includes flowering and non flowering plants, herbs, shrubs and trees etc.