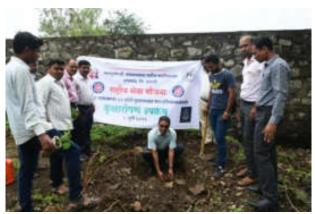

तरी या उपक्रमास आपण बेंळेघर उपस्थित राहावे.

1) Soft of the St. - St.

Hon. Prin. (Dr.) Milind Hujare With Faculties & N.S.S. Students Are Involved
In The Tree Plantation Programme

Tree Plantation By Hon. Principal (Dr.) Milind S. Hujare

On the occasion of **33-Koti Tree Plantation Programme** Dr. T. K. Badame narrated the tree plantation Programme in detail and Hon. Principal (Dr.) Milind Hujare sir highlighted the importance of tree plantation, economic importance of tree, conservation of biodiversity etc.

Our Motto is "College Campus Goes Green". On the occasion of 33 – Koti Tree Plantation Programme, about 50 plants are planted in the college campus by Hon. Principal (Dr.) Milind Hujare sir, teaching and non teaching staff. Also N.S.S. students are actively involved in the plantation of tree in college campus. The 40 plants includes different varieties such as Tamarind (Chinch), Azadiracta indica (Neem), Ficus (banyan tree), Gulmohar, Jamun, Wild Cherry plant, Ashoka tree, Ramphal, Peepal tree and Arjun trees are planted in the college campus area. Today our college goes to green campus. Our college campus consists of varies of plants includes flowering and non flowering plants, herbs, shrubs and trees etc.