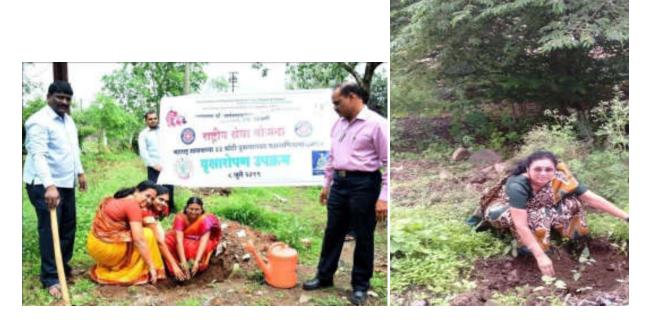

तरी या उपक्रमास आपण बेंळेघर उपस्थित राहावे.

1) Soft of the St. - St.

Hon. Prin. (Dr.) Milind Hujare With Faculties & N.S.S. Students Are Involved
In The Tree Plantation Programme

Tree Plantation By Hon. Principal (Dr.) Milind S. Hujare

Hon. Principal (Dr.) Milind S. Hujare With College Staff

Hon. Principal (Dr.) Milind S. Hujare

N.S.S. Programme Officer Dr. Amol Sonwale with Principal & College staff

N.S.S. Programme Officer Dr. T. K. Badame with Principal & College staff