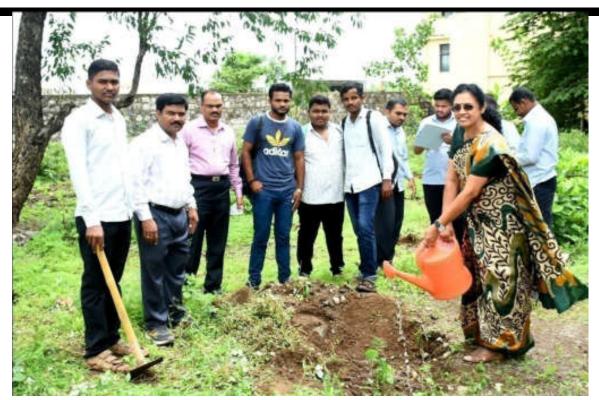

Hon. Principal (Dr.) Milind S. Hujare With College Staff

Hon. Principal (Dr.) Milind S. Hujare

N.S.S. Programme Officer Dr. Amol Sonwale with Principal & College staff

N.S.S. Programme Officer Dr. T. K. Badame with Principal & College staff

N.S.S. Programme Officer Dr. P. B. Teli with N. S. S. Students & College staff

Plantation BY Dr. Maya Patil, Dr. S. D. Jadhav, Dr. Megha Patil & Dr. Alka Inamadr

Dr. Alka Patil With N.S.S. Students & Programme Officer

Vijay Jadhav HOD-Political Department

A.S. Pachore (HOD-English Dept.)

Prof. (Dr.) N. A. Kulkarni HOD-Department of Botany

Dr. S. A. Khabade HOD-Department of Zoology

Tree Plantation by College Teaching staff with N. S. S. Students