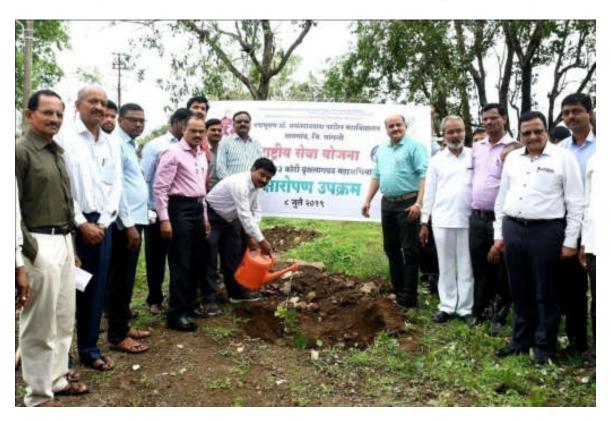

तरी या उपक्रमास आपण बेंळेघर उपस्थित राहावे.

1) Soft of the St. - St.

Hon. Prin. (Dr.) Milind Hujare With Faculties & N.S.S. Students Are Involved
In The Tree Plantation Programme

Tree Plantation By Hon. Principal (Dr.) Milind S. Hujare

On the occasion of **33-Koti Tree Plantation Programme** Dr. T. K. Badame narrated the tree plantation Programme in detail and Hon. Principal (Dr.) Milind Hujare sir highlighted the importance of tree plantation, economic importance of tree, conservation of biodiversity etc.

Our Motto is "College Campus Goes Green". On the occasion of 33 – Koti Tree Plantation Programme, about 50 plants are planted in the college campus by Hon. Principal (Dr.) Milind Hujare sir, teaching and non teaching staff. Also N.S.S. students are actively involved in the plantation of tree in college campus. The 40 plants includes different varieties such as Tamarind (Chinch), Azadiracta indica (Neem), Ficus (banyan tree), Gulmohar, Jamun, Wild Cherry plant, Ashoka tree, Ramphal, Peepal tree and Arjun trees are planted in the college campus area. Today our college goes to green campus. Our college campus consists of varies of plants includes flowering and non flowering plants, herbs, shrubs and trees etc.