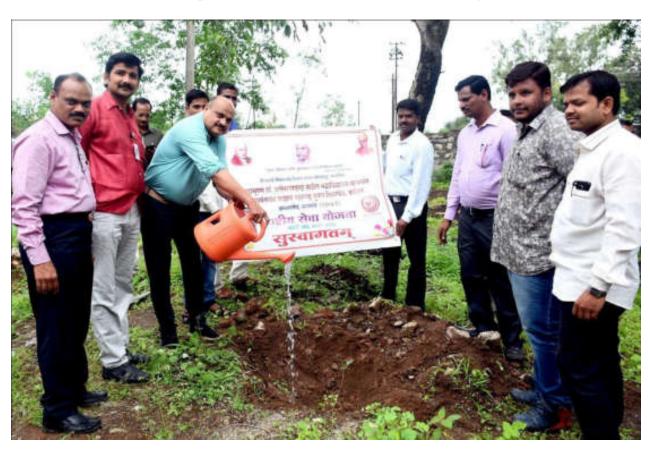

तरी या उपक्रमास आपण बेंळेघर उपस्थित राहावे.

1) Soft of the St. - St.

Hon. Prin. (Dr.) Milind Hujare With Faculties & N.S.S. Students Are Involved
In The Tree Plantation Programme

Tree Plantation By Hon. Principal (Dr.) Milind S. Hujare

On the occasion of **33-Koti Tree Plantation Programme** Dr. T. K. Badame narrated the tree plantation Programme in detail and Hon. Principal (Dr.) Milind Hujare sir highlighted the importance of tree plantation, economic importance of tree, conservation of biodiversity etc.

Our Motto is "College Campus Goes Green". On the occasion of 33 – Koti Tree Plantation Programme, about 50 plants are planted in the college campus by Hon. Principal (Dr.) Milind Hujare sir, teaching and non teaching staff. Also N.S.S. students are actively involved in the plantation of tree in college campus. The 40 plants includes different varieties such as Tamarind (Chinch), Azadiracta indica (Neem), Ficus (banyan tree), Gulmohar, Jamun, Wild Cherry plant, Ashoka tree, Ramphal, Peepal tree and Arjun trees are planted in the college campus area. Today our college goes to green campus. Our college campus consists of varies of plants includes flowering and non flowering plants, herbs, shrubs and trees etc.