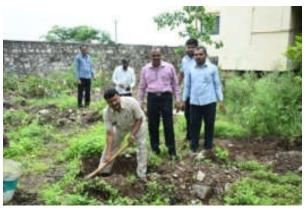

Hon. Principal (Dr.) Milind S. Hujare With College Staff

Hon. Principal (Dr.) Milind S. Hujare

N.S.S. Programme Officer Dr. Amol Sonwale with Principal & College staff

N.S.S. Programme Officer Dr. T. K. Badame with Principal & College staff

Our Motto is "College Campus Goes Green". On the occasion of 33 – Koti Tree Plantation Programme, about 50 plants are planted in the college campus by Hon. Principal (Dr.) Milind Hujare sir, teaching and non teaching staff. Also N.S.S. students are actively involved in the plantation of tree in college campus. The 40 plants includes different varieties such as Tamarind (Chinch), Azadiracta indica (Neem), Ficus (banyan tree), Gulmohar, Jamun, Wild Cherry plant, Ashoka tree, Ramphal, Peepal tree and Arjun trees are planted in the college campus area. Today our college goes to green campus. Our college campus consists of varies of plants includes flowering and non flowering plants, herbs, shrubs and trees etc.