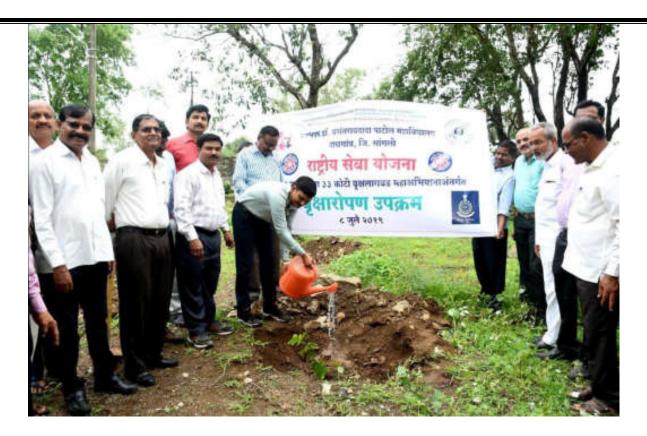

तरी या उपक्रमास आपण बेंळेघर उपस्थित राहावे.

1) Soft of the St. - St.

Hon. Prin. (Dr.) Milind Hujare With Faculties & N.S.S. Students Are Involved
In The Tree Plantation Programme

Tree Plantation By Hon. Principal (Dr.) Milind S. Hujare

On the occasion of **33-Koti Tree Plantation Programme** Dr. T. K. Badame narrated the tree plantation Programme in detail and Hon. Principal (Dr.) Milind Hujare sir highlighted the importance of tree plantation, economic importance of tree, conservation of biodiversity etc.

Our Motto is "College Campus Goes Green". On the occasion of 33 – Koti Tree Plantation Programme, about 50 plants are planted in the college campus by Hon. Principal (Dr.) Milind Hujare sir, teaching and non teaching staff. Also N.S.S. students are actively involved in the plantation of tree in college campus. The 40 plants includes different varieties such as Tamarind (Chinch), Azadiracta indica (Neem), Ficus (banyan tree), Gulmohar, Jamun, Wild Cherry plant, Ashoka tree, Ramphal, Peepal tree and Arjun trees are planted in the college campus area. Today our college goes to green campus. Our college campus consists of varies of plants includes flowering and non flowering plants, herbs, shrubs and trees etc.