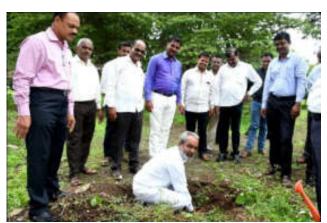

N.S.S. Programme Officer Dr. P. B. Teli with N. S. S. Students & College staff

Plantation BY Dr. Maya Patil, Dr. S. D. Jadhav, Dr. Megha Patil & Dr. Alka Inamadr

Dr. Alka Patil With N.S.S. Students & Programme Officer

Vijay Jadhav HOD-Political Department

A.S. Pachore (HOD-English Dept.)

Prof. (Dr.) N. A. Kulkarni HOD-Department of Botany

Dr. S. A. Khabade HOD-Department of Zoology

Tree Plantation by College Teaching staff with N. S. S. Students