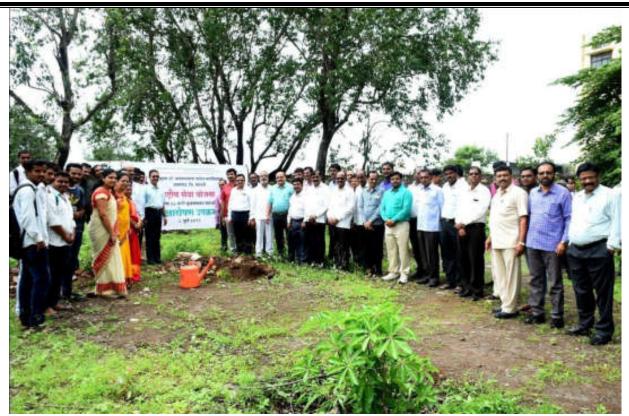

तरी या उपक्रमास आपण बेंळेघर उपस्थित राहावे.

1) Soft of the St. - St.

Hon. Prin. (Dr.) Milind Hujare With Faculties & N.S.S. Students Are Involved
In The Tree Plantation Programme

Tree Plantation By Hon. Principal (Dr.) Milind S. Hujare

Hon. Principal (Dr.) Milind S. Hujare With College Staff

Hon. Principal (Dr.) Milind S. Hujare

N.S.S. Programme Officer Dr. Amol Sonwale with Principal & College staff

N.S.S. Programme Officer Dr. T. K. Badame with Principal & College staff

On the occasion of **33-Koti Tree Plantation Programme** Dr. T. K. Badame narrated the tree plantation Programme in detail and Hon. Principal (Dr.) Milind Hujare sir highlighted the importance of tree plantation, economic importance of tree, conservation of biodiversity etc.

Our Motto is "College Campus Goes Green". On the occasion of 33 – Koti Tree Plantation Programme, about 50 plants are planted in the college campus by Hon. Principal (Dr.) Milind Hujare sir, teaching and non teaching staff. Also N.S.S. students are actively involved in the plantation of tree in college campus. The 40 plants includes different varieties such as Tamarind (Chinch), Azadiracta indica (Neem), Ficus (banyan tree), Gulmohar, Jamun, Wild Cherry plant, Ashoka tree, Ramphal, Peepal tree and Arjun trees are planted in the college campus area. Today our college goes to green campus. Our college campus consists of varies of plants includes flowering and non flowering plants, herbs, shrubs and trees etc.