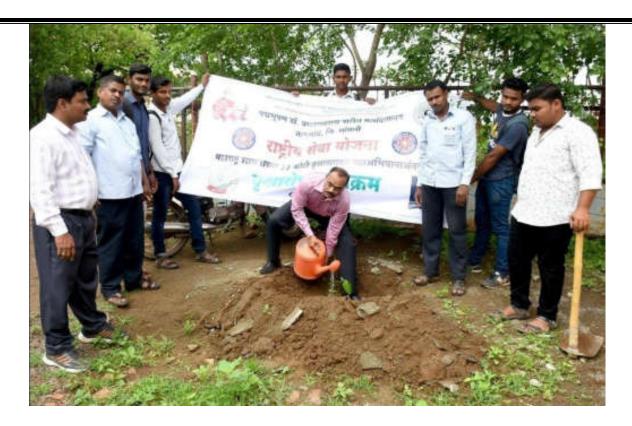

तरी या उपक्रमास आपण बेंळेघर उपस्थित राहावे.

1) Soft of the St. - St.

Hon. Prin. (Dr.) Milind Hujare With Faculties & N.S.S. Students Are Involved
In The Tree Plantation Programme

Tree Plantation By Hon. Principal (Dr.) Milind S. Hujare

On the occasion of **33-Koti Tree Plantation Programme** Dr. T. K. Badame narrated the tree plantation Programme in detail and Hon. Principal (Dr.) Milind Hujare sir highlighted the importance of tree plantation, economic importance of tree, conservation of biodiversity etc.

Our Motto is "College Campus Goes Green". On the occasion of 33 – Koti Tree Plantation Programme, about 50 plants are planted in the college campus by Hon. Principal (Dr.) Milind Hujare sir, teaching and non teaching staff. Also N.S.S. students are actively involved in the plantation of tree in college campus. The 40 plants includes different varieties such as Tamarind (Chinch), Azadiracta indica (Neem), Ficus (banyan tree), Gulmohar, Jamun, Wild Cherry plant, Ashoka tree, Ramphal, Peepal tree and Arjun trees are planted in the college campus area. Today our college goes to green campus. Our college campus consists of varies of plants includes flowering and non flowering plants, herbs, shrubs and trees etc.