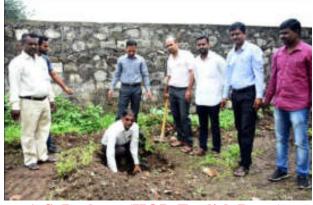

Vijay Jadhav HOD-Political Department

A.S. Pachore (HOD-English Dept.)

Prof. (Dr.) N. A. Kulkarni HOD-Department of Botany

Dr. S. A. Khabade HOD-Department of Zoology

Tree Plantation by College Teaching staff with N. S. S. Students