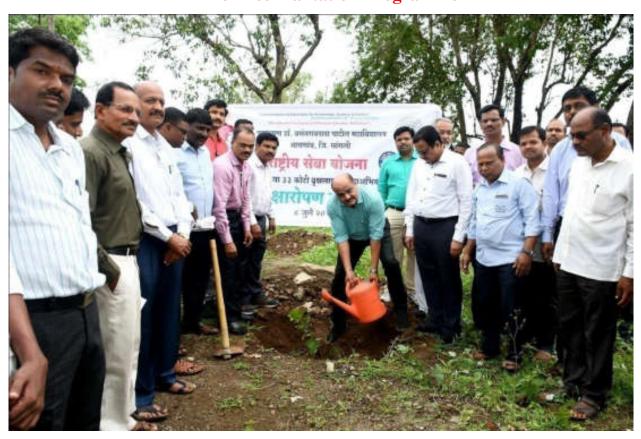

तरी या उपक्रमास आपण बेंळेघर उपस्थित राहावे.

1) Soft of the St. - St.

Hon. Prin. (Dr.) Milind Hujare With Faculties & N.S.S. Students Are Involved
In The Tree Plantation Programme

Tree Plantation By Hon. Principal (Dr.) Milind S. Hujare

Hon. Principal (Dr.) Milind S. Hujare With College Staff

Hon. Principal (Dr.) Milind S. Hujare

N.S.S. Programme Officer Dr. Amol Sonwale with Principal & College staff

N.S.S. Programme Officer Dr. T. K. Badame with Principal & College staff

On the occasion of **33-Koti Tree Plantation Programme** Dr. T. K. Badame narrated the tree plantation Programme in detail and Hon. Principal (Dr.) Milind Hujare sir highlighted the importance of tree plantation, economic importance of tree, conservation of biodiversity etc.

Our Motto is "College Campus Goes Green". On the occasion of 33 – Koti Tree Plantation Programme, about 50 plants are planted in the college campus by Hon. Principal (Dr.) Milind Hujare sir, teaching and non teaching staff. Also N.S.S. students are actively involved in the plantation of tree in college campus. The 40 plants includes different varieties such as Tamarind (Chinch), Azadiracta indica (Neem), Ficus (banyan tree), Gulmohar, Jamun, Wild Cherry plant, Ashoka tree, Ramphal, Peepal tree and Arjun trees are planted in the college campus area. Today our college goes to green campus. Our college campus consists of varies of plants includes flowering and non flowering plants, herbs, shrubs and trees etc.