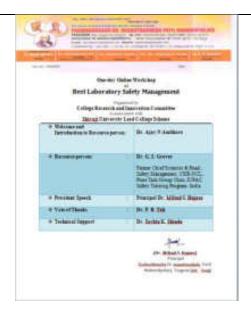

#### Resource Person

Dr. G. S. Grover

Former Chief scientist & Head, Safety Management, CSIR-National Chemical Laboratory, Pune

11:30 am onwards

ABORATORY

#### Patrons

### Hon. Prin. Abhaykumar Salunkhe,

Shri Swami Vivekanand Shikahan Sanstha Kolhapur

Hon. Prin. Shubhangi Gawade,

Shri Swami Vivekanand Shikshan Sanstha Kolhapur

Hon. Prin. Dr. Y. A. Bhosale,

Joint Secretary (Administration), Shri Swami Vivekanand Shikshan Sanstha Kolhapur

Hon. Prin. Dr. R. V. Shejwal,

Joint Secretary (Finance),

Shri Swami Vivekanand Shikshan Sanstha Kolhapur

#### With Regards,

Dr. Milind S. Hujare, Principal

Prof. (Dr.) Suresh S. Patil, **IQAC Director** 

Dr. Ajay N. Ambhore Organizing Secretory

Mr. Prakash Khade, Coordinator, Lead College Scheme