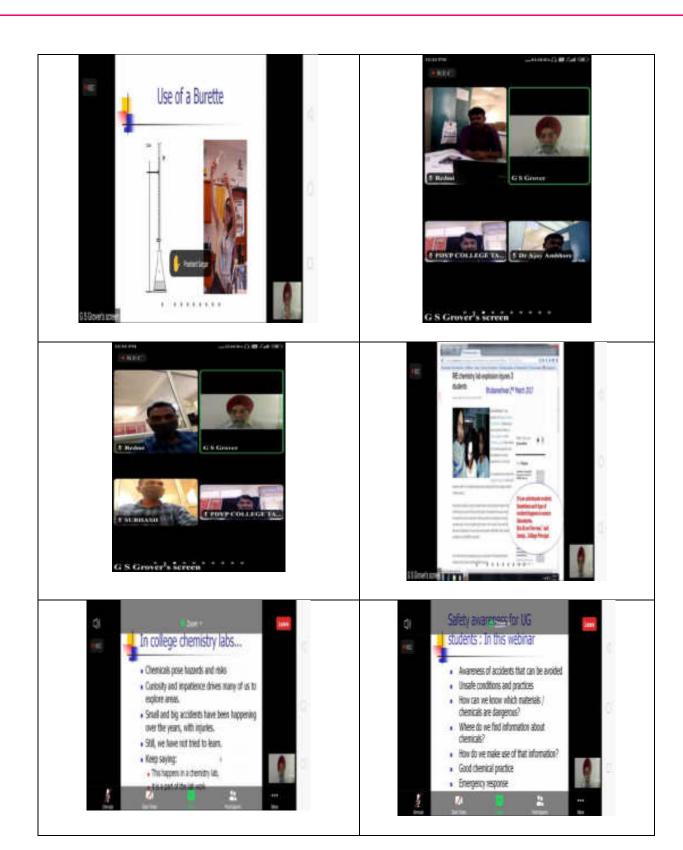

For this workshop, we invite **Dr. G. S. Grover** as a resource person. Our college Principal **Dr. Milind Hujare** sir is in the president's Chair. Dr. Grover was worked as a chief scientist & head of safety management in CSIR-NCL, Pune. He guides the student about lab safety. He gave very important information, how to work in the laboratory with the safety rules and information. He provides the information very easily and in a simple language to understand the student. The presentation of Dr. Grover is so effective that the students enjoy the whole session. He used different modes for presentation like slides, videos, and even demo to clarify the point. Overall Dr. Grover explains the laboratory safety rules to students to improve practical skills and avoid laboratory accidents.

# **Photo Gallery**