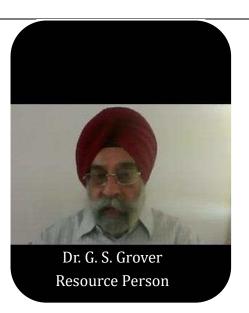

#### Resource Person

Dr. G. S. Grover

Former Chief scientist & Head, Safety Management, CSIR-National Chemical Laboratory, Pune

11:30 am onwards

ABORATORY

For this workshop, we invite **Dr. G. S. Grover** as a resource person. Our college Principal **Dr. Milind Hujare** sir is in the president's Chair. Dr. Grover was worked as a chief scientist & head of safety management in CSIR-NCL, Pune. He guides the student about lab safety. He gave very important information, how to work in the laboratory with the safety rules and information. He provides the information very easily and in a simple language to understand the student. The presentation of Dr. Grover is so effective that the students enjoy the whole session. He used different modes for presentation like slides, videos, and even demo to clarify the point. Overall Dr. Grover explains the laboratory safety rules to students to improve practical skills and avoid laboratory accidents.