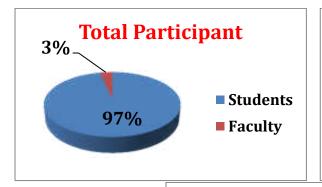

## **PARTICPANT**

| Participant | Male | Female | Total |
|-------------|------|--------|-------|
| Students    | 149  | 226    | 375   |
| Faculty     | 23   | 12     | 35    |
| Total       | 172  | 238    | 410   |