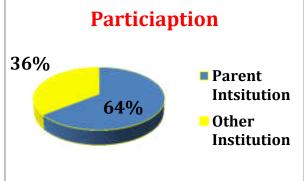

Based on these objectives, College Research and Innovation Committee in association with Shivaji University Lead College Scheme organize one day online/offline workshop on "Best Laboratory Safety Management" to develop awareness about laboratory safety in students for their safety when they work in the college laboratory.