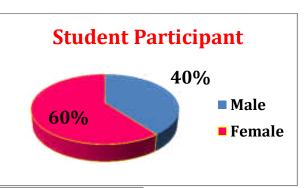

## **PARTICPANT**

| Participant | Male | Female | Total |
|-------------|------|--------|-------|
| Students    | 149  | 226    | 375   |
| Faculty     | 23   | 12     | 35    |
| Total       | 172  | 238    | 410   |