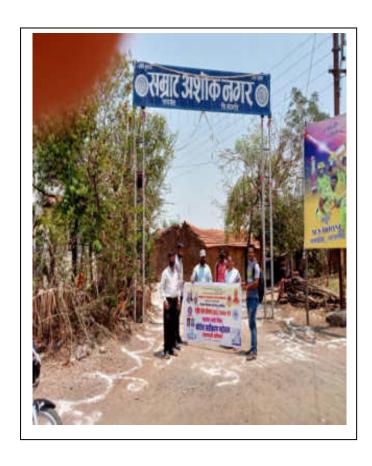

#### **Report**

In response to the direction made by Central Govt. Our college NSS unit has organized corona vaccination awareness programme. The NSS program officers Dr. Badame T.K. and NSS volunteers displayed the banner of corona vaccination advantages to precutions corona infection. The awareness drive was conducted at Rural Hospital Tasgaon, Samrat Asok nagar, Kamblewadi and at college campus. During the programme medical officers of the rural hospital Dr. Vijay Jadhav, Dr. Pradeep Kolap mentioned the need for vaccination to prevent corona infection. Tahashildar Miss. Kalpana Dhawale madam presided over the programme. The programme was oraganized under able guidence of Principal Dr. Milind Hujare programme officer Dr. T.K. Badame along with volunteers Ajinkya Mane, Omkar Patil, Ashish Kamble, Sandeep Mandale, Archana Mane, Vrushali Damate etc. successfully organized the programme.