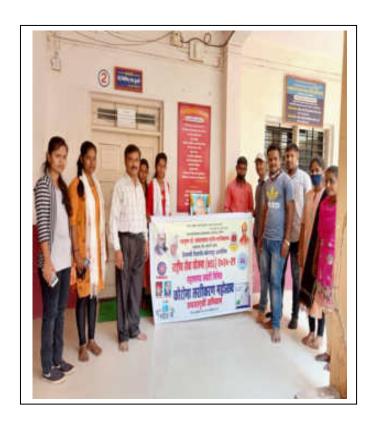

### **PHOTOGRAPHS**

#### **Report**

In response to the direction made by Central Govt. Our college NSS unit has organized corona vaccination awareness programme. The NSS program officers Dr. Badame T.K. and NSS volunteers displayed the banner of corona vaccination advantages to precutions corona infection. The awareness drive was conducted at Rural Hospital Tasgaon, Samrat Asok nagar, Kamblewadi and at college campus. During the programme medical officers of the rural hospital Dr. Vijay Jadhav, Dr. Pradeep Kolap mentioned the need for vaccination to prevent corona infection. Tahashildar Miss. Kalpana Dhawale madam presided over the programme. The programme was oraganized under able guidence of Principal Dr. Milind Hujare programme officer Dr. T.K. Badame along with volunteers Ajinkya Mane, Omkar Patil, Ashish Kamble, Sandeep Mandale, Archana Mane, Vrushali Damate etc. successfully organized the programme.