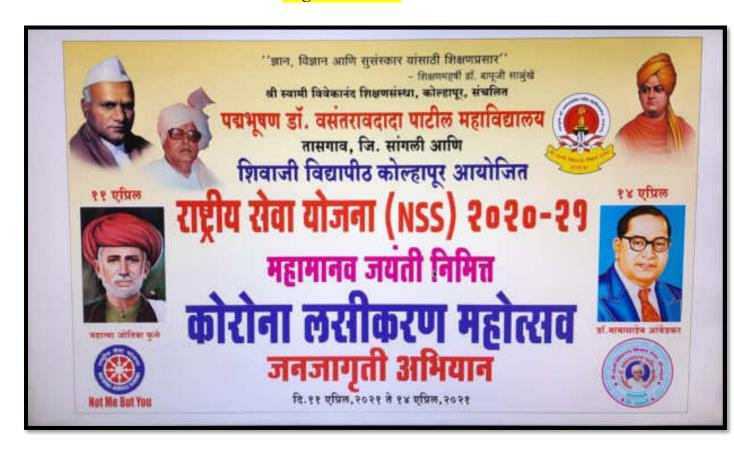

## **REPORT ON**

"CORONA VACCINATION AWARENESS PROGRAMME" Now That Effective Vaccine for COVID-19 have been developed and are being distributed to members of the public, it is key for folk to understand the benifis of the COVID-19 vaccines and why they greatly outweigh mild potential side effects or inconvenience that may be associated. So our NSS department organised this programme on 14<sup>th</sup> April 2021.

#### **Digital Banner**