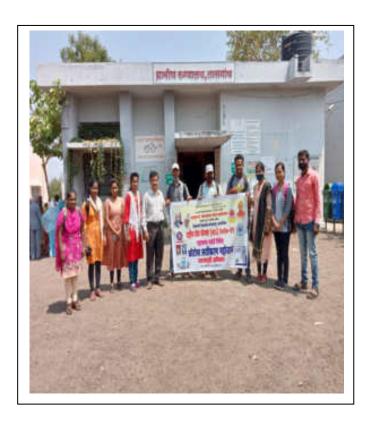

### **PHOTOGRAPHS**

#### **Report**

In response to the direction made by Central Govt. Our college NSS unit has organized corona vaccination awareness programme. The NSS program officers Dr. Badame T.K. and NSS volunteers displayed the banner of corona vaccination advantages to precutions corona infection. The awareness drive was conducted at Rural Hospital Tasgaon, Samrat Asok nagar, Kamblewadi and at college campus. During the programme medical officers of the rural hospital Dr. Vijay Jadhav, Dr. Pradeep Kolap mentioned the need for vaccination to prevent corona infection. Tahashildar Miss. Kalpana Dhawale madam presided over the programme. The programme was oraganized under able guidence of Principal Dr. Milind Hujare programme officer Dr. T.K. Badame along with volunteers Ajinkya Mane, Omkar Patil, Ashish Kamble, Sandeep Mandale, Archana Mane, Vrushali Damate etc. successfully organized the programme.