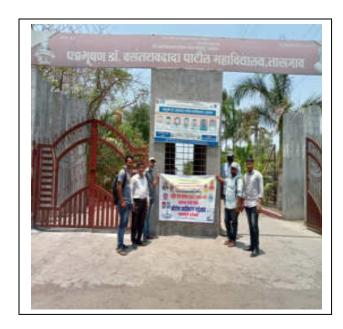

#### **Report**

In response to the direction made by Central Govt. Our college NSS unit has organized corona vaccination awareness programme. The NSS program officers Dr. Badame T.K. and NSS volunteers displayed the banner of corona vaccination advantages to precutions corona infection. The awareness drive was conducted at Rural Hospital Tasgaon, Samrat Asok nagar, Kamblewadi and at college campus. During the programme medical officers of the rural hospital Dr. Vijay Jadhav, Dr. Pradeep Kolap mentioned the need for vaccination to prevent corona infection. Tahashildar Miss. Kalpana Dhawale madam presided over the programme. The programme was oraganized under able guidence of Principal Dr. Milind Hujare programme officer Dr. T.K. Badame along with volunteers Ajinkya Mane, Omkar Patil, Ashish Kamble, Sandeep Mandale, Archana Mane, Vrushali Damate etc. successfully organized the programme.