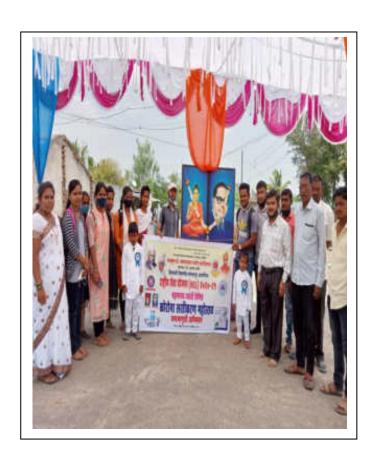

# वसंतदादा पाटील महाविद्यालयातर्फे कोरोना लसीकरण महोत्सव

 mores : helps di earell feinering frame environ recover at. enerve repen et minusco refer enformerse refu du tiver fewerelk grabe seems meers, warr some त्म, बांब्रोमर्स, श्रहीतम बारोग्य शीम ग्रेम बारिकासम्ब सीमा श्रीत ल्योकार वर्तावक वर्त्यामी अंग्रेस त्यांकारणकाक तथापूर्व तथ्या कांग्र अर्थिका त्यांकार वाले, प्रातिकारणके प्रत्यात्व तथापने कांग्रेसक र तथापन gird movers solver क्षाणा प्राची, शास्त्रक वेचील सुप्रसिद्ध प्रीतिका कावर, प्राचील

#### **Report**

In response to the direction made by Central Govt. Our college NSS unit has organized corona vaccination awareness programme. The NSS program officers Dr. Badame T.K. and NSS volunteers displayed the banner of corona vaccination advantages to precutions corona infection. The awareness drive was conducted at Rural Hospital Tasgaon, Samrat Asok nagar, Kamblewadi and at college campus. During the programme medical officers of the rural hospital Dr. Vijay Jadhav, Dr. Pradeep Kolap mentioned the need for vaccination to prevent corona infection. Tahashildar Miss. Kalpana Dhawale madam presided over the programme. The programme was oraganized under able guidence of Principal Dr. Milind Hujare programme officer Dr. T.K. Badame along with volunteers Ajinkya Mane, Omkar Patil, Ashish Kamble, Sandeep Mandale, Archana Mane, Vrushali Damate etc. successfully organized the programme.