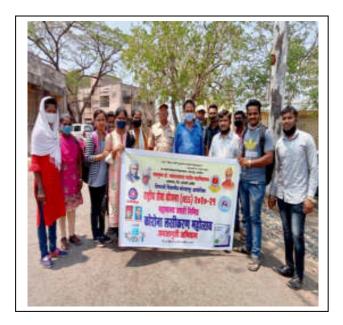

# डॉ. वसंतरावदादा पाटील महाविद्यालयात जनजागृती अभियान हार्थम स्थानको हो, बाग्रे, नाविक्रनको प्रका हो विहेन

धाराज्य रहते संब

क्षांकरण बांबकेवरी, बीरेन महीबात क्षांत्रात हरील बांक वर्तन वाले वर्तकार कार्यका प्रीक्त क्षेत्र कार्यकारी अधिवार सामिती. जोतीय प्रीकृत प्रश्न पर्यक्त me then the matte afteren is parties ate at our salvante malmon watered. Report manageric artisten. Colt, coroni stranz, conf. of our colorest and that span then aftered them of logical personal were milited were felter to the tot wifes affective refinitely total put at from more oftend at the world but

#### **Report**

In response to the direction made by Central Govt. Our college NSS unit has organized corona vaccination awareness programme. The NSS program officers Dr. Badame T.K. and NSS volunteers displayed the banner of corona vaccination advantages to precutions corona infection. The awareness drive was conducted at Rural Hospital Tasgaon, Samrat Asok nagar, Kamblewadi and at college campus. During the programme medical officers of the rural hospital Dr. Vijay Jadhav, Dr. Pradeep Kolap mentioned the need for vaccination to prevent corona infection. Tahashildar Miss. Kalpana Dhawale madam presided over the programme. The programme was oraganized under able guidence of Principal Dr. Milind Hujare programme officer Dr. T.K. Badame along with volunteers Ajinkya Mane, Omkar Patil, Ashish Kamble, Sandeep Mandale, Archana Mane, Vrushali Damate etc. successfully organized the programme.