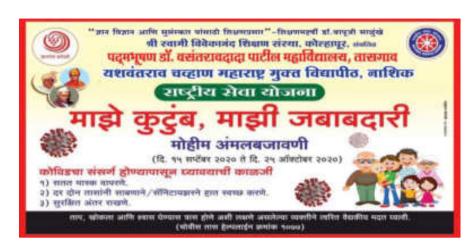

# **Report on**

"MY FAMILY MY RESPONSIBILITY"

| Title of Programme           | "MY FAMILY MY RESPONSIBILITY"     |  |  |
|------------------------------|-----------------------------------|--|--|
|                              |                                   |  |  |
| <b>Organizing Department</b> | National Service Scheme           |  |  |
| Date                         | 24 <sup>th</sup> September, 2020. |  |  |
| No. of Participants          | 125: Male 85 Female: 40           |  |  |

On the occasion of NSS day National Service Scheme department has launched the campaign 'My Family, My Responsibility' in the concept of Maharashtra Chief Minister Hon. Uddhav Thackeray from 24<sup>th</sup> October 2020, under the guidance of Hon. Principal Dr. Milind Hujare.

## NOTICE TO THE VOLUNTEERS & STUDENT

Notice

Date 22/09/2020

Dear volunteers and students at the backdrop of corona pandemic situations the college has decided to celebrate this day in unique and innovative way. The volunteers are supposed to plant the saplings of various useful trees at their home premises and share/upload the photographs of the activity on college website and NSS Whatsapp group. The students are also informed to participate in "Fit India Campaign". The NSS unit has also planned to organize "Family My Responsibility" for creating awareness in the society about measures of precaution of corona infection. All are intend to participate with all precaution of covide-19.