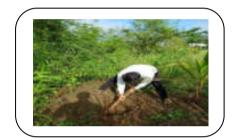

## NOTICE TO THE VOLUNTEERS & STUDENT

Notice

Date 22/09/2020

Dear volunteers and students at the backdrop of corona pandemic situations the college has decided to celebrate this day in unique and innovative way. The volunteers are supposed to plant the saplings of various useful trees at their home premises and share/upload the photographs of the activity on college website and NSS Whatsapp group. The students are also informed to participate in "Fit India Campaign". The NSS unit has also planned to organize "Family My Responsibility" for creating awareness in the society about measures of precaution of corona infection. All are intend to participate with all precaution of covide-19.

#### **PHOTOGRAPHS**