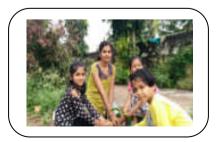

## NOTICE TO THE VOLUNTEERS & STUDENT

Notice

Date 22/09/2020

Dear volunteers and students at the backdrop of corona pandemic situations the college has decided to celebrate this day in unique and innovative way. The volunteers are supposed to plant the saplings of various useful trees at their home premises and share/upload the photographs of the activity on college website and NSS Whatsapp group. The students are also informed to participate in "Fit India Campaign". The NSS unit has also planned to organize "Family My Responsibility" for creating awareness in the society about measures of precaution of corona infection. All are intend to participate with all precaution of covide-19.

#### **PHOTOGRAPHS**