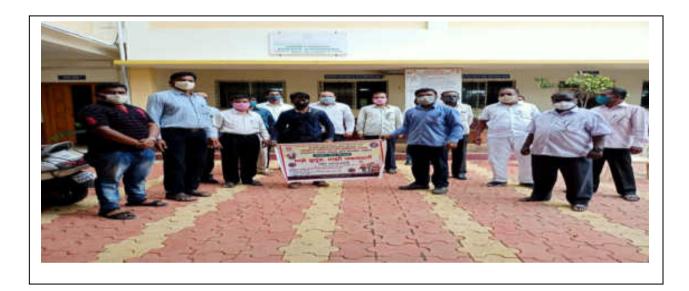

#### NOTICE TO THE VOLUNTEERS & STUDENT

## NOTICE TO THE VOLUNTEERS & STUDENT

Notice

Date 22/09/2020

Dear volunteers and students at the backdrop of corona pandemic situations the college has decided to celebrate this day in unique and innovative way. The volunteers are supposed to plant the saplings of various useful trees at their home premises and share/upload the photographs of the activity on college website and NSS Whatsapp group. The students are also informed to participate in "Fit India Campaign". The NSS unit has also planned to organize "Family My Responsibility" for creating awareness in the society about measures of precaution of corona infection. All are intend to participate with all precaution of covide-19.

Dr. Badame T.K.

NSS Program Officer

#### **PHOTOGRAPHS**









# TREE PLANTATION PHOTOGRAPHS































National Service
 scheme 2020-21

🏂 Fit India Campaign















| म्हारा मार्थ महिला स्थान स्था                        | Att I |                          |          |