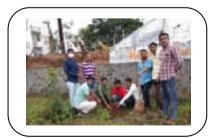

## NOTICE TO THE VOLUNTEERS & STUDENT

Notice

Date 22/09/2020

Dear volunteers and students at the backdrop of corona pandemic situations the college has decided to celebrate this day in unique and innovative way. The volunteers are supposed to plant the saplings of various useful trees at their home premises and share/upload the photographs of the activity on college website and NSS Whatsapp group. The students are also informed to participate in "Fit India Campaign". The NSS unit has also planned to organize "Family My Responsibility" for creating awareness in the society about measures of precaution of corona infection. All are intend to participate with all precaution of covide-19.

#### **PHOTOGRAPHS**