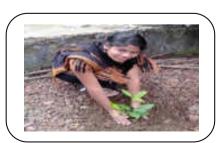

## NOTICE TO THE VOLUNTEERS & STUDENT

Notice

Date 22/09/2020

Dear volunteers and students at the backdrop of corona pandemic situations the college has decided to celebrate this day in unique and innovative way. The volunteers are supposed to plant the saplings of various useful trees at their home premises and share/upload the photographs of the activity on college website and NSS Whatsapp group. The students are also informed to participate in "Fit India Campaign". The NSS unit has also planned to organize "Family My Responsibility" for creating awareness in the society about measures of precaution of corona infection. All are intend to participate with all precaution of covide-19.

#### **PHOTOGRAPHS**