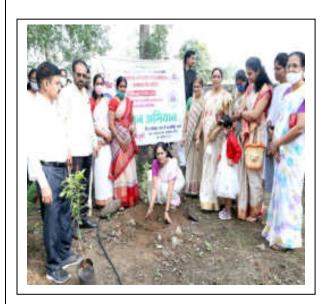

# DEPARTMENT OF NATIONAL SERVICE SCHEME

REPORT ON
TREE PLANTATION CAMPAIGN
2020-2021

| Event:                    | TREE PLANTATION                      |  |  |
|---------------------------|--------------------------------------|--|--|
| Organizing                | NATIONAL SERVICE SCHEME,             |  |  |
| Department                | Padmabhushan Dr. Vasantraodada Patil |  |  |
|                           | Mahavidyalaya, Tasgaon.              |  |  |
| Date                      | 15/08/2021                           |  |  |
| <b>Total Participants</b> | : 80                                 |  |  |
| Faculty                   | Male -18 Female-12                   |  |  |
| Student                   | Male -32 Female-27                   |  |  |

Trees are important for us to live in. Tree plantation alludes to planting trees at a spot. Tree plantation has many advantages on the earth and our wellbeing. We as whole inhale oxygen to live and trees are the main characteristic source of oxygen. Tree plantation guarantees that the supply of oxygen never ends. Tree plantation additionally urges vegetation to develop. Birds make their homes in the trees, subsequently adding to the beauty of nature. Birds additionally scatter seeds and pollen on the ground, resulting in the development of different plants. So, tree plantation expands the bio-diversity of a specific region. Importance of tree plantation taking in to consideration our NSS department organized this campaign on 15<sup>th</sup> August 2021.

#### स्चना

महाविद्यालयातील राष्ट्रीय सेवा योजनंष्या स्वयसेवकाना सूचित करण्यात येते, की भारतीय स्वातञ्याच्या 75 व्या अमृतमहोत्सवी वर्धापन दिनानिमित राष्ट्रीय सेवा योजनेच्या वतीने रविवार दि.१५ ऑगस्ट २०२१ रोजी ध्वजारोहण समारमानंतर ठीक ८=१५ वाजता महाविद्यालयाच्या जुन्या प्रवेश द्वाराजवळ व स्टाफरमध्या पाठीमानील परिसरात वृक्षारीपणाचा उपक्रम आयोजित केला आहे.तरी सर्वांनी कोरोनाविषयक नियमांचे पालन करून या उपक्रमात सहभागी व्हावे.