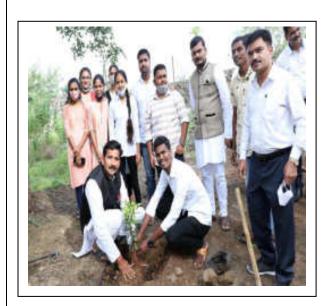

# DEPARTMENT OF NATIONAL SERVICE SCHEME

REPORT ON
TREE PLANTATION CAMPAIGN
2020-2021

| Event:                    | TREE PLANTATION                      |  |  |
|---------------------------|--------------------------------------|--|--|
| Organizing                | NATIONAL SERVICE SCHEME,             |  |  |
| Department                | Padmabhushan Dr. Vasantraodada Patil |  |  |
|                           | Mahavidyalaya, Tasgaon.              |  |  |
| Date                      | 15/08/2021                           |  |  |
| <b>Total Participants</b> | : 80                                 |  |  |
| Faculty                   | Male -18 Female-12                   |  |  |
| Student                   | Male -32 Female-27                   |  |  |

Trees are important for us to live in. Tree plantation alludes to planting trees at a spot. Tree plantation has many advantages on the earth and our wellbeing. We as whole inhale oxygen to live and trees are the main characteristic source of oxygen. Tree plantation guarantees that the supply of oxygen never ends. Tree plantation additionally urges vegetation to develop. Birds make their homes in the trees, subsequently adding to the beauty of nature. Birds additionally scatter seeds and pollen on the ground, resulting in the development of different plants. So, tree plantation expands the bio-diversity of a specific region. Importance of tree plantation taking in to consideration our NSS department organized this campaign on 15<sup>th</sup> August 2021.

#### स्चना

महाविद्यालयातील राष्ट्रीय सेवा योजनंष्या स्वयसेवकाना सूचित करण्यात येते, की भारतीय स्वातञ्याच्या 75 व्या अमृतमहोत्सवी वर्धापन दिनानिमित राष्ट्रीय सेवा योजनेच्या वतीने रविवार दि.१५ ऑगस्ट २०२१ रोजी ध्वजारोहण समारमानंतर ठीक ८=१५ वाजता महाविद्यालयाच्या जुन्या प्रवेश द्वाराजवळ व स्टाफरमध्या पाठीमानील परिसरात वृक्षारीपणाचा उपक्रम आयोजित केला आहे.तरी सर्वांनी कोरोनाविषयक नियमांचे पालन करून या उपक्रमात सहभागी व्हावे.