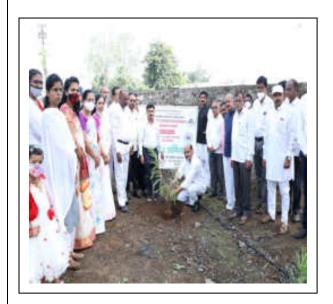

# DEPARTMENT OF NATIONAL SERVICE SCHEME

REPORT ON
TREE PLANTATION CAMPAIGN
2020-2021

| Event:                    | TREE PLANTATION                      |  |  |
|---------------------------|--------------------------------------|--|--|
| Organizing                | NATIONAL SERVICE SCHEME,             |  |  |
| Department                | Padmabhushan Dr. Vasantraodada Patil |  |  |
|                           | Mahavidyalaya, Tasgaon.              |  |  |
| Date                      | 15/08/2021                           |  |  |
| <b>Total Participants</b> | : 80                                 |  |  |
| Faculty                   | Male -18 Female-12                   |  |  |
| Student                   | Male -32 Female-27                   |  |  |

Trees are important for us to live in. Tree plantation alludes to planting trees at a spot. Tree plantation has many advantages on the earth and our wellbeing. We as whole inhale oxygen to live and trees are the main characteristic source of oxygen. Tree plantation guarantees that the supply of oxygen never ends. Tree plantation additionally urges vegetation to develop. Birds make their homes in the trees, subsequently adding to the beauty of nature. Birds additionally scatter seeds and pollen on the ground, resulting in the development of different plants. So, tree plantation expands the bio-diversity of a specific region. Importance of tree plantation taking in to consideration our NSS department organized this campaign on 15<sup>th</sup> August 2021.

## Tree Plantation Photo