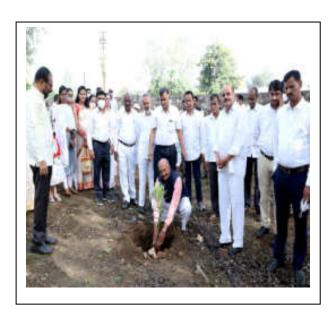

# DEPARTMENT OF NATIONAL SERVICE SCHEME

REPORT ON
TREE PLANTATION CAMPAIGN
2020-2021

| Event:                    | TREE PLANTATION                      |  |  |
|---------------------------|--------------------------------------|--|--|
| Organizing                | NATIONAL SERVICE SCHEME,             |  |  |
| Department                | Padmabhushan Dr. Vasantraodada Patil |  |  |
|                           | Mahavidyalaya, Tasgaon.              |  |  |
| Date                      | 15/08/2021                           |  |  |
| <b>Total Participants</b> | : 80                                 |  |  |
| Faculty                   | Male -18 Female-12                   |  |  |
| Student                   | Male -32 Female-27                   |  |  |

Trees are important for us to live in. Tree plantation alludes to planting trees at a spot. Tree plantation has many advantages on the earth and our wellbeing. We as whole inhale oxygen to live and trees are the main characteristic source of oxygen. Tree plantation guarantees that the supply of oxygen never ends. Tree plantation additionally urges vegetation to develop. Birds make their homes in the trees, subsequently adding to the beauty of nature. Birds additionally scatter seeds and pollen on the ground, resulting in the development of different plants. So, tree plantation expands the bio-diversity of a specific region. Importance of tree plantation taking in to consideration our NSS department organized this campaign on 15<sup>th</sup> August 2021.

## Tree Plantation Photo