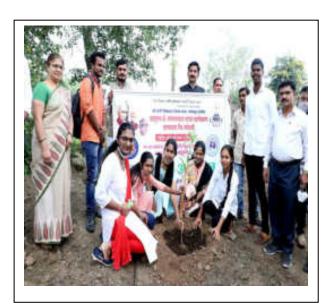

# DEPARTMENT OF NATIONAL SERVICE SCHEME

REPORT ON
TREE PLANTATION CAMPAIGN
2020-2021

| Event:                    | TREE PLANTATION                      |  |  |
|---------------------------|--------------------------------------|--|--|
| Organizing                | NATIONAL SERVICE SCHEME,             |  |  |
| Department                | Padmabhushan Dr. Vasantraodada Patil |  |  |
|                           | Mahavidyalaya, Tasgaon.              |  |  |
| Date                      | 15/08/2021                           |  |  |
| <b>Total Participants</b> | : 80                                 |  |  |
| Faculty                   | Male -18 Female-12                   |  |  |
| Student                   | Male -32 Female-27                   |  |  |

Trees are important for us to live in. Tree plantation alludes to planting trees at a spot. Tree plantation has many advantages on the earth and our wellbeing. We as whole inhale oxygen to live and trees are the main characteristic source of oxygen. Tree plantation guarantees that the supply of oxygen never ends. Tree plantation additionally urges vegetation to develop. Birds make their homes in the trees, subsequently adding to the beauty of nature. Birds additionally scatter seeds and pollen on the ground, resulting in the development of different plants. So, tree plantation expands the bio-diversity of a specific region. Importance of tree plantation taking in to consideration our NSS department organized this campaign on 15<sup>th</sup> August 2021.

#### स्चना

महाविद्यालयातील राष्ट्रीय सेवा योजनंष्या स्वयसेवकाना सूचित करण्यात येते, की भारतीय स्वातञ्याच्या 75 व्या अमृतमहोत्सवी वर्धापन दिनानिमित राष्ट्रीय सेवा योजनेच्या वतीने रविवार दि.१५ ऑगस्ट २०२१ रोजी ध्वजारोहण समारमानंतर ठीक ८=१५ वाजता महाविद्यालयाच्या जुन्या प्रवेश द्वाराजवळ व स्टाफरमध्या पाठीमानील परिसरात वृक्षारीपणाचा उपक्रम आयोजित केला आहे.तरी सर्वांनी कोरोनाविषयक नियमांचे पालन करून या उपक्रमात सहभागी व्हावे.