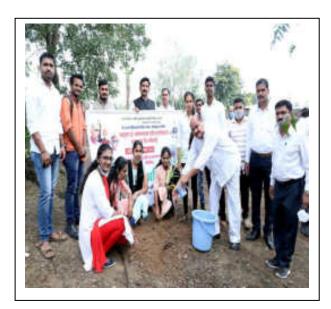

# DEPARTMENT OF NATIONAL SERVICE SCHEME

REPORT ON
TREE PLANTATION CAMPAIGN
2020-2021

| Event:                    | TREE PLANTATION                      |  |  |
|---------------------------|--------------------------------------|--|--|
| Organizing                | NATIONAL SERVICE SCHEME,             |  |  |
| Department                | Padmabhushan Dr. Vasantraodada Patil |  |  |
|                           | Mahavidyalaya, Tasgaon.              |  |  |
| Date                      | 15/08/2021                           |  |  |
| <b>Total Participants</b> | : 80                                 |  |  |
| Faculty                   | Male -18 Female-12                   |  |  |
| Student                   | Male -32 Female-27                   |  |  |

Trees are important for us to live in. Tree plantation alludes to planting trees at a spot. Tree plantation has many advantages on the earth and our wellbeing. We as whole inhale oxygen to live and trees are the main characteristic source of oxygen. Tree plantation guarantees that the supply of oxygen never ends. Tree plantation additionally urges vegetation to develop. Birds make their homes in the trees, subsequently adding to the beauty of nature. Birds additionally scatter seeds and pollen on the ground, resulting in the development of different plants. So, tree plantation expands the bio-diversity of a specific region. Importance of tree plantation taking in to consideration our NSS department organized this campaign on 15<sup>th</sup> August 2021.

#### स्चना

महाविद्यालयातील राष्ट्रीय सेवा योजनंष्या स्वयसेवकाना सूचित करण्यात येते, की भारतीय स्वातञ्याच्या 75 व्या अमृतमहोत्सवी वर्धापन दिनानिमित राष्ट्रीय सेवा योजनेच्या वतीने रविवार दि.१५ ऑगस्ट २०२१ रोजी ध्वजारोहण समारमानंतर ठीक ८=१५ वाजता महाविद्यालयाच्या जुन्या प्रवेश द्वाराजवळ व स्टाफरमध्या पाठीमानील परिसरात वृक्षारीपणाचा उपक्रम आयोजित केला आहे.तरी सर्वांनी कोरोनाविषयक नियमांचे पालन करून या उपक्रमात सहभागी व्हावे.