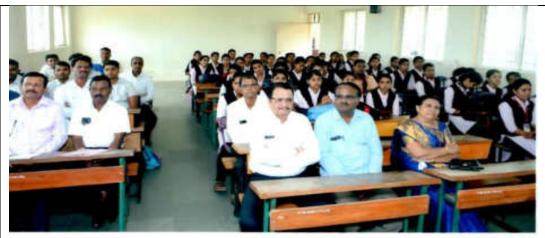

Dr. Shivkumar Sonalkar guided the gathering

Participants of the workshop

## Male 55, Female 16 Total 71 Participants

| Name :_<br>Std.: |       | Div.:        | Sub.:<br>Roll No.:_ |             |
|------------------|-------|--------------|---------------------|-------------|
| Sr.<br>No.       | Date  | Title        | 7.00 7.00           | Page<br>No. |
|                  |       | Ann C        | L                   | 110.        |
|                  | 1     | Work shot    | 27                  |             |
|                  |       |              |                     |             |
|                  |       | Revised      | 8 labus             |             |
|                  | BA.   | · Pan · II C | [DS)                |             |
|                  | 1     | " मराही सार् | हैत्याचा इ          | तेशव'       |
|                  | D     | 2 III MI DA  | 10.0                |             |
|                  | vieje | 2. 11.09,20  | Wedne               | odap        |
|                  | P.D.  | v.p. Maha    | vidxalara           | 0           |
|                  |       | .v.p. Maha   | n-001-5             | ingli       |
|                  |       | 0            |                     | 0           |
|                  | 2     | 2019 - 2020  |                     |             |
|                  |       |              |                     |             |
|                  |       |              |                     |             |
|                  |       |              |                     |             |