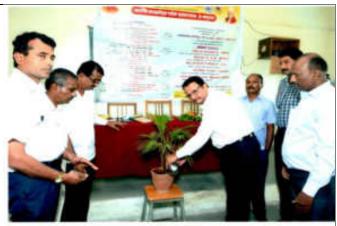

### === उद्घाटन समारंभ

उद्पाटक : गा. प्राचार्य वही. एस. पाटील

दिमाधमुख, रामनी जिल्हा, श्री स्थामी विवेचानंद शिवार संस्था, बोल्हानूर

बीजपापक : मा. प्रा. डॉ. दता पाटील

अध्यक्ष, मतती अभ्यास मंदल, शिवानी विद्यार्थेट, कोल्हापूर

Inauguration of Workshop

Inauguration of Workshop

Felicitation of Guests

Dr. Ashok Tawar addressing the audience

Resource person speech by Dr. Prashant Gaikwad

Dr. Nitish Sawant guided the audience

Dr. Arun Shinde Guided the audience