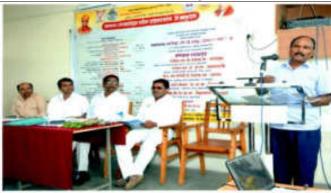

Inauguration of Workshop

Inauguration of Workshop

Felicitation of Guests

Dr. Ashok Tawar addressing the audience

Resource person speech by Dr. Prashant Gaikwad

Dr. Nitish Sawant guided the audience

Dr. Arun Shinde Guided the audience