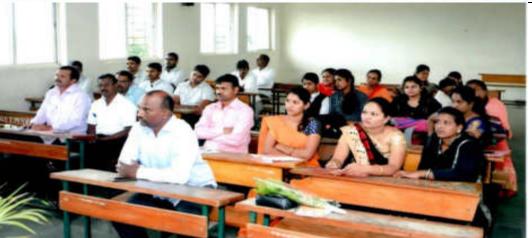

Inauguration of Workshop

Inauguration of Workshop

Felicitation of Guests

Dr. Ashok Tawar addressing the audience

Resource person speech by Dr. Prashant Gaikwad

Dr. Nitish Sawant guided the audience

Dr. Arun Shinde Guided the audience

Dr. Shivkumar Sonalkar guided the gathering

Participants of the workshop