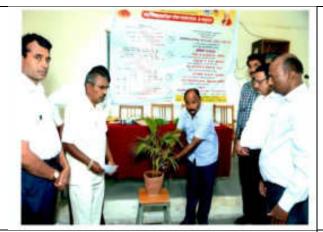

Inauguration of Workshop

Inauguration of Workshop

Felicitation of Guests

Dr. Ashok Tawar addressing the audience

Resource person speech by Dr. Prashant Gaikwad

Dr. Nitish Sawant guided the audience

Dr. Arun Shinde Guided the audience