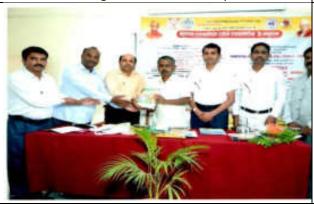

Inauguration of Workshop

Inauguration of Workshop

Felicitation of Guests

Dr. Ashok Tawar addressing the audience

Resource person speech by Dr. Prashant Gaikwad

Dr. Nitish Sawant guided the audience

Dr. Arun Shinde Guided the audience