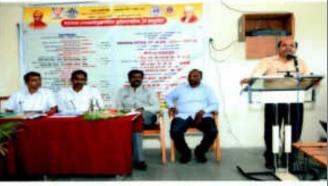

Inauguration of Workshop

Inauguration of Workshop

Felicitation of Guests

Dr. Ashok Tawar addressing the audience

Resource person speech by Dr. Prashant Gaikwad

Dr. Nitish Sawant guided the audience

Dr. Arun Shinde Guided the audience