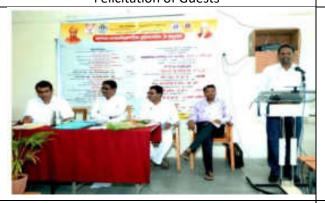

Inauguration of Workshop

Inauguration of Workshop

Felicitation of Guests

Dr. Ashok Tawar addressing the audience

Resource person speech by Dr. Prashant Gaikwad

Dr. Nitish Sawant guided the audience

Dr. Arun Shinde Guided the audience