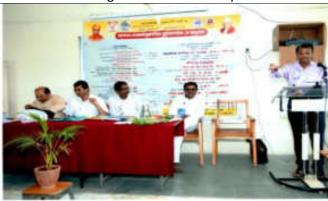

Inauguration of Workshop

Inauguration of Workshop

Felicitation of Guests

Dr. Ashok Tawar addressing the audience

Resource person speech by Dr. Prashant Gaikwad

Dr. Nitish Sawant guided the audience

Dr. Arun Shinde Guided the audience