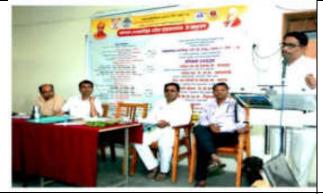

Inauguration of Workshop

Inauguration of Workshop

Felicitation of Guests

Dr. Ashok Tawar addressing the audience

Resource person speech by Dr. Prashant Gaikwad

Dr. Nitish Sawant guided the audience

Dr. Arun Shinde Guided the audience