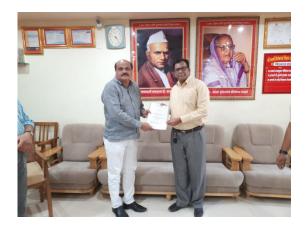

We are kindly requesting you to allow us to conduct this activity for our students. Thanking you

Yours Faithfully

HEAD

PADMABHUSHAN DR. VASANTRAO DADA PATIL MAHAVIDYLAYA, TAŞGAON, DAST, SANGLI

11 2631 m

Principal Dr Milind Hujare and Principal Dr. Sanjay Arjunsingh Pardeshi are Exchanging the copies of Memorandum of Understanding along with staff members of both the Institutes