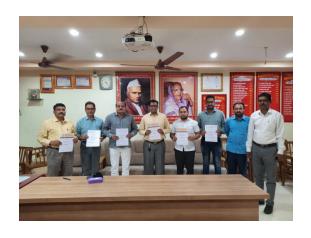

We are kindly requesting you to allow us to conduct this activity for our students. Thanking you

Yours Faithfully

HEAD

PADMABHUSHAN DR. VASANTRAO DADA PATIL MAHAVIDYLAYA, TAŞGAON, DAST, SANGLI

11 2631 m

Principal Dr Milind Hujare and Principal Dr. Sanjay Arjunsingh Pardeshi are Exchanging the copies of Memorandum of Understanding along with staff members of both the Institutes