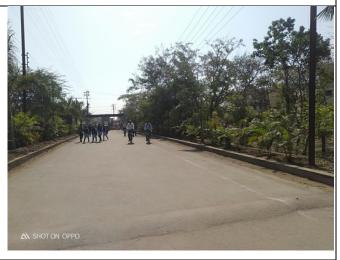

No Vehicle Day Place – Main Campus RoadNo Vehicle Day – Main Car Parking PlaceOn the Day of "No-Vehicle Day"

Staff and Students coming with By cycle

Staff and Students coming with By cycle

Student are entering in College by Walk

Students entering in College Campus by walk &

Free Car Campus

By cycle

Free Campus – Motor Cycle Parking Place