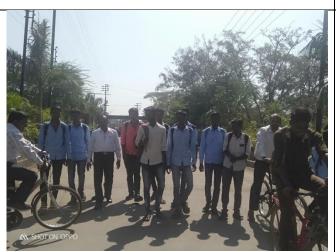

No Vehicle Day Place – Main Campus RoadNo Vehicle Day – Main Car Parking PlaceOn the Day of "No-Vehicle Day"

Staff and Students coming with By cycle

Staff and Students coming with By cycle

Student are entering in College by Walk

Students entering in College Campus by walk &

Free Car Campus

By cycle

Free Campus – Motor Cycle Parking Place