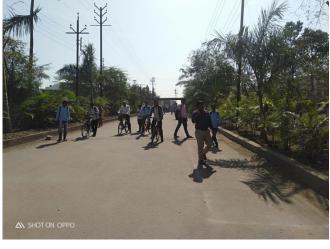

No Vehicle Day Place – Main Campus RoadNo Vehicle Day – Main Car Parking PlaceOn the Day of "No-Vehicle Day"

Staff and Students coming with By cycle

Staff and Students coming with By cycle

Student are entering in College by Walk

Students entering in College Campus by walk &

Free Car Campus

By cycle

Free Campus – Motor Cycle Parking Place