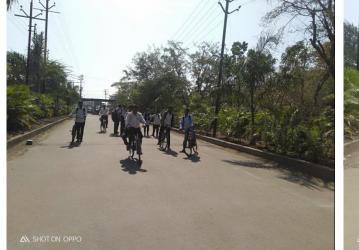

No Vehicle Day Place – Main Campus RoadNo Vehicle Day – Main Car Parking PlaceOn the Day of "No-Vehicle Day"

Staff and Students coming with By cycle

Staff and Students coming with By cycle

Student are entering in College by Walk

Students entering in College Campus by walk &

Free Car Campus

By cycle

Free Campus – Motor Cycle Parking Place