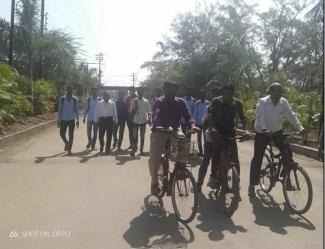

No Vehicle Day Place – Main Campus RoadNo Vehicle Day – Main Car Parking PlaceOn the Day of "No-Vehicle Day"

Staff and Students coming with By cycle

Staff and Students coming with By cycle

Student are entering in College by Walk

Students entering in College Campus by walk &

Free Car Campus

By cycle

Free Campus – Motor Cycle Parking Place