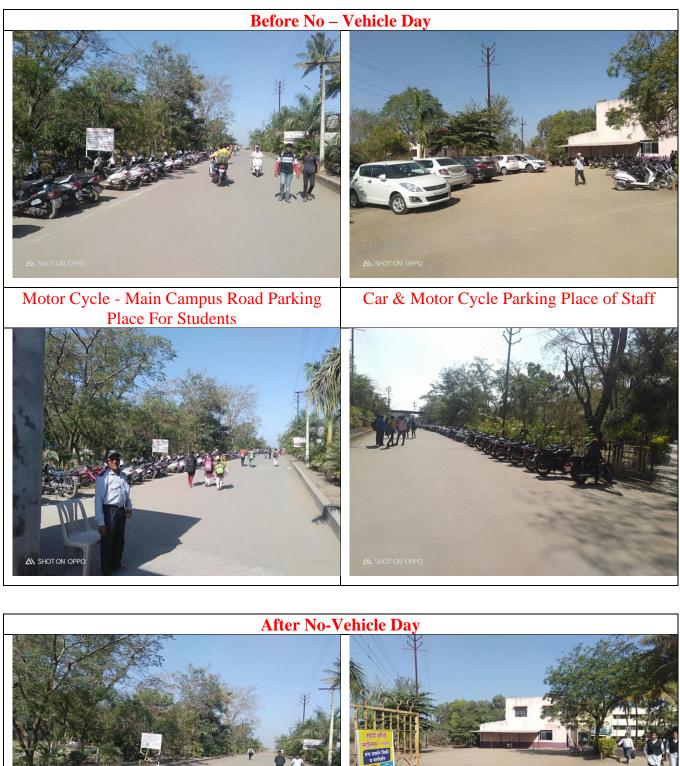

No Vehicle Day Place – Main Campus RoadNo Vehicle Day – Main Car Parking PlaceOn the Day of "No-Vehicle Day"

Staff and Students coming with By cycle

Staff and Students coming with By cycle

Student are entering in College by Walk

Students entering in College Campus by walk &

Free Car Campus

By cycle

Free Campus – Motor Cycle Parking Place