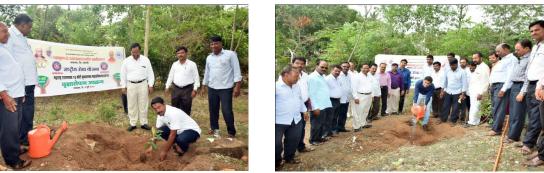

Our department launched an extensive Plantation Programme on the occasion of the **Maharashtra Government 13 core Tree Plantation Mahaabhiyan** in different parts of our college premises. The Volunteers, Program Officers and college staff selected the empty places to plant saplings in a well-organized way. The volunteers planted saplings, and fenced them and watered the plants.

Plantation at Back Side of Administrative Building

The department also invited to Mr. Mahadik D.M. (Manager, Bank of Maharashtra Tasgaon branch), Principal of the college and faculty members of other departments to be a part of the activity. Around 55 saplings were planted in the college area by Chief Guest, Principal, Staff, faculty members and volunteers.