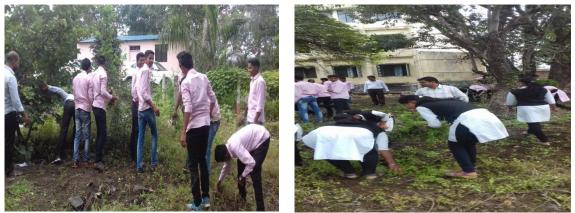

Our department launched an extensive Plantation Programme on the occasion of the **Maharashtra Government 13 core Tree Plantation Mahaabhiyan** in different parts of our college premises. The Volunteers, Program Officers and college staff selected the empty places to plant saplings in a well-organized way. The volunteers planted saplings, and fenced them and watered the plants.