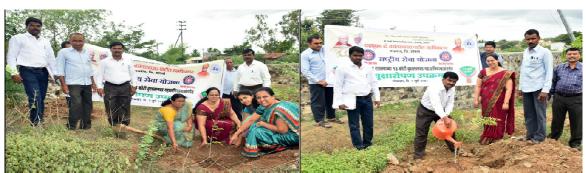

Our department launched an extensive Plantation Programme on the occasion of the **Maharashtra Government 13 core Tree Plantation Mahaabhiyan** in different parts of our college premises. The Volunteers, Program Officers and college staff selected the empty places to plant saplings in a well-organized way. The volunteers planted saplings, and fenced them and watered the plants.

Plantation at West Zone of Play Ground

NSS Program Officers and staff members were actively participated in tree plantation.

NSS Volunteers Space creation before tree Plantation at near Play Ground

**NSS Program Officers:-**