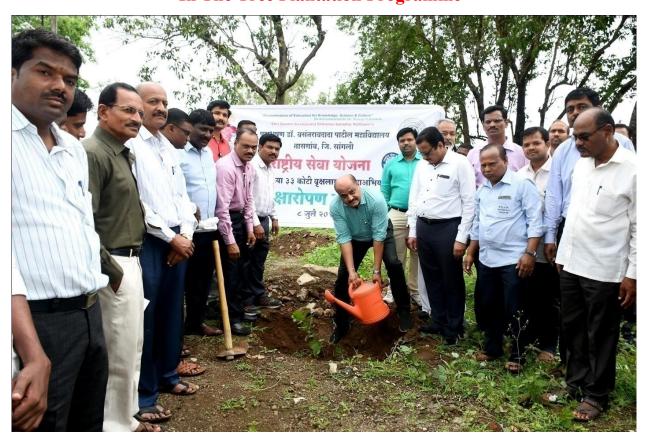

Tree Plantation By Hon. Principal (Dr.) Milind S. Hujare

Hon. Principal (Dr.) Milind S. Hujare With College Staff

Hon. Principal (Dr.) Milind S. Hujare

N.S.S. Programme Officer Dr. Amol Sonwale with Principal & College staff

Tree Plantation by College Teaching staff with N. S. S. Students

On the occasion of **33-Koti Tree Plantation Programme** Dr. T. K. Badame narrated the tree plantation Programme in detail and Hon. Principal (Dr.) Milind Hujare sir highlighted the importance of tree plantation, economic importance of tree, conservation of biodiversity etc.

Our Motto is "College Campus Goes Green". On the occasion of 33 – Koti Tree Plantation Programme, about 50 plants are planted in the college campus by Hon. Principal (Dr.) Milind Hujare sir, teaching and non teaching staff. Also N.S.S. students are actively involved in the plantation of tree in college campus. The 40 plants includes different varieties such as Tamarind (Chinch), Azadiracta indica (Neem), Ficus (banyan tree), Gulmohar, Jamun, Wild Cherry plant, Ashoka tree, Ramphal, Peepal tree and Arjun trees are planted in the college campus area. Today our college goes to green campus. Our college campus consists of varies of plants includes flowering and non flowering plants, herbs, shrubs and trees etc.