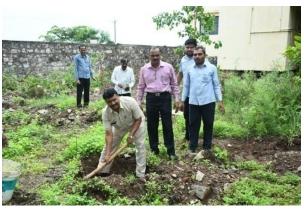

Tree Plantation By Hon. Principal (Dr.) Milind S. Hujare

Hon. Principal (Dr.) Milind S. Hujare With College Staff

Hon. Principal (Dr.) Milind S. Hujare

N.S.S. Programme Officer Dr. Amol Sonwale with Principal & College staff

Tree Plantation by College Teaching staff with N. S. S. Students

On the occasion of **33-Koti Tree Plantation Programme** Dr. T. K. Badame narrated the tree plantation Programme in detail and Hon. Principal (Dr.) Milind Hujare sir highlighted the importance of tree plantation, economic importance of tree, conservation of biodiversity etc.

Our Motto is "College Campus Goes Green". On the occasion of 33 – Koti Tree Plantation Programme, about 50 plants are planted in the college campus by Hon. Principal (Dr.) Milind Hujare sir, teaching and non teaching staff. Also N.S.S. students are actively involved in the plantation of tree in college campus. The 40 plants includes different varieties such as Tamarind (Chinch), Azadiracta indica (Neem), Ficus (banyan tree), Gulmohar, Jamun, Wild Cherry plant, Ashoka tree, Ramphal, Peepal tree and Arjun trees are planted in the college campus area. Today our college goes to green campus. Our college campus consists of varies of plants includes flowering and non flowering plants, herbs, shrubs and trees etc.