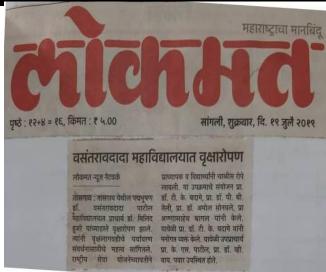

## 33 KOTI TREE PLANTATION PROGRAMME

## ३३ कोटी वृक्ष लागवड अभियान

सूचना

दि.५/७/२०१९

महाविद्यालयातील सिनिअर विभागातील प्राध्यापक व प्रशासकीय कर्मचारी यांना सूचित करण्यात येते की,सोमवार दि.८/७/२०१९ रोजी आपल्या महाविद्यालयाच्या परिसरात सकाळी १०वा.विभागीय सहसंचालक,उच्च शिक्षण,यांच्या आदेशानुसार राष्ट्रीय सेवा योजनेच्यावतीने ३३ कोटी वृक्षलागवड अभियान अंतर्गत वृक्षारोपणाचा उपक्रम आयोजित केला आहे.