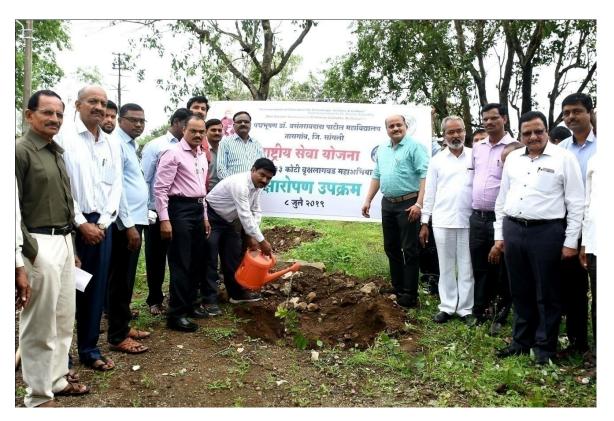

Tree Plantation By Hon. Principal (Dr.) Milind S. Hujare

Hon. Principal (Dr.) Milind S. Hujare With College Staff

Hon. Principal (Dr.) Milind S. Hujare

N.S.S. Programme Officer Dr. Amol Sonwale with Principal & College staff

Tree Plantation by College Teaching staff with N. S. S. Students

On the occasion of **33-Koti Tree Plantation Programme** Dr. T. K. Badame narrated the tree plantation Programme in detail and Hon. Principal (Dr.) Milind Hujare sir highlighted the importance of tree plantation, economic importance of tree, conservation of biodiversity etc.

Our Motto is "College Campus Goes Green". On the occasion of 33 – Koti Tree Plantation Programme, about 50 plants are planted in the college campus by Hon. Principal (Dr.) Milind Hujare sir, teaching and non teaching staff. Also N.S.S. students are actively involved in the plantation of tree in college campus. The 40 plants includes different varieties such as Tamarind (Chinch), Azadiracta indica (Neem), Ficus (banyan tree), Gulmohar, Jamun, Wild Cherry plant, Ashoka tree, Ramphal, Peepal tree and Arjun trees are planted in the college campus area. Today our college goes to green campus. Our college campus consists of varies of plants includes flowering and non flowering plants, herbs, shrubs and trees etc.