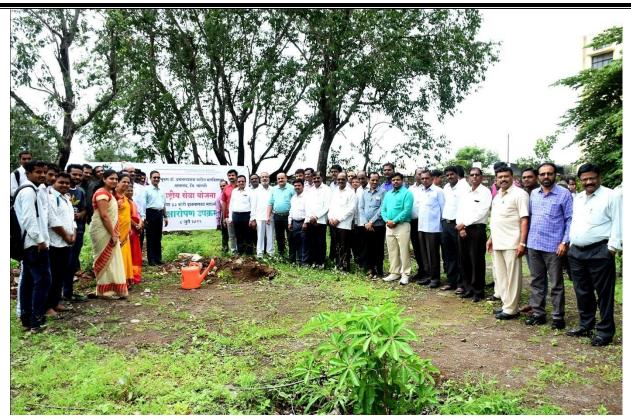

## 33 KOTI TREE PLANTATION PROGRAMME

## ३३ कोटी वृक्ष लागवड अभियान

सूचना

दि.५/७/२०१९

महाविद्यालयातील सिनिअर विभागातील प्राध्यापक व प्रशासकीय कर्मचारी यांना सूचित करण्यात येते की,सोमवार दि.८/७/२०१९ रोजी आपल्या महाविद्यालयाच्या परिसरात सकाळी १०वा.विभागीय सहसंचालक,उच्च शिक्षण,यांच्या आदेशानुसार राष्ट्रीय सेवा योजनेच्यावतीने ३३ कोटी वृक्षलागवड अभियान अंतर्गत वृक्षारोपणाचा उपक्रम आयोजित केला आहे.

Tree Plantation by College Teaching staff with N. S. S. Students

On the occasion of **33-Koti Tree Plantation Programme** Dr. T. K. Badame narrated the tree plantation Programme in detail and Hon. Principal (Dr.) Milind Hujare sir highlighted the importance of tree plantation, economic importance of tree, conservation of biodiversity etc.

Our Motto is "College Campus Goes Green". On the occasion of 33 – Koti Tree Plantation Programme, about 50 plants are planted in the college campus by Hon. Principal (Dr.) Milind Hujare sir, teaching and non teaching staff. Also N.S.S. students are actively involved in the plantation of tree in college campus. The 40 plants includes different varieties such as Tamarind (Chinch), Azadiracta indica (Neem), Ficus (banyan tree), Gulmohar, Jamun, Wild Cherry plant, Ashoka tree, Ramphal, Peepal tree and Arjun trees are planted in the college campus area. Today our college goes to green campus. Our college campus consists of varies of plants includes flowering and non flowering plants, herbs, shrubs and trees etc.