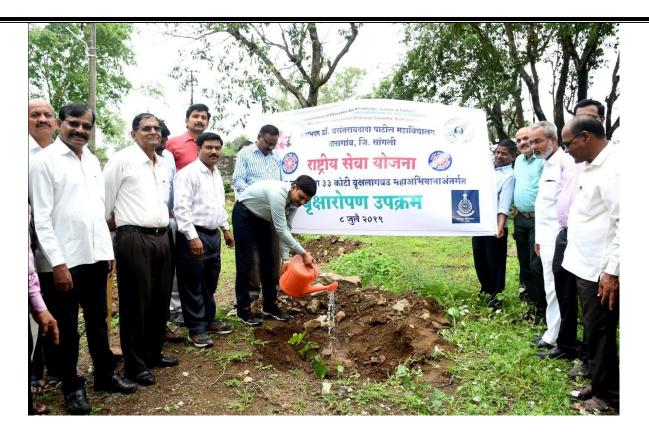

Tree Plantation By Hon. Principal (Dr.) Milind S. Hujare

Hon. Principal (Dr.) Milind S. Hujare With College Staff

Hon. Principal (Dr.) Milind S. Hujare

N.S.S. Programme Officer Dr. Amol Sonwale with Principal & College staff

Tree Plantation by College Teaching staff with N. S. S. Students

On the occasion of **33-Koti Tree Plantation Programme** Dr. T. K. Badame narrated the tree plantation Programme in detail and Hon. Principal (Dr.) Milind Hujare sir highlighted the importance of tree plantation, economic importance of tree, conservation of biodiversity etc.

Our Motto is "College Campus Goes Green". On the occasion of 33 – Koti Tree Plantation Programme, about 50 plants are planted in the college campus by Hon. Principal (Dr.) Milind Hujare sir, teaching and non teaching staff. Also N.S.S. students are actively involved in the plantation of tree in college campus. The 40 plants includes different varieties such as Tamarind (Chinch), Azadiracta indica (Neem), Ficus (banyan tree), Gulmohar, Jamun, Wild Cherry plant, Ashoka tree, Ramphal, Peepal tree and Arjun trees are planted in the college campus area. Today our college goes to green campus. Our college campus consists of varies of plants includes flowering and non flowering plants, herbs, shrubs and trees etc.