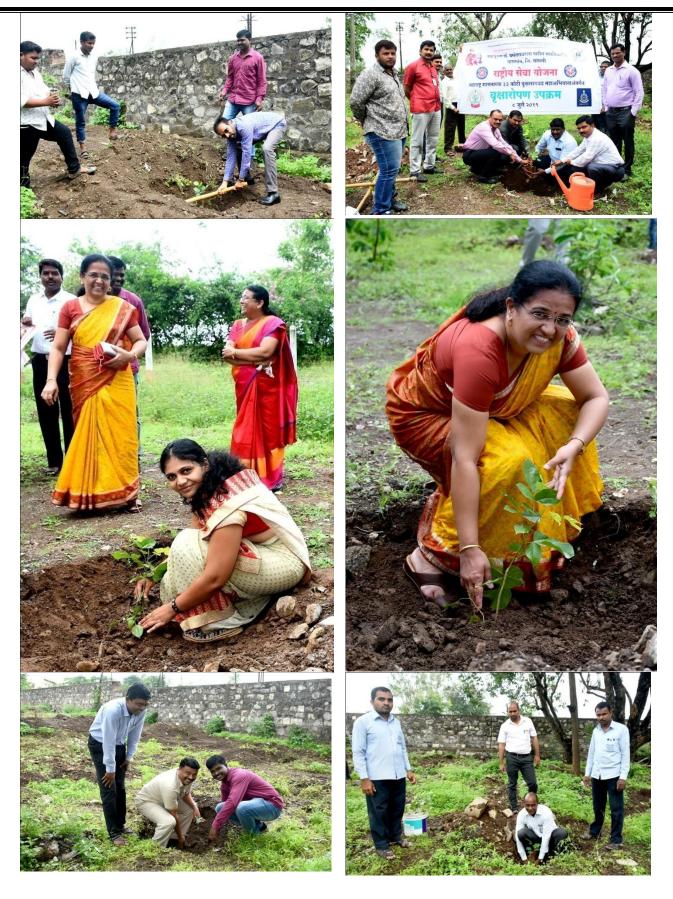

Tree Plantation By Hon. Principal (Dr.) Milind S. Hujare

Hon. Principal (Dr.) Milind S. Hujare With College Staff

Hon. Principal (Dr.) Milind S. Hujare

N.S.S. Programme Officer Dr. Amol Sonwale with Principal & College staff

N.S.S. Programme Officer Dr. T. K. Badame with Principal & College staff

N.S.S. Programme Officer Dr. P. B. Teli with N. S. S. Students & College staff

Plantation BY Dr. Maya Patil, Dr. S. D. Jadhav, Dr. Megha Patil & Dr. Alka Inamadr

Dr. Alka Patil With N.S.S. Students & Programme Officer

Vijay Jadhav HOD-Political Department

A.S. Pachore (HOD-English Dept.)

Prof. (Dr.) N. A. Kulkarni HOD-Department of Botany

Dr. S. A. Khabade HOD-Department of Zoology

Tree Plantation by College Teaching staff with N. S. S. Students

On the occasion of **33-Koti Tree Plantation Programme** Dr. T. K. Badame narrated the tree plantation Programme in detail and Hon. Principal (Dr.) Milind Hujare sir highlighted the importance of tree plantation, economic importance of tree, conservation of biodiversity etc.

Our Motto is "College Campus Goes Green". On the occasion of 33 – Koti Tree Plantation Programme, about 50 plants are planted in the college campus by Hon. Principal (Dr.) Milind Hujare sir, teaching and non teaching staff. Also N.S.S. students are actively involved in the plantation of tree in college campus. The 40 plants includes different varieties such as Tamarind (Chinch), Azadiracta indica (Neem), Ficus (banyan tree), Gulmohar, Jamun, Wild Cherry plant, Ashoka tree, Ramphal, Peepal tree and Arjun trees are planted in the college campus area. Today our college goes to green campus. Our college campus consists of varies of plants includes flowering and non flowering plants, herbs, shrubs and trees etc.