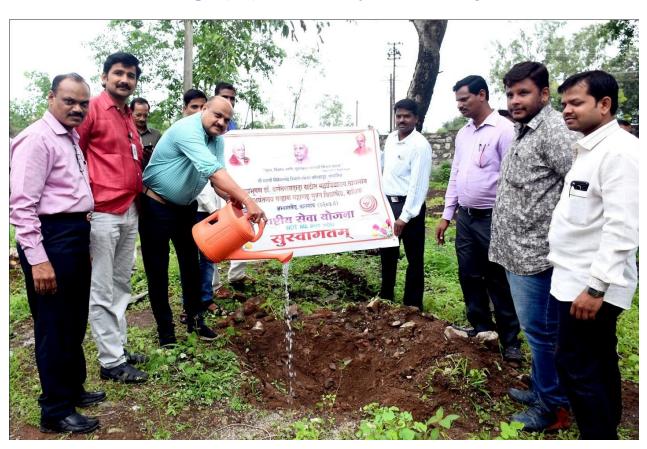

Tree Plantation By Hon. Principal (Dr.) Milind S. Hujare

Hon. Principal (Dr.) Milind S. Hujare With College Staff

Hon. Principal (Dr.) Milind S. Hujare

N.S.S. Programme Officer Dr. Amol Sonwale with Principal & College staff

Tree Plantation by College Teaching staff with N. S. S. Students

On the occasion of **33-Koti Tree Plantation Programme** Dr. T. K. Badame narrated the tree plantation Programme in detail and Hon. Principal (Dr.) Milind Hujare sir highlighted the importance of tree plantation, economic importance of tree, conservation of biodiversity etc.

Our Motto is "College Campus Goes Green". On the occasion of 33 – Koti Tree Plantation Programme, about 50 plants are planted in the college campus by Hon. Principal (Dr.) Milind Hujare sir, teaching and non teaching staff. Also N.S.S. students are actively involved in the plantation of tree in college campus. The 40 plants includes different varieties such as Tamarind (Chinch), Azadiracta indica (Neem), Ficus (banyan tree), Gulmohar, Jamun, Wild Cherry plant, Ashoka tree, Ramphal, Peepal tree and Arjun trees are planted in the college campus area. Today our college goes to green campus. Our college campus consists of varies of plants includes flowering and non flowering plants, herbs, shrubs and trees etc.