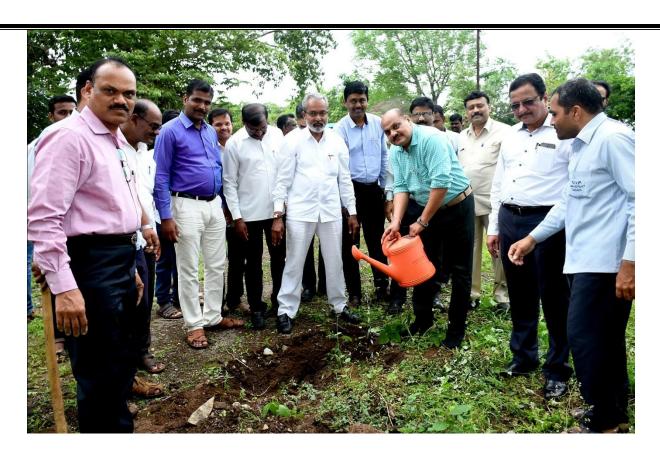

Tree Plantation By Hon. Principal (Dr.) Milind S. Hujare

Hon. Principal (Dr.) Milind S. Hujare With College Staff

Hon. Principal (Dr.) Milind S. Hujare

N.S.S. Programme Officer Dr. Amol Sonwale with Principal & College staff

Tree Plantation by College Teaching staff with N. S. S. Students

On the occasion of **33-Koti Tree Plantation Programme** Dr. T. K. Badame narrated the tree plantation Programme in detail and Hon. Principal (Dr.) Milind Hujare sir highlighted the importance of tree plantation, economic importance of tree, conservation of biodiversity etc.

Our Motto is "College Campus Goes Green". On the occasion of 33 – Koti Tree Plantation Programme, about 50 plants are planted in the college campus by Hon. Principal (Dr.) Milind Hujare sir, teaching and non teaching staff. Also N.S.S. students are actively involved in the plantation of tree in college campus. The 40 plants includes different varieties such as Tamarind (Chinch), Azadiracta indica (Neem), Ficus (banyan tree), Gulmohar, Jamun, Wild Cherry plant, Ashoka tree, Ramphal, Peepal tree and Arjun trees are planted in the college campus area. Today our college goes to green campus. Our college campus consists of varies of plants includes flowering and non flowering plants, herbs, shrubs and trees etc.