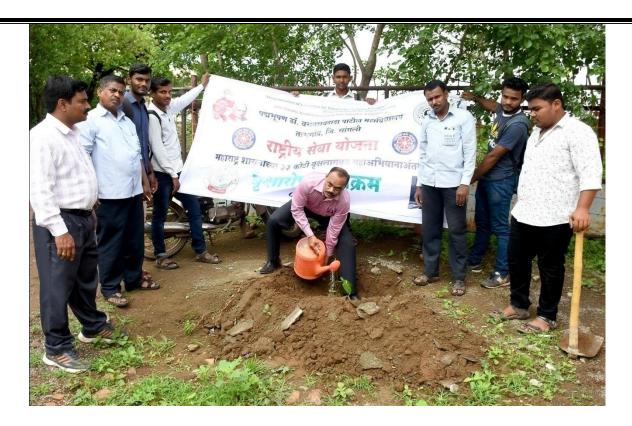

Tree Plantation By Hon. Principal (Dr.) Milind S. Hujare

Hon. Principal (Dr.) Milind S. Hujare With College Staff

Hon. Principal (Dr.) Milind S. Hujare

N.S.S. Programme Officer Dr. Amol Sonwale with Principal & College staff

Tree Plantation by College Teaching staff with N. S. S. Students

On the occasion of **33-Koti Tree Plantation Programme** Dr. T. K. Badame narrated the tree plantation Programme in detail and Hon. Principal (Dr.) Milind Hujare sir highlighted the importance of tree plantation, economic importance of tree, conservation of biodiversity etc.

Our Motto is "College Campus Goes Green". On the occasion of 33 – Koti Tree Plantation Programme, about 50 plants are planted in the college campus by Hon. Principal (Dr.) Milind Hujare sir, teaching and non teaching staff. Also N.S.S. students are actively involved in the plantation of tree in college campus. The 40 plants includes different varieties such as Tamarind (Chinch), Azadiracta indica (Neem), Ficus (banyan tree), Gulmohar, Jamun, Wild Cherry plant, Ashoka tree, Ramphal, Peepal tree and Arjun trees are planted in the college campus area. Today our college goes to green campus. Our college campus consists of varies of plants includes flowering and non flowering plants, herbs, shrubs and trees etc.