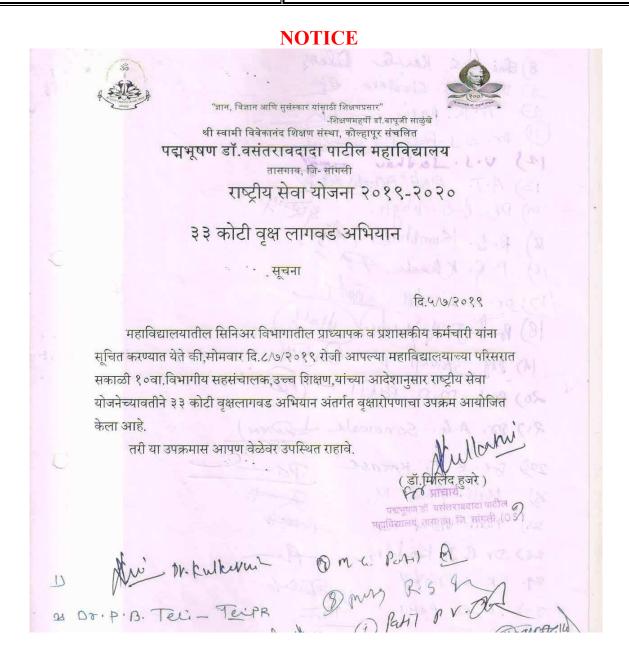

## पद्मभूषण डॉ.वसंतरावदादा पाटील महाविद्यालय

तासगाव, जि- सांगली

राष्ट्रीय सेवा योजना २०१९-२०२०

## ३३ कोटी वृक्ष लागवड अभियान

सूचना

दि.५/७/२०१९

महाविद्यालयातील सिनिअर विभागातील प्राध्यापक व प्रशासकीय कर्मचारी यांना सूचित करण्यात येते की,सोमवार दि.८/७/२०१९ रोजी आपल्या महाविद्यालयाच्या परिसरात सकाळी १०वा.विभागीय सहसंचालक,उच्च शिक्षण,यांच्या आदेशानुसार राष्ट्रीय सेवा योजनेच्यावतीने ३३ कोटी वृक्षलागवड अभियान अंतर्गत वृक्षारोपणाचा उपक्रम आयोजित केला आहे.

तरी या उपक्रमास आपण वेळेघर उपस्थित राहावे.

(ST. HPARE SOR)

1) Sol 150 101. CM. — Shape the standard of t

Hon. Prin. (Dr.) Milind Hujare With Faculties & N.S.S. Students Are Involved
In The Tree Plantation Programme