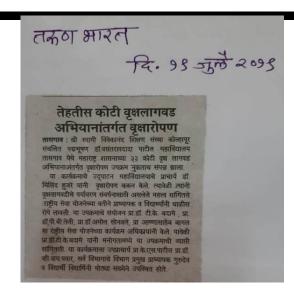

## 33 KOTI TREE PLANTATION PROGRAMME

## ३३ कोटी वृक्ष लागवड अभियान

सूचना

दि.५/७/२०१९

महाविद्यालयातील सिनिअर विभागातील प्राध्यापक व प्रशासकीय कर्मचारी यांना सूचित करण्यात येते की,सोमवार दि.८/७/२०१९ रोजी आपल्या महाविद्यालयाच्या परिसरात सकाळी १०वा.विभागीय सहसंचालक,उच्च शिक्षण,यांच्या आदेशानुसार राष्ट्रीय सेवा योजनेच्यावतीने ३३ कोटी वृक्षलागवड अभियान अंतर्गत वृक्षारोपणाचा उपक्रम आयोजित केला आहे.