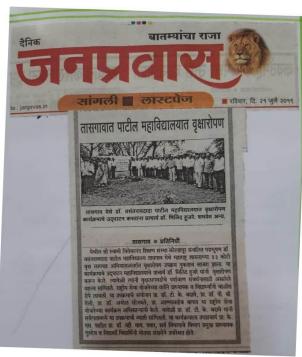

## 33 KOTI TREE PLANTATION PROGRAMME

## ३३ कोटी वृक्ष लागवड अभियान

सूचना

दि.५/७/२०१९

महाविद्यालयातील सिनिअर विभागातील प्राध्यापक व प्रशासकीय कर्मचारी यांना सूचित करण्यात येते की,सोमवार दि.८/७/२०१९ रोजी आपल्या महाविद्यालयाच्या परिसरात सकाळी १०वा.विभागीय सहसंचालक,उच्च शिक्षण,यांच्या आदेशानुसार राष्ट्रीय सेवा योजनेच्यावतीने ३३ कोटी वृक्षलागवड अभियान अंतर्गत वृक्षारोपणाचा उपक्रम आयोजित केला आहे.