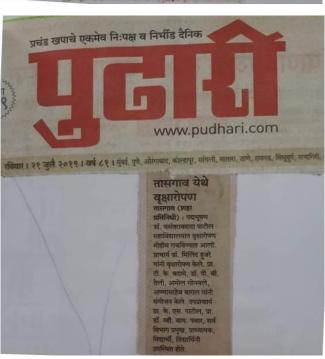

## 33 KOTI TREE PLANTATION PROGRAMME

## ३३ कोटी वृक्ष लागवड अभियान

सूचना

दि.५/७/२०१९

महाविद्यालयातील सिनिअर विभागातील प्राध्यापक व प्रशासकीय कर्मचारी यांना सूचित करण्यात येते की,सोमवार दि.८/७/२०१९ रोजी आपल्या महाविद्यालयाच्या परिसरात सकाळी १०वा.विभागीय सहसंचालक,उच्च शिक्षण,यांच्या आदेशानुसार राष्ट्रीय सेवा योजनेच्यावतीने ३३ कोटी वृक्षलागवड अभियान अंतर्गत वृक्षारोपणाचा उपक्रम आयोजित केला आहे.