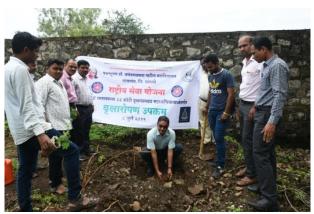

## ३३ कोटी वृक्ष लागवड अभियान

सूचना

दि.५/७/२०१९

महाविद्यालयातील सिनिअर विभागातील प्राध्यापक व प्रशासकीय कर्मचारी यांना सूचित करण्यात येते की,सोमवार दि.८/७/२०१९ रोजी आपल्या महाविद्यालयाच्या परिसरात सकाळी १०वा.विभागीय सहसंचालक,उच्च शिक्षण,यांच्या आदेशानुसार राष्ट्रीय सेवा योजनेच्यावतीने ३३ कोटी वृक्षलागवड अभियान अंतर्गत वृक्षारोपणाचा उपक्रम आयोजित केला आहे.

Tree Plantation by College Teaching staff with N. S. S. Students

On the occasion of **33-Koti Tree Plantation Programme** Dr. T. K. Badame narrated the tree plantation Programme in detail and Hon. Principal (Dr.) Milind Hujare sir highlighted the importance of tree plantation, economic importance of tree, conservation of biodiversity etc.

Our Motto is "College Campus Goes Green". On the occasion of 33 – Koti Tree Plantation Programme, about 50 plants are planted in the college campus by Hon. Principal (Dr.) Milind Hujare sir, teaching and non teaching staff. Also N.S.S. students are actively involved in the plantation of tree in college campus. The 40 plants includes different varieties such as Tamarind (Chinch), Azadiracta indica (Neem), Ficus (banyan tree), Gulmohar, Jamun, Wild Cherry plant, Ashoka tree, Ramphal, Peepal tree and Arjun trees are planted in the college campus area. Today our college goes to green campus. Our college campus consists of varies of plants includes flowering and non flowering plants, herbs, shrubs and trees etc.