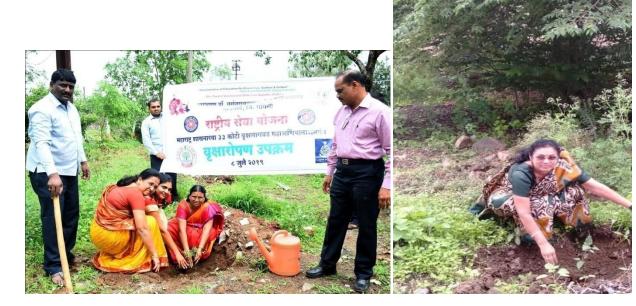

## ३३ कोटी वृक्ष लागवड अभियान

सूचना

दि.५/७/२०१९

महाविद्यालयातील सिनिअर विभागातील प्राध्यापक व प्रशासकीय कर्मचारी यांना सूचित करण्यात येते की,सोमवार दि.८/७/२०१९ रोजी आपल्या महाविद्यालयाच्या परिसरात सकाळी १०वा.विभागीय सहसंचालक,उच्च शिक्षण,यांच्या आदेशानुसार राष्ट्रीय सेवा योजनेच्यावतीने ३३ कोटी वृक्षलागवड अभियान अंतर्गत वृक्षारोपणाचा उपक्रम आयोजित केला आहे.

Tree Plantation by College Teaching staff with N. S. S. Students

On the occasion of **33-Koti Tree Plantation Programme** Dr. T. K. Badame narrated the tree plantation Programme in detail and Hon. Principal (Dr.) Milind Hujare sir highlighted the importance of tree plantation, economic importance of tree, conservation of biodiversity etc.

Our Motto is "College Campus Goes Green". On the occasion of 33 – Koti Tree Plantation Programme, about 50 plants are planted in the college campus by Hon. Principal (Dr.) Milind Hujare sir, teaching and non teaching staff. Also N.S.S. students are actively involved in the plantation of tree in college campus. The 40 plants includes different varieties such as Tamarind (Chinch), Azadiracta indica (Neem), Ficus (banyan tree), Gulmohar, Jamun, Wild Cherry plant, Ashoka tree, Ramphal, Peepal tree and Arjun trees are planted in the college campus area. Today our college goes to green campus. Our college campus consists of varies of plants includes flowering and non flowering plants, herbs, shrubs and trees etc.