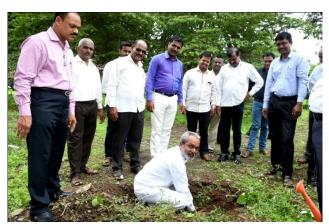

Tree Plantation By Hon. Principal (Dr.) Milind S. Hujare

Hon. Principal (Dr.) Milind S. Hujare With College Staff

Hon. Principal (Dr.) Milind S. Hujare

N.S.S. Programme Officer Dr. Amol Sonwale with Principal & College staff

N.S.S. Programme Officer Dr. T. K. Badame with Principal & College staff

N.S.S. Programme Officer Dr. P. B. Teli with N. S. S. Students & College staff

Plantation BY Dr. Maya Patil, Dr. S. D. Jadhav, Dr. Megha Patil & Dr. Alka Inamadr