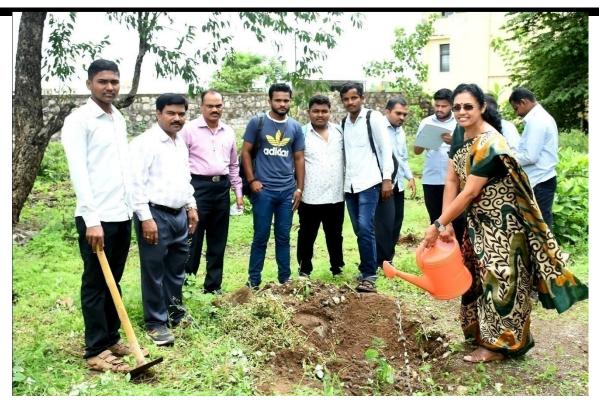

Tree Plantation by College Teaching staff with N. S. S. Students

On the occasion of **33-Koti Tree Plantation Programme** Dr. T. K. Badame narrated the tree plantation Programme in detail and Hon. Principal (Dr.) Milind Hujare sir highlighted the importance of tree plantation, economic importance of tree, conservation of biodiversity etc.

Our Motto is "College Campus Goes Green". On the occasion of 33 – Koti Tree Plantation Programme, about 50 plants are planted in the college campus by Hon. Principal (Dr.) Milind Hujare sir, teaching and non teaching staff. Also N.S.S. students are actively involved in the plantation of tree in college campus. The 40 plants includes different varieties such as Tamarind (Chinch), Azadiracta indica (Neem), Ficus (banyan tree), Gulmohar, Jamun, Wild Cherry plant, Ashoka tree, Ramphal, Peepal tree and Arjun trees are planted in the college campus area. Today our college goes to green campus. Our college campus consists of varies of plants includes flowering and non flowering plants, herbs, shrubs and trees etc.