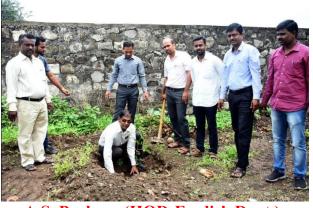

Dr. Alka Patil With N.S.S. Students & Programme Officer

Vijay Jadhav HOD-Political Department

A.S. Pachore (HOD-English Dept.)

Prof. (Dr.) N. A. Kulkarni HOD-Department of Botany

Dr. S. A. Khabade HOD-Department of Zoology