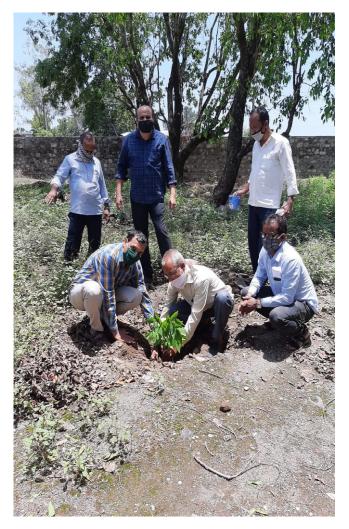

On the occasion of **Environment Day 5<sup>th</sup> June 2020**, Internal Quality Assurance cell **narrated** the tree plantation Programme in detail and Hon. Principal (Dr.) Milind Hujare Sir lighted the importance of tree plantation, economic importance of tree, conservation of biodiversity etc.

Our Motto is "College Campus Goes Green". On the occasion of about 50 plants are planted in the college campus by Hon. Principal (Dr.) Milind Hujare sir, teaching and non teaching staff. The 40 plants includes different varieties such as Tamarind (Chinch), Azadiracta indica (Neem), Ficus (banyan tree), Gulmohar, Jamun, Wild Cherry plant, Ashoka tree, Ramphal, Peepal tree and Arjun trees are planted in the college campus area. Today our college goes to green campus. Our college campus consists of varies of plants includes flowering and non flowering plants, herbs, shrubs and trees etc.

Hon. Prin. (Dr.) Milind Hujare with Faculties are involvedIn The Tree Plantation Programme

Plantation by Dr. Amol Sonawale

Principal

Dr. Milind S. Hujare