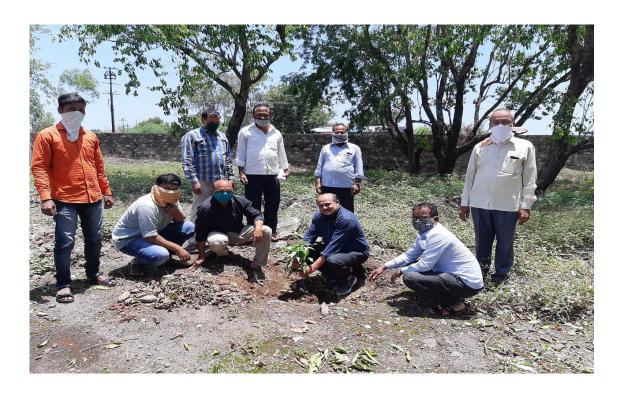

On the occasion of **Environment Day 5<sup>th</sup> June 2020**, Internal Quality Assurance cell **narrated** the tree plantation Programme in detail and Hon. Principal (Dr.) Milind Hujare Sir lighted the importance of tree plantation, economic importance of tree, conservation of biodiversity etc.

Our Motto is "College Campus Goes Green". On the occasion of about 50 plants are planted in the college campus by Hon. Principal (Dr.) Milind Hujare sir, teaching and non teaching staff. The 40 plants includes different varieties such as Tamarind (Chinch), Azadiracta indica (Neem), Ficus (banyan tree), Gulmohar, Jamun, Wild Cherry plant, Ashoka tree, Ramphal, Peepal tree and Arjun trees are planted in the college campus area. Today our college goes to green campus. Our college campus consists of varies of plants includes flowering and non flowering plants, herbs, shrubs and trees etc.

Hon. Prin. (Dr.) Milind Hujare with Faculties are involvedIn The Tree Plantation Programme

Plantation by Dr. Amol Sonawale

Principal

Dr. Milind S. Hujare