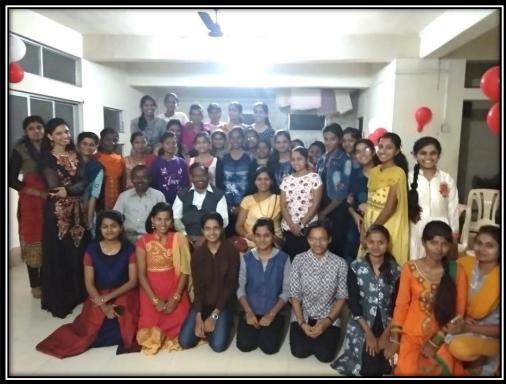

at the venue of dining hall of ladies hostel under the guidance of Mr. Valmik Khairnar and Mrs Seema Khairnar. For this coarse Principal of College, Rector of hostel and 15 girls were present.

At the end of workshop Participants express their experience.

Principal said the art of living happiness programme is a unique and profound breathing technique. A practical tool that restores body, mind, spirit into its natural rhymes of being ans Sudarshan kriya has positively transformed millions and millions of lives. Along Sudarshan kriya, other powerful breathing technique, yoga and meditation taught in the interactive session of happiness programme is all that you need for an experience of happiness like never before.

Ms. M. U. Patil

# Photographs of programme

(Yoga and meditation)









# List of Participants:

| Sr.<br>No. | Name of the Students | 718118    | 818       | 918