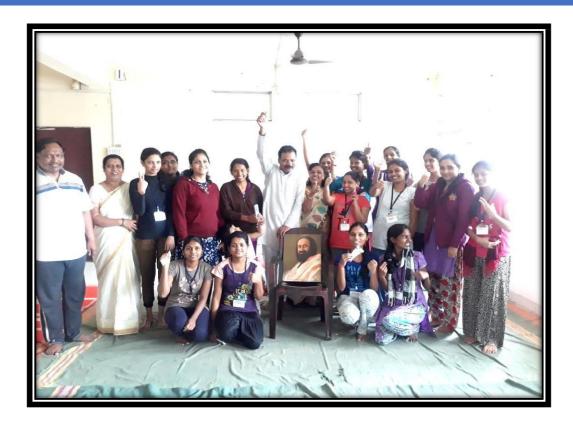

gram" at the venue of dining hall of ladies hostel under the guidance of Mr. Valmik Khairnar and Mrs Seema Khairnar. For this coarse Principal of College, Rector of hostel and 15 girls were present.

At the end of workshop Participants express their experience.

Principal said the art of living happiness programme is a unique and profound breathing technique. A practical tool that restores body, mind, spirit into its natural rhymes of being ans Sudarshan kriya has positively transformed millions and millions of lives. Along Sudarshan kriya, other powerful breathing technique, yoga and meditation taught in the interactive session of happiness programme is all that you need for an experience of happiness like never before.

Ms. M. U. Patil

# Photographs of programme

(Yoga and meditation)









# List of Participants:

| Sr.<br>No. | Name of the Students | 718118    | 818       | 918