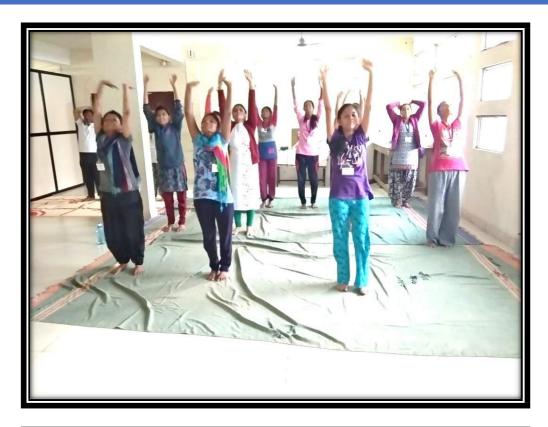

" at the venue of dining hall of ladies hostel under the guidance of Mr. Valmik Khairnar and Mrs Seema Khairnar. For this coarse Principal of College, Rector of hostel and 15 girls were present.

At the end of workshop Participants express their experience.

Principal said the art of living happiness programme is a unique and profound breathing technique. A practical tool that restores body, mind, spirit into its natural rhymes of being ans Sudarshan kriya has positively transformed millions and millions of lives. Along Sudarshan kriya, other powerful breathing technique, yoga and meditation taught in the interactive session of happiness programme is all that you need for an experience of happiness like never before.

Ms. M. U. Patil

# Photographs of programme

(Yoga and meditation)









# List of Participants:

| Sr.<br>No. | Name of the Students | 718118    | 818       | 918