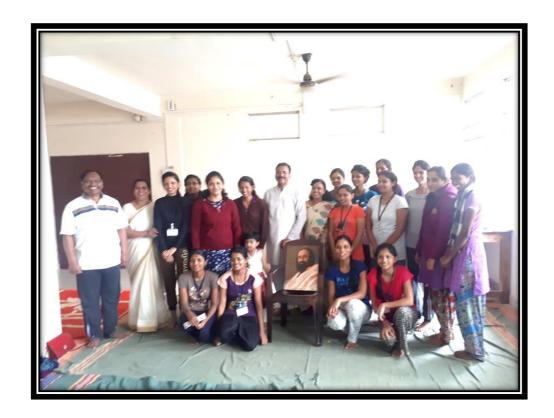

am" at the venue of dining hall of ladies hostel under the guidance of Mr. Valmik Khairnar and Mrs Seema Khairnar. For this coarse Principal of College, Rector of hostel and 15 girls were present.

At the end of workshop Participants express their experience.

Principal said the art of living happiness programme is a unique and profound breathing technique. A practical tool that restores body, mind, spirit into its natural rhymes of being ans Sudarshan kriya has positively transformed millions and millions of lives. Along Sudarshan kriya, other powerful breathing technique, yoga and meditation taught in the interactive session of happiness programme is all that you need for an experience of happiness like never before.

Ms. M. U. Patil

# Photographs of programme

(Yoga and meditation)









# List of Participants:

| Sr.<br>No. | Name of the Students | 718118    | 818       | 918