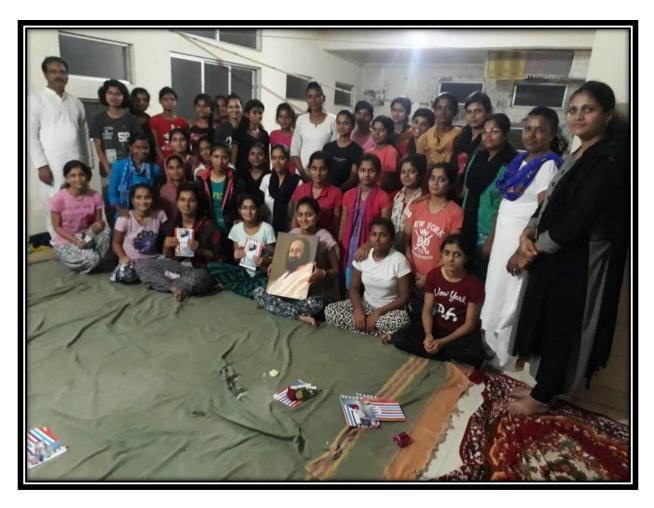

**Group photo during ART OF LIVING course** 

hall of ladies hostel under the guidance of Mr. Valmik Khairnar and Mrs Seema Khairnar. For this coarse Principal of College, Rector of hostel and 43 girls were present.