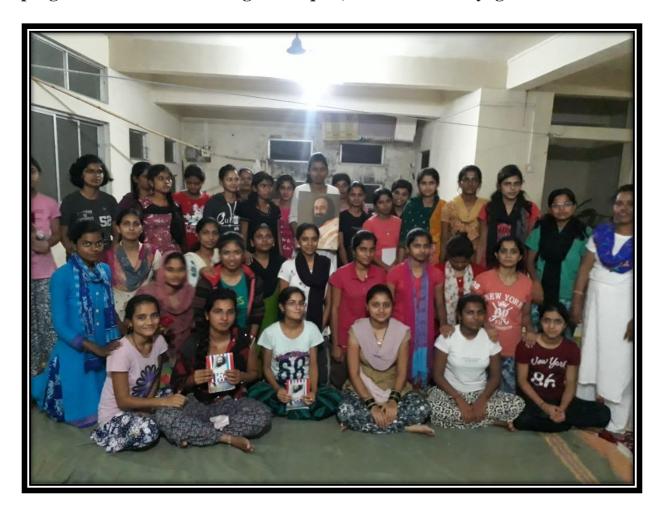

#### All participants doing Yoga during coarse

At the end of workshop Participants express their experience and trainers served delicious dish on the last day.

Teacher of course serving delicious dish on last day of course