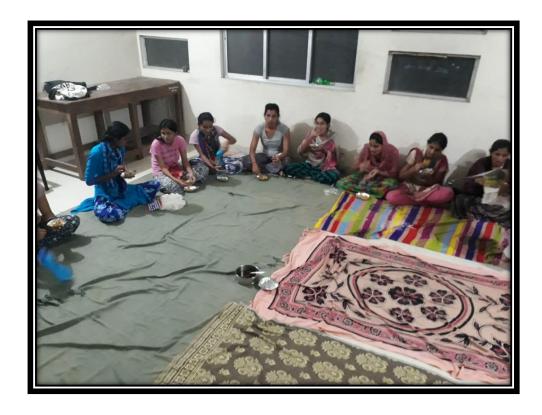

#### All participants doing Yoga during coarse

At the end of workshop Participants express their experience and trainers served delicious dish on the last day.

Teacher of course serving delicious dish on last day of course

Girl's enjoying plate of 'SAMOSA' served by teachers

Principal said the art of living happiness programme is a unique and profound breathing technique. A practical tool that restores body, mind, spirit into its natural rhymes of being and Sudarshan kriya has positively transformed millions and millions of lives. Along Sudarshan kriya, other powerful breathing technique, yoga and meditation taught in the interactive session of happiness programme is all that you need for an experience of happiness like never before.