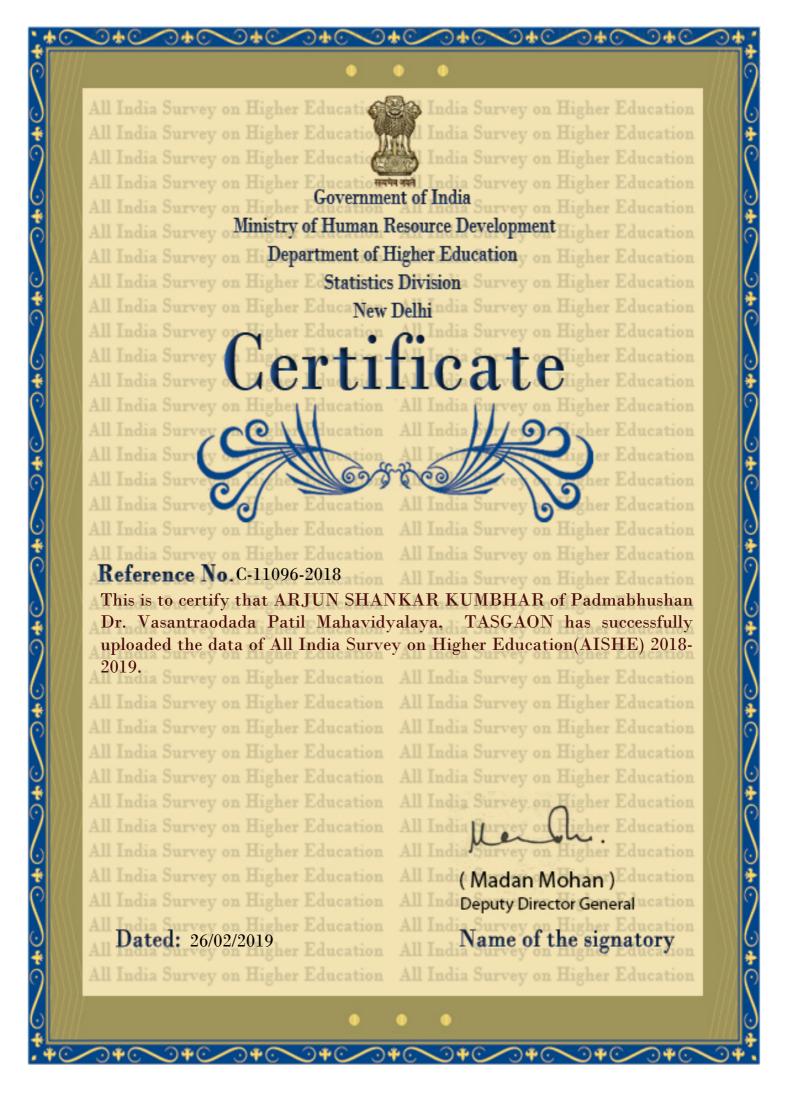

All India Survey on Higher Educati 🚱 😂 🚳 India Survey on Higher Education All India Survey on Higher Education, All India Survey on Higher Education All India Survey on Higher Education I India Survey on Higher Education ucatio सम्बर्भन जन्म **Government of India** All India Survey Ministry of Human Resource Development Higher Education All India Survey on Hi Department of Higher Education on Higher Education All India Survey on Higher EdStatistics Division Survey on Higher Education All India Survey on Higher EducaNew Delhindia Survey on Higher Education igher Education All India Survey on Higher Education India Survey on Higher Education **Reference No.**C-11096-2017 This is to certify that ARJUN SHANKAR KUMBHAR of Padmabhushan TASGAON has successfully Dr. Vasantraodada Patil Mahavidyalaya, uploaded the data of All India Survey on Higher Education(AISHE) 2017-2018. India Survey on Higher Education All India Survey on Higher Education All India Survey on Righer Education ligher Education urvey on Higher Education All Indi ( BN Tiwari ) gher Education **Dated:** 14/03/2018 Deputy Director General