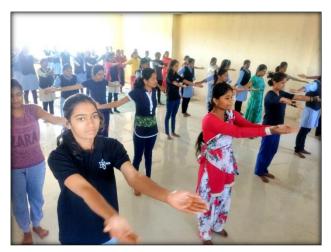

In collaboration with Women Warrior Thang- Ta Club, Sangli, their team members Shri. Udaykumar Patil, Manoj Kandkar, Ashwini Koli and Tejaswi Patil have given a training of karate, punches as well as basic techniques required for self defense. Girls warm up the body in the beginning and then practice each puch and trick which they learnt yesterday.