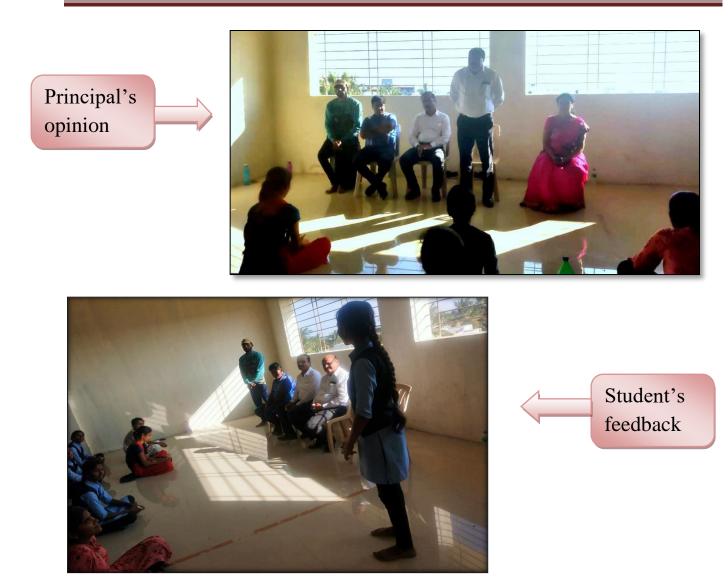

- May Reduce Age-Related Memory Loss. ...
- Can Generate Kindness. ...
- May Help Fight Addictions.

Principal Dr. Milind Hujare and Prof. Dr. Suresh Patil Visited the course, while students are engaged in meditation.

Anything blunt that can be used to hit, throw, stab, or swing can be very effective.

The students appreciated the course too much.....

The girl students found that, who participated in a self-defense class they felt:

- had better safety strategies in place
- were more equipped to deal with strangers, and people they know, in the context of potential assault or abuse
- had more positive feelings about their bodies , had increased self-confidence