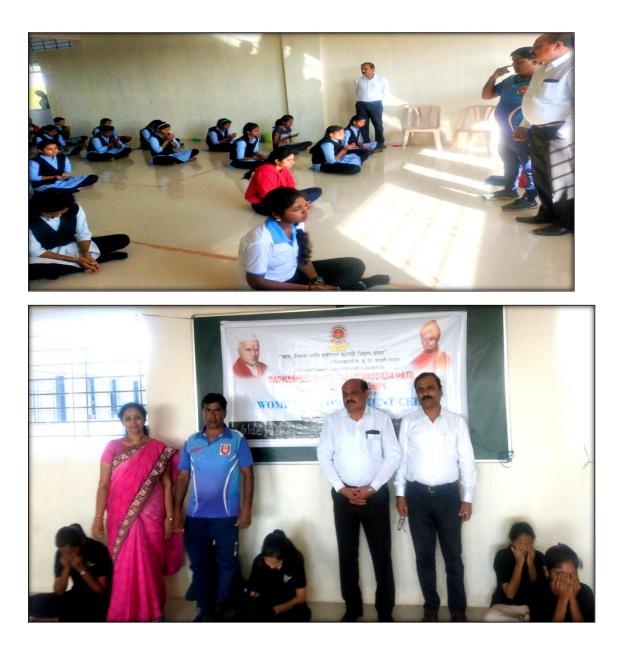

In a self-defense situation, this is pivotal. The majority of attackers are not going to be proficient in martial arts.

The Women empowerment Cell of the College organized a programme of Training Course in Self Defense 15<sup>th</sup> January to 24<sup>th</sup> January 2020 at 08.00 to 10.30 am. Everyday.

In collaboration with Women Warrior Thang- Ta Club, Sangli, their team members Shri. Udaykumar Patil, Manoj Kandkar, Ashwini Koli and Tejaswi Patil have given a training of karate, punches as well as basic techniques required for self defense. Girls warm up the body in the beginning and then practice each puch and trick which they learnt yesterday.

- May Reduce Age-Related Memory Loss. ...
- Can Generate Kindness. ...
- May Help Fight Addictions.

Principal Dr. Milind Hujare and Prof. Dr. Suresh Patil Visited the course, while students are engaged in meditation.