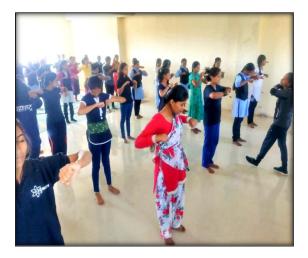

# WOMEN EMPOWERMENT CELL

## **REPORT ON**

| Event              | <b>Training Course in Self Defense</b>                    |
|--------------------|-----------------------------------------------------------|
| Date               | 15 <sup>th</sup> January to 24 <sup>th</sup> January 2020 |
| Duration           | 10 Days                                                   |
| Time               | 08.00 to 10.30 am                                         |
| Venue              | Room No 43                                                |
| Total Participants | Female: 71                                                |

| Trainers  | Shri. Udaykumar Patil  |
|-----------|------------------------|
|           | Manoj Kandkar          |
|           | Ashwini Koli           |
|           | Tejaswi Patil          |
| Organizer | Women Empowerment Cell |