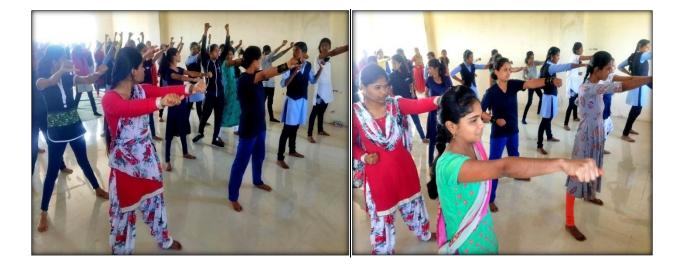

In collaboration with Women Warrior Thang- Ta Club, Sangli, their team members Shri. Udaykumar Patil, Manoj Kandkar, Ashwini Koli and Tejaswi Patil have given a training of karate, punches as well as basic techniques required for self defense. Girls warm up the body in the beginning and then practice each puch and trick which they learnt yesterday.