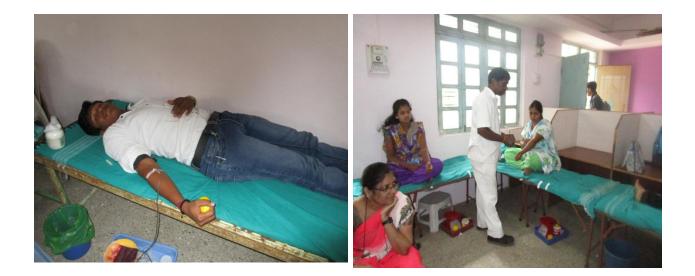

Therefore, the National Service Planning Department of the College and Rotary Club Tasgaon jointly organized a Blood Donation Camp on Wednesday 21/9/2017 from 9:30 am to 3:30 pm. The camp was inaugurated by the President of Rotary Club, Tasgaon, Senior Engineer Hon. Sanjay Naik did. Speaking on the occasion, Mr. Naik said, the human body contains four and a half to five liters of blood. Only 300 ml at the time of blood is drawn. Blood levels return to normal in about 36 hours after each blood donation. Blood cells also regenerate in about 2 to 3 weeks. Blood donation does not cause any discomfort or injury. Blood can be kept safe in the refrigerator of the blood bank for 4-5 weeks.

Blood donation saves many lives every year. Blood donation in many major surgeries or in critical cases helps save the life of the patient. Also, blood donation plays an important role in saving the life of the baby and the mother during pregnancy.