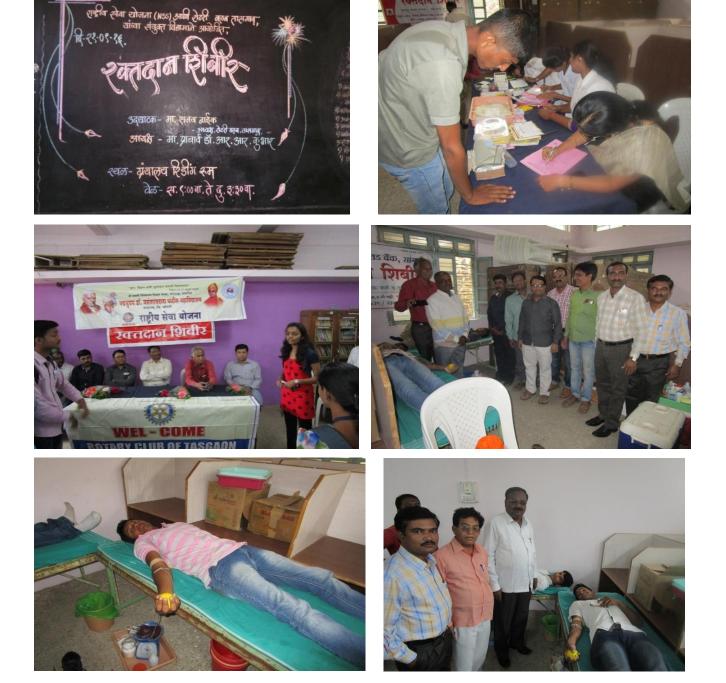

## **BLOOD DONATION CAMP**

### 21<sup>st</sup> Septeber 2016

#### Chief Guest: Hon'ble Sanjay Naik (Senior Engineer) President, Rotary Club, Tasgaon

Blood donation is the act of voluntarily removing blood from an organ. Such blood is broken down by a biopharmaceutical process before being transfused into the patient's body and whole blood or the same essential component of blood is injected into the patient's body. Blood banks are involved in the blood collection process. Most of the blood donors (volunteers) donate blood voluntarily and free of cost. In some countries, blood supply is limited because donors donate blood only for relatives or friends. Many blood donors donate blood. But in countries where blood is allowed to be sold, blood donors get paid. Blood donation is given free time from work in some places. In case of extra bleeding due to accident, plasmodia, anemia, leukemia, postpartum hemorrhage, surgery and other serious illnesses, if the patient does not receive blood on time, he is likely to be cheated. In such a case, the blood of one human being can save the life of another human being. Because human blood is not produced in any factory and the blood of any other animal cannot be used for human consumption, blood donation is of paramount importance. In the state of Maharashtra, about seven and a half lakh bottles of blood are required for patients every year. About 70 to 75% of this requirement is met by an alternative blood donor or a professional blood donor.

Therefore, the National Service Planning Department of the College and Rotary Club Tasgaon jointly organized a Blood Donation Camp on Wednesday 21/9/2017 from 9:30 am to 3:30 pm. The camp was inaugurated by the President of Rotary Club, Tasgaon, Senior Engineer Hon. Sanjay Naik did. Speaking on the occasion, Mr. Naik said, the human body contains four and a half to five liters of blood. Only 300 ml at the time of blood is drawn. Blood levels return to normal in about 36 hours after each blood donation. Blood cells also regenerate in about 2 to 3 weeks. Blood donation does not cause any discomfort or injury. Blood can be kept safe in the refrigerator of the blood bank for 4-5 weeks.