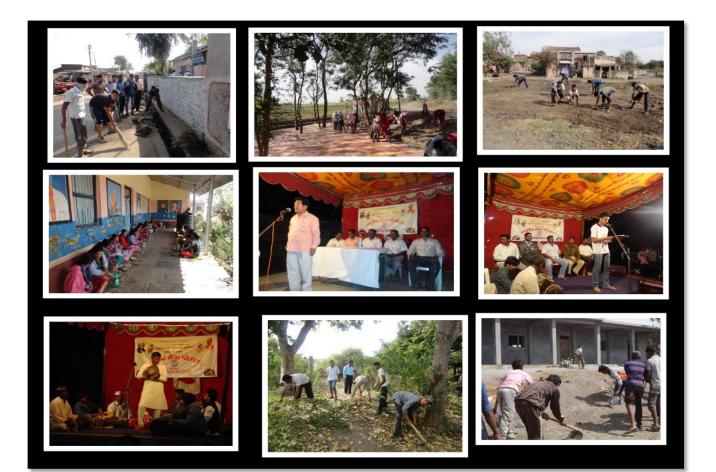

# CAMP ACTIVITIES

- EXERCISE & YOGA
- PRABHATPHERI
- FIELDWORK
- SUCTION PITS
- COMPETITIONS
- SOCIAL AND INTELLECTUAL LECTURES

## RALLY

Prabhatpheri is held daily in the camp. In this, announcements are made about sanitation, importance of water, social harmony etc.

# FIELDWORK

The most important component of the NSS Special Camp is fieldwork. In this camp our volunteers gave the message of cleanliness to the society by cleaning themselves. Our volunteers dug near about 70 suction pits in the Upalavi. In order to fulfil the main objective of sustainable and overall rural development in this special camp, the volunteers created awareness among the villagers about the importance of water and sanitation.

# SOCIAL AND INTELLECTUAL LECTURES

As planned in the program schedule of special camp, the all speakers provided valuable guidance to the volunteers and villagers.

Hon. Principal Dr. R.R. Kumbhar

Dr. Badame T.K. Programme Officer