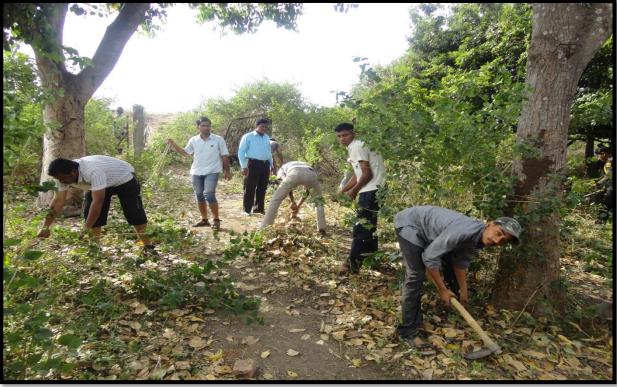

# FIELDWORK

The most important component of the NSS Special Camp is fieldwork. In this camp our volunteers gave the message of cleanliness to the society by cleaning themselves. Our volunteers dug near about 70 suction pits in the Upalavi. In order to fulfil the main objective of sustainable and overall rural development in this special camp, the volunteers created awareness among the villagers about the importance of water and sanitation.