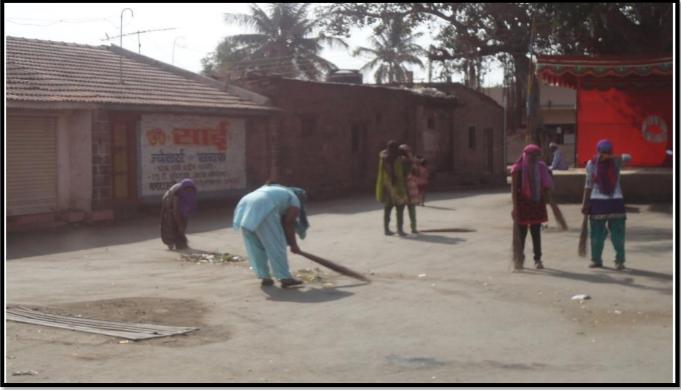

## RALLY

Prabhatpheri is held daily in the camp. In this, announcements are made about sanitation, importance of water, social harmony etc.