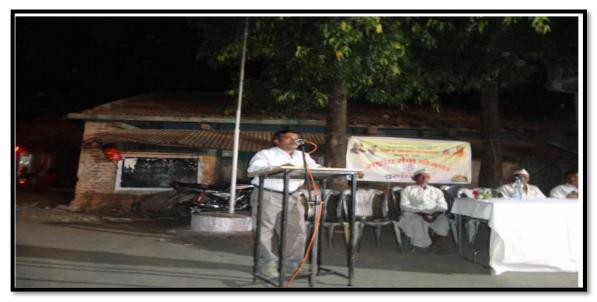

# SOCIAL AND INTELLECTUAL LECTURES

As planned in the program schedule of special camp, the all speakers provided valuable guidance to the volunteers and villagers.

Hon. Principal Dr. R.R. Kumbhar

Dr. Badame T.K. Programme Officer