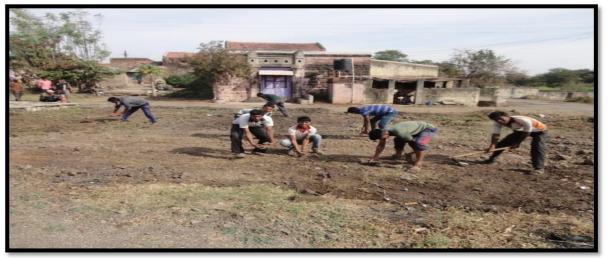

# FIELDWORK

The most important component of the NSS Special Camp is fieldwork. In this camp our volunteers gave the message of cleanliness to the society by cleaning themselves. Our volunteers dug near about 70 suction pits in the Upalavi. In order to fulfil the main objective of sustainable and overall rural development in this special camp, the volunteers created awareness among the villagers about the importance of water and sanitation.