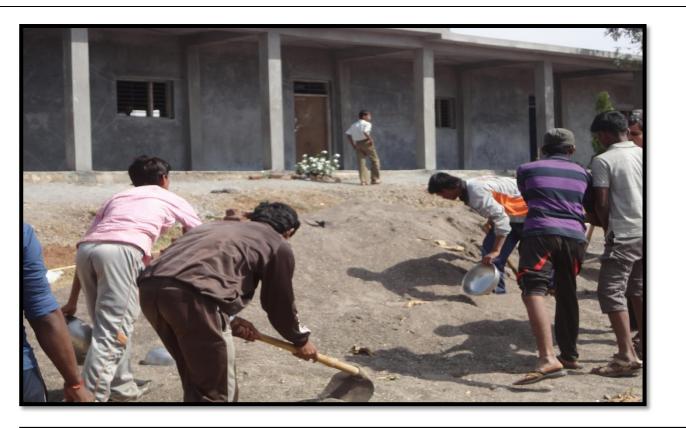

# FIELDWORK

The most important component of the NSS Special Camp is fieldwork. In this camp our volunteers gave the message of cleanliness to the society by cleaning themselves. Our volunteers dug near about 70 suction pits in the Upalavi. In order to fulfil the main objective of sustainable and overall rural development in this special camp, the volunteers created awareness among the villagers about the importance of water and sanitation.