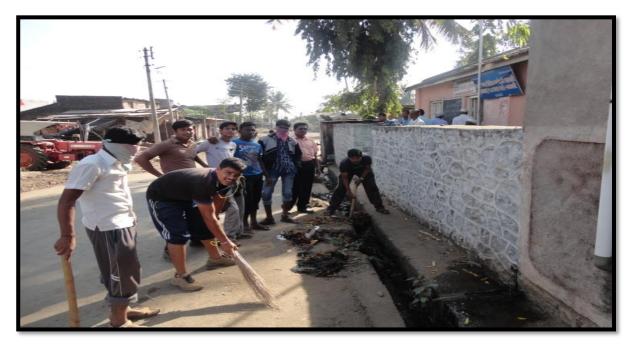

# FIELDWORK

The most important component of the NSS Special Camp is fieldwork. In this camp our volunteers gave the message of cleanliness to the society by cleaning themselves. Our volunteers dug near about 70 suction pits in the Upalavi. In order to fulfil the main objective of sustainable and overall rural development in this special camp, the volunteers created awareness among the villagers about the importance of water and sanitation.