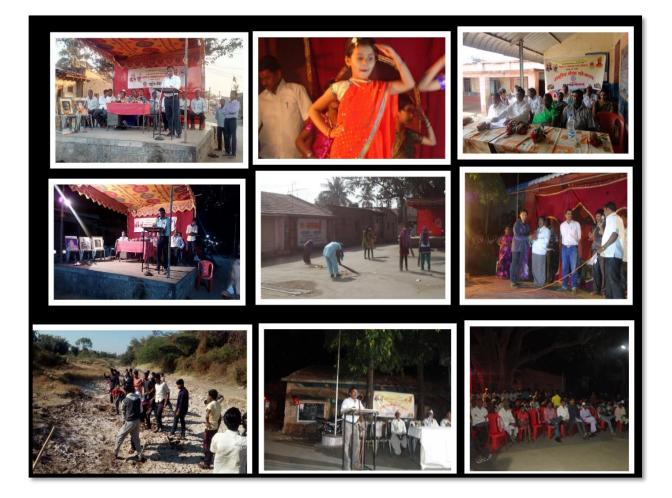

# CAMP ACTIVITIES

- EXERCISE & YOGA
- PRABHATPHERI
- FIELDWORK
- SUCTION PITS
- COMPETITIONS
- SOCIAL AND INTELLECTUAL LECTURES

## RALLY

Prabhatpheri is held daily in the camp. In this, announcements are made about sanitation, importance of water, social harmony etc.

# FIELDWORK

The most important component of the NSS Special Camp is fieldwork. In this camp our volunteers gave the message of cleanliness to the society by cleaning themselves. Our volunteers dug near about 70 suction pits in the Upalavi. In order to fulfil the main objective of sustainable and overall rural development in this special camp, the volunteers created awareness among the villagers about the importance of water and sanitation.

# SOCIAL AND INTELLECTUAL LECTURES

As planned in the program schedule of special camp, the all speakers provided valuable guidance to the volunteers and villagers.

Hon. Principal Dr. R.R. Kumbhar

Dr. Badame T.K. Programme Officer