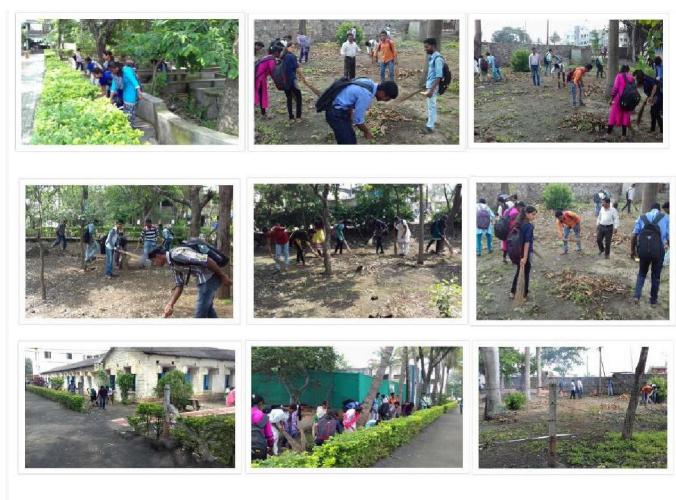

## **REPORT ON**

Swachha Bharat Abhiyan In College Campus

2016-2017

| Activity              | Swachha Bharat Abhiyan<br>In College Campus     |
|-----------------------|-------------------------------------------------|
| Date                  | 01/10/2016                                      |
| Students Participants | 228                                             |
|                       | Male -103 Female-125                            |
| Venue                 | P.D.V.P.College Compes,Tasgaon,<br>Dist. Sangli |
| Organizer             | National Service Scheme                         |

NOT ME, BUT YOU is the motto of the National Service Plan. That is why the National Service Scheme always makes the student aware of the fact that we owe something to society, for which socially useful activities are carried out. The Government of India has launched the Mahatma Gandhi Swachh Bharat Abhiyan and has asked the students of the National Service Scheme to participate in it and implement this initiative at the college level. On the occasion of Mahatma Gandhi Jayanti, as per the instructions of the Central Government, to inculcate cleanliness in the minds of the students of National Service Scheme (NSS). Swachhta Bharat Upakrama or Swachhta Abhiyan was implemented on 1/10/2016.

At this time, the main building of the college, the back premises of the staff room, the science department garden premises, the library premises were cleaned by the NSS volunteers by removing weeds and garbage.