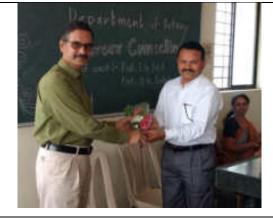

Prof. Dr.N.A.Kulkarni Welcoming Prof. T.G.Patil of P.V.P. College, Kavathe Mahankal.

Prof. T.G.Patil of P.V.P. College, Kavathe Mahankal and Prof. D.H.Patil of K.N.P. College, Walva are sharing their veiws.