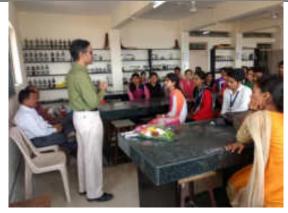

Prof. Dr.N.A.Kulkarni Welcoming Prof. T.G.Patil of P.V.P. College, Kavathe Mahankal.

Prof. T.G.Patil of P.V.P. College, Kavathe Mahankal and Prof. D.H.Patil of K.N.P. College, Walva are sharing their veiws.