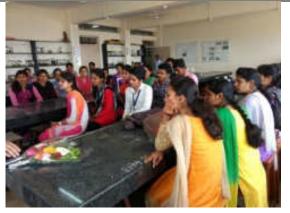

Prof. Dr.N.A. Kulkarni is giving thevote of thanks

**Students attending the Workshop** 