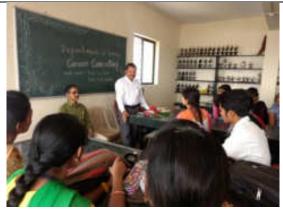

Prof. Dr.N.A. Kulkarni is giving thevote of thanks

**Students attending the Workshop** 