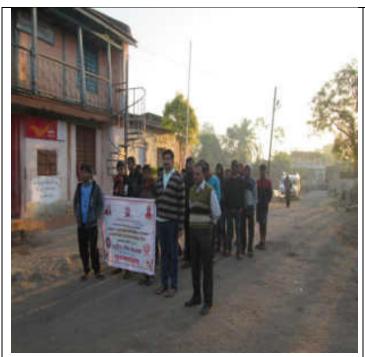

#### EXERCISE & YOGA

RALLY

Prabhatpheri is held daily in the camp. In this, announcements are made about sanitation, importance of water, social harmony etc.

#### **FIELDWORK**

The most important component of the NSS Special Camp is fieldwork. In this camp our volunteers gave the message of cleanliness to the society by cleaning themselves. Our volunteers dug near about 65 suction pits in the Wasumbe. In order to fulfil the main objective of sustainable and overall rural development in this special camp, the volunteers created awareness among the villagers about the importance of water and sanitation.