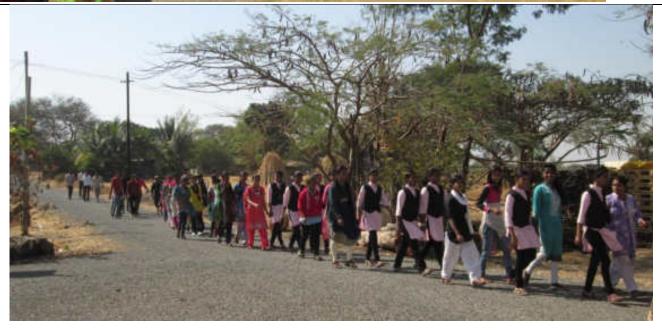

#### EXERCISE & YOGA

RALLY

Prabhatpheri is held daily in the camp. In this, announcements are made about sanitation, importance of water, social harmony etc.

#### **FIELDWORK**

The most important component of the NSS Special Camp is fieldwork. In this camp our volunteers gave the message of cleanliness to the society by cleaning themselves. Our volunteers dug near about 65 suction pits in the Wasumbe. In order to fulfil the main objective of sustainable and overall rural development in this special camp, the volunteers created awareness among the villagers about the importance of water and sanitation.