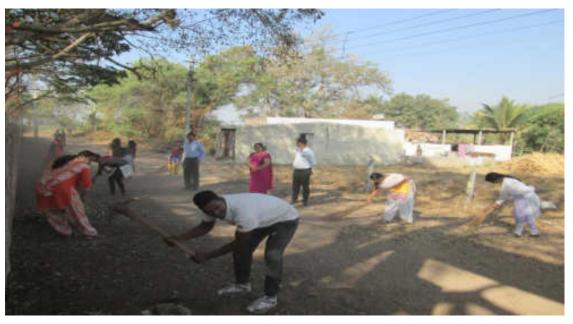

#### **Day 2:**

Exercise and morning walk was held on Wednesday, 31/1/2018 from 6:00 am to 7:00 am. In the morning from 7 = 00 to 8 = 00 volunteers were given tea and breakfast. First of all, the road in the ZP school premises, Mhakubai temple area was cleaned by the volunteers. Weeds were removed. Also the whole area was cleaned. This cleaning campaign was carried out from 8 = 00 to 1 = 00 in the morning.

#### **FIELDWORK**

The most important component of the NSS Special Camp is fieldwork. In this camp our volunteers gave the message of cleanliness to the society by cleaning themselves. Our volunteers dug near about 65 suction pits in the Wasumbe. In order to fulfil the main objective of sustainable and overall rural development in this special camp, the volunteers created awareness among the villagers about the importance of water and sanitation.