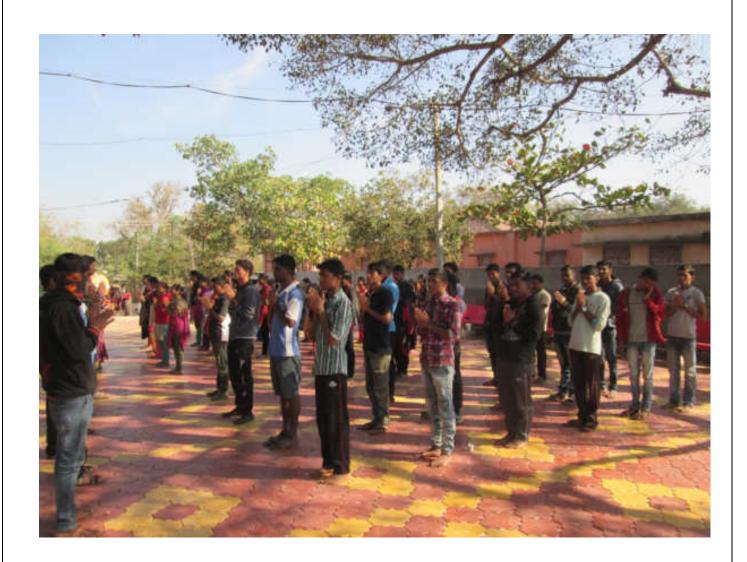

#### EXERCISE & YOGA

RALLY

Prabhatpheri is held daily in the camp. In this, announcements are made about sanitation, importance of water, social harmony etc.

#### **FIELDWORK**

The most important component of the NSS Special Camp is fieldwork. In this camp our volunteers gave the message of cleanliness to the society by cleaning themselves. Our volunteers dug near about 65 suction pits in the Wasumbe. In order to fulfil the main objective of sustainable and overall rural development in this special camp, the volunteers created awareness among the villagers about the importance of water and sanitation.