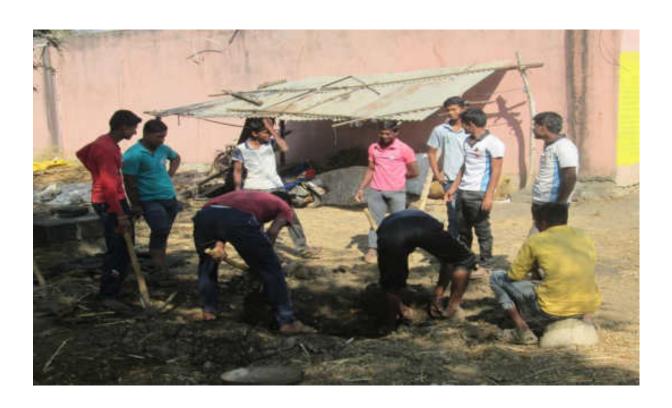

#### **Day 5:**

Exercise and morning walk was held on Saturday, 3/2/2018 from 6:00 am to 7:00 am. In the morning from 7 = 00 to 8 = 00 volunteers were given tea and breakfast. From 8:00 am to 1:00 am, volunteers dug drainage pits at the Gram Panchayat office premises and at Gurav Galli, Gavbhag. Also, the entire area at Bramhanath temple was cleaned. Maharangoli competition was organized for women and college girls from Vasumbe village from 9:00 am to 1:00 am.

#### **FIELDWORK**

The most important component of the NSS Special Camp is fieldwork. In this camp our volunteers gave the message of cleanliness to the society by cleaning themselves. Our volunteers dug near about 65 suction pits in the Wasumbe. In order to fulfil the main objective of sustainable and overall rural development in this special camp, the volunteers created awareness among the villagers about the importance of water and sanitation.