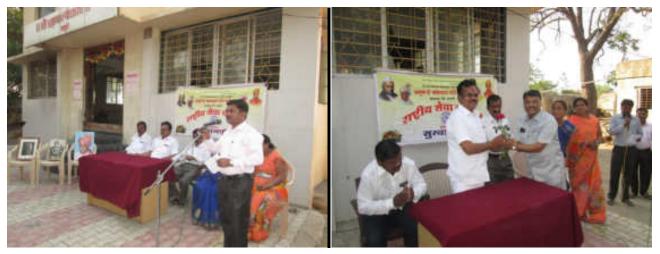

#### **Day 1:**

The camp was inaugurated on Tuesday, 30/1/2018 by the Mayor of Tasgaon Municipal Council, Dr. Vijay Sawant. Introductory remarks were made by Dr. Tatoba Badame, Program Officer. Speaking on the occasion, Dr. R. R Kumbhar, Principal of the College, welcomed all the program officers and members of the National Service Scheme and wished them success in the camp. The chief guest and inaugural speaker Dr. Vijay Sawant expressed his intention to implement such socially useful activities in the future jointly by the National Service Planning Department of the College and Tasgaon Municipal Council. After this, the residence of the camp was cleaned at ZP School, Vasumbe and Mhakubai Temple. The work of the camp was started by Hon'ble Sarpanch Mrs. Chhaya Maruti Edke by growing coconuts.