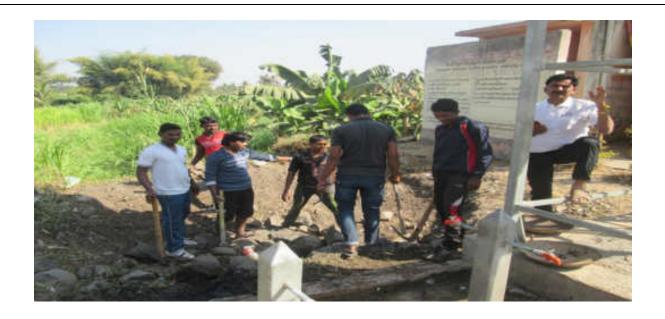

#### **Day 5:**

Exercise and morning walk was held on Saturday, 3/2/2018 from 6:00 am to 7:00 am. In the morning from 7 = 00 to 8 = 00 volunteers were given tea and breakfast. From 8:00 am to 1:00 am, volunteers dug drainage pits at the Gram Panchayat office premises and at Gurav Galli, Gavbhag. Also, the entire area at Bramhanath temple was cleaned. Maharangoli competition was organized for women and college girls from Vasumbe village from 9:00 am to 1:00 am.

#### **Day 7:**

Exercise and morning walk was held on Monday, 5/2/2018 from 6:00 am to 7:00 am. In the morning from 7 = 00 to 8 = 00 volunteers were given tea and breakfast. Village cleaning and gutters cleaning was done from 8 = 00 to 11 = 00 in the morning.

#### **FIELDWORK**

The most important component of the NSS Special Camp is fieldwork. In this camp our volunteers gave the message of cleanliness to the society by cleaning themselves. Our volunteers dug near about 65 suction pits in the Wasumbe. In order to fulfil the main objective of sustainable and overall rural development in this special camp, the volunteers created awareness among the villagers about the importance of water and sanitation.