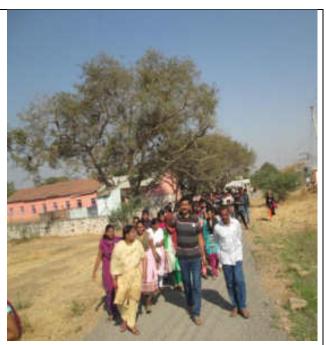

#### EXERCISE & YOGA

RALLY

Prabhatpheri is held daily in the camp. In this, announcements are made about sanitation, importance of water, social harmony etc.

#### **FIELDWORK**

The most important component of the NSS Special Camp is fieldwork. In this camp our volunteers gave the message of cleanliness to the society by cleaning themselves. Our volunteers dug near about 65 suction pits in the Wasumbe. In order to fulfil the main objective of sustainable and overall rural development in this special camp, the volunteers created awareness among the villagers about the importance of water and sanitation.