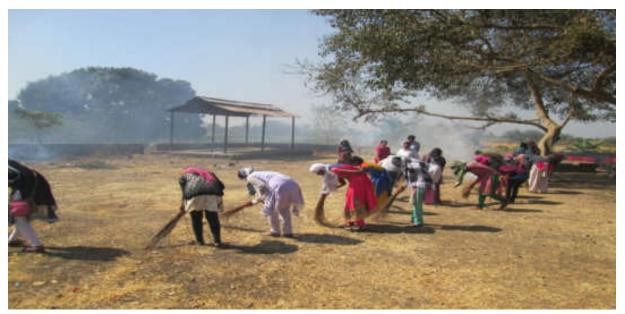

#### **Day 3:**

Exercise and morning walk was held on Thursday, 1/2/2018 from 6:00 am to 7:00 am. Tea and snacks were given to the Volunteers from 7 = 00 to 8 = 00 in the morning. The entire area was also cleaned. Water was released by weeding the trees here. A healthy children's competition was organized for the children from all the Anganwadi

#### **Day 5:**

Exercise and morning walk was held on Saturday, 3/2/2018 from 6:00 am to 7:00 am. In the morning from 7 = 00 to 8 = 00 volunteers were given tea and breakfast. From 8:00 am to 1:00 am, volunteers dug drainage pits at the Gram Panchayat office premises and at Gurav Galli, Gavbhag. Also, the entire area at Bramhanath temple was cleaned. Maharangoli competition was organized for women and college girls from Vasumbe village from 9:00 am to 1:00 am.