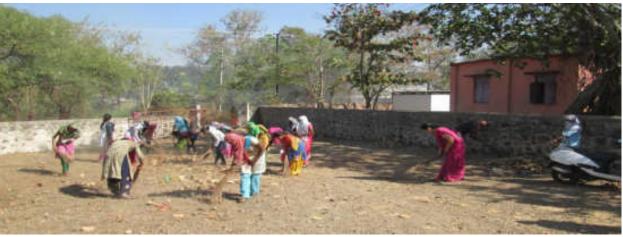

#### **Day 2:**

Exercise and morning walk was held on Wednesday, 31/1/2018 from 6:00 am to 7:00 am. In the morning from 7 = 00 to 8 = 00 volunteers were given tea and breakfast. First of all, the road in the ZP school premises, Mhakubai temple area was cleaned by the volunteers. Weeds were removed. Also the whole area was cleaned. This cleaning campaign was carried out from 8 = 00 to 1 = 00 in the morning.

#### **Day 7:**

Exercise and morning walk was held on Monday, 5/2/2018 from 6:00 am to 7:00 am. In the morning from 7 = 00 to 8 = 00 volunteers were given tea and breakfast. Village cleaning and gutters cleaning was done from 8 = 00 to 11 = 00 in the morning.