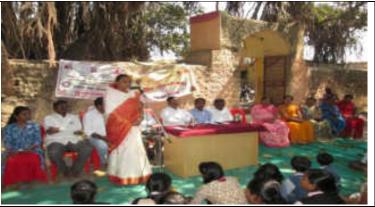

The National Service Planning Department of the College and Shivaji University, Kolhapur jointly organized a special labor camp at Mauje Vasumbe, Tal. Tasgaon, Dist. Sangli on Tuesday, 30/1/2018 to Monday, 5/2/2018. The daily report of this camp is as follows-

#### **Day 1:**

The camp was inaugurated on Tuesday, 30/1/2018 by the Mayor of Tasgaon Municipal Council, Dr. Vijay Sawant. Introductory remarks were made by Dr. Tatoba Badame, Program Officer. Speaking on the occasion, Dr. R. R Kumbhar, Principal of the College, welcomed all the program officers and members of the National Service Scheme and wished them success in the camp. The chief guest and inaugural speaker Dr. Vijay Sawant expressed his intention to implement such socially useful activities in the future jointly by the National Service Planning Department of the College and Tasgaon Municipal Council. After this, the residence of the camp was cleaned at ZP School, Vasumbe and Mhakubai Temple. The work of the camp was started by Hon'ble Sarpanch Mrs. Chhaya Maruti Edke by growing coconuts.