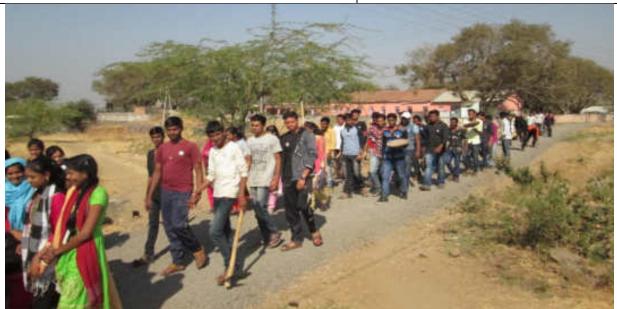

#### EXERCISE & YOGA

RALLY

Prabhatpheri is held daily in the camp. In this, announcements are made about sanitation, importance of water, social harmony etc.

#### **FIELDWORK**

The most important component of the NSS Special Camp is fieldwork. In this camp our volunteers gave the message of cleanliness to the society by cleaning themselves. Our volunteers dug near about 65 suction pits in the Wasumbe. In order to fulfil the main objective of sustainable and overall rural development in this special camp, the volunteers created awareness among the villagers about the importance of water and sanitation.