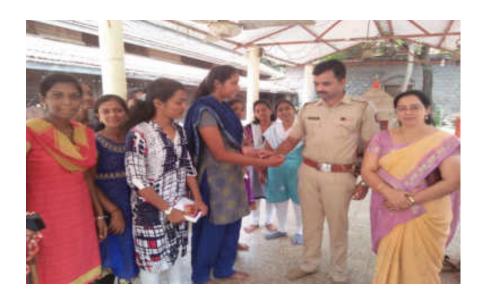

Social service activities are always carried out on behalf of National Service Scheme. Policemen do not get enough time to celebrate festivals while performing their duties. Policemen work away from their homes, so the initiative to celebrate Rakshabandhan festival with policemen is being implemented on Tuesday, 8/8/2017 at Tasgaon Police Station on behalf of National Service Scheme.

At this time, all the police personnel of Tasgaon police force were given NSS. Volunteers tied rakhis and celebrated the festival. The police expressed their satisfaction and happiness over the initiative and thanke the National Service Scheme of the college. Introductory speech was performed by by Tatoba Badame NSS. Program Officer . So Vote of thanks was given by Mrs. P. M. Khanuja.

### **Photos**

Dr. T. K. Badame Programe Officer NSS

( Dr. R. R. Kumbhar )

Principal

Padmabhushan Dr. Vasantraodada Patil
Mahavidyalaya, Tasgaon, (Sangli)