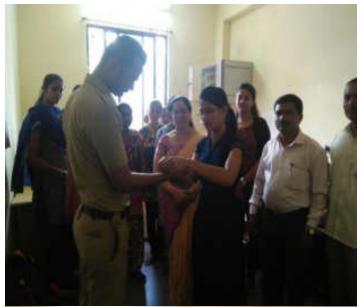

# REPORT ON Rakshabandhan Festival with Police Brothers

8<sup>th</sup> August 2017

2017-18

| Activity                  | Rakshabandhan Festival         |
|---------------------------|--------------------------------|
|                           | with Police Brothers           |
| Date                      | 8 <sup>th</sup> August 2017    |
| Girl Student Participants | 231                            |
| Venue                     | <b>Tasgaon Police Station</b>  |
| Organizer                 | <b>National Service Scheme</b> |

Social service activities are always carried out on behalf of National Service Scheme. Policemen do not get enough time to celebrate festivals while performing their duties. Policemen work away from their homes, so the initiative to celebrate Rakshabandhan festival with policemen is being implemented on Tuesday, 8/8/2017 at Tasgaon Police Station on behalf of National Service Scheme.

At this time, all the police personnel of Tasgaon police force were given NSS. Volunteers tied rakhis and celebrated the festival. The police expressed their satisfaction and happiness over the initiative and thanke the National Service Scheme of the college. Introductory speech was performed by by Tatoba Badame NSS. Program Officer . So Vote of thanks was given by Mrs. P. M. Khanuja.

### **Photos**

Dr. T. K. Badame Programe Officer NSS

( Dr. R. R. Kumbhar )

Principal

Padmabhushan Dr. Vasantraodada Patil
Mahavidyalaya, Tasgaon, (Sangli)