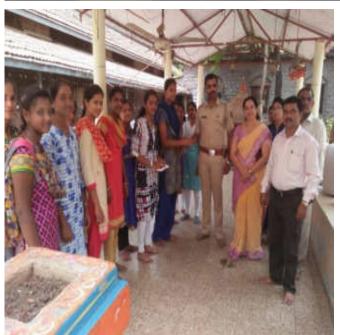

Social service activities are always carried out on behalf of National Service Scheme. Policemen do not get enough time to celebrate festivals while performing their duties. Policemen work away from their homes, so the initiative to celebrate Rakshabandhan festival with policemen is being implemented on Tuesday, 8/8/2017 at Tasgaon Police Station on behalf of National Service Scheme.

At this time, all the police personnel of Tasgaon police force were given NSS. Volunteers tied rakhis and celebrated the festival. The police expressed their satisfaction and happiness over the initiative and thanke the National Service Scheme of the college. Introductory speech was performed by by Tatoba Badame NSS. Program Officer . So Vote of thanks was given by Mrs. P. M. Khanuja.

### **Photos**

Dr. T. K. Badame Programe Officer NSS

( Dr. R. R. Kumbhar )

Principal

Padmabhushan Dr. Vasantraodada Patil
Mahavidyalaya, Tasgaon, (Sangli)