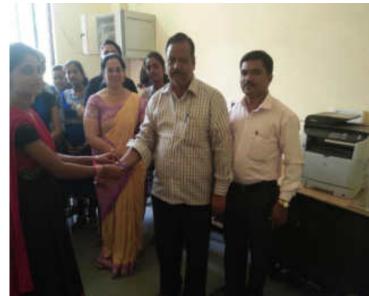

# REPORT ON Rakshabandhan Festival with Police Brothers

8<sup>th</sup> August 2017

2017-18

| Activity                  | Rakshabandhan Festival         |
|---------------------------|--------------------------------|
|                           | with Police Brothers           |
| Date                      | 8 <sup>th</sup> August 2017    |
| Girl Student Participants | 231                            |
| Venue                     | <b>Tasgaon Police Station</b>  |
| Organizer                 | <b>National Service Scheme</b> |

Social service activities are always carried out on behalf of National Service Scheme. Policemen do not get enough time to celebrate festivals while performing their duties. Policemen work away from their homes, so the initiative to celebrate Rakshabandhan festival with policemen is being implemented on Tuesday, 8/8/2017 at Tasgaon Police Station on behalf of National Service Scheme.

At this time, all the police personnel of Tasgaon police force were given NSS. Volunteers tied rakhis and celebrated the festival. The police expressed their satisfaction and happiness over the initiative and thanke the National Service Scheme of the college. Introductory speech was performed by by Tatoba Badame NSS. Program Officer . So Vote of thanks was given by Mrs. P. M. Khanuja.

### **Photos**

Dr. T. K. Badame Programe Officer NSS

( Dr. R. R. Kumbhar )

Principal

Padmabhushan Dr. Vasantraodada Patil
Mahavidyalaya, Tasgaon, (Sangli)