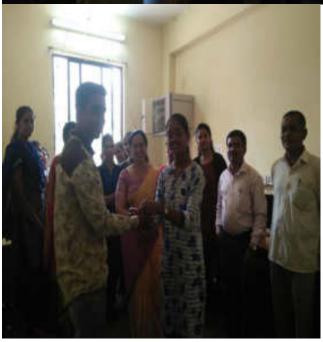

# REPORT ON Rakshabandhan Festival with Police Brothers

8<sup>th</sup> August 2017

2017-18

| Activity                  | Rakshabandhan Festival         |
|---------------------------|--------------------------------|
|                           | with Police Brothers           |
| Date                      | 8 <sup>th</sup> August 2017    |
| Girl Student Participants | 231                            |
| Venue                     | <b>Tasgaon Police Station</b>  |
| Organizer                 | <b>National Service Scheme</b> |

Social service activities are always carried out on behalf of National Service Scheme. Policemen do not get enough time to celebrate festivals while performing their duties. Policemen work away from their homes, so the initiative to celebrate Rakshabandhan festival with policemen is being implemented on Tuesday, 8/8/2017 at Tasgaon Police Station on behalf of National Service Scheme.

At this time, all the police personnel of Tasgaon police force were given NSS. Volunteers tied rakhis and celebrated the festival. The police expressed their satisfaction and happiness over the initiative and thanke the National Service Scheme of the college. Introductory speech was performed by by Tatoba Badame NSS. Program Officer . So Vote of thanks was given by Mrs. P. M. Khanuja.

### **Photos**

Dr. T. K. Badame Programe Officer NSS

( Dr. R. R. Kumbhar )

Principal

Padmabhushan Dr. Vasantraodada Patil
Mahavidyalaya, Tasgaon, (Sangli)