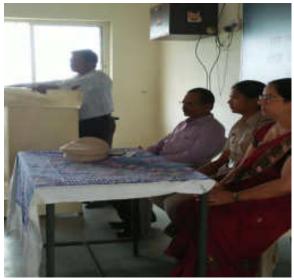

Social service activities are always carried out on behalf of National Service Scheme. In order to allay the fears of college girls about safety, Nirbhaya Pathak guidance program under Mahila Suraksha Abhiyan was implemented in the college on Wednesday, 9/8/2017 through Tasgaon Police Force and National Service Scheme.

PSI Vaishali Sarate of Tasgaon Police Station was invited for this event. Dr. Tatoba Badame has were introduced the program and its objective. Smt. P. M. Khanuja introduced the Chief Guest.

Speaking on the occasion, Ms. Sarate said that women are nowhere less than men; they just need to overcome their inferiority complex. Women should behave fearlessly in public places. We will take appropriate legal action against such harassment immediately. We will also keep the name of the complainant woman secret.