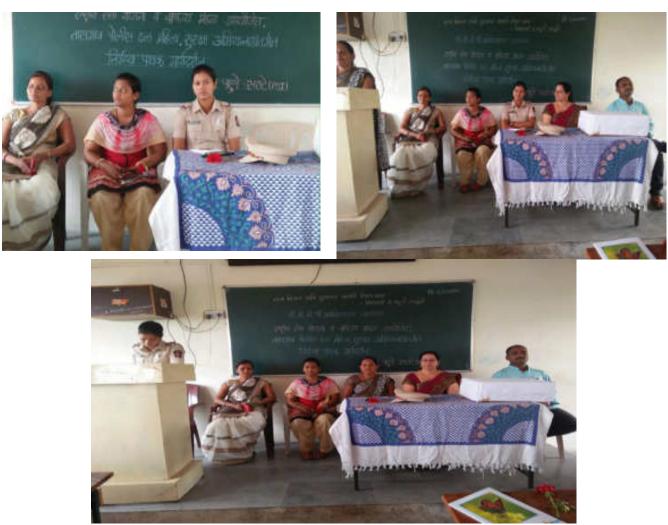

#### Photos

Dr.Badame ntroduced the program

Smt. P. M. Khanuja introduced chief guest

Guidence of Chief Guest Smt. Vaishali sarate, PSI, Police Station Tasgaon

Participant Girl students

Dr. T. K. Badame Programe Officer NSS