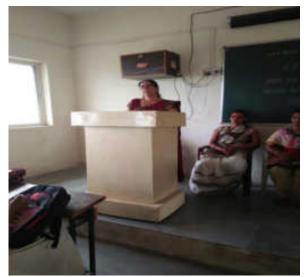

PSI Vaishali Sarate of Tasgaon Police Station was invited for this event. Dr. Tatoba Badame has were introduced the program and its objective. Smt. P. M. Khanuja introduced the Chief Guest.

Speaking on the occasion, Ms. Sarate said that women are nowhere less than men; they just need to overcome their inferiority complex. Women should behave fearlessly in public places. We will take appropriate legal action against such harassment immediately. We will also keep the name of the complainant woman secret.

Women have the same right to be fearless in society as men. On this occasion, I appeal to all young women to be free from fear and create a new society.

The program was moderated by Ms. Harshli Jadhav, Representative Volunteer of NSS. Vote of thanks gave by Shri. M. D. Patil