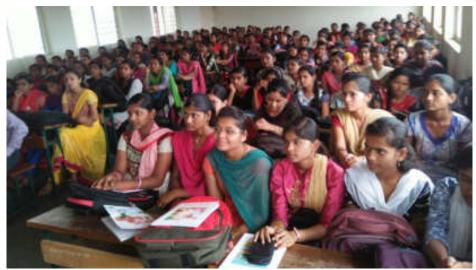

Social service activities are always carried out on behalf of National Service Scheme. In order to allay the fears of college girls about safety, Nirbhaya Pathak guidance program under Mahila Suraksha Abhiyan was implemented in the college on Wednesday, 9/8/2017 through Tasgaon Police Force and National Service Scheme.

PSI Vaishali Sarate of Tasgaon Police Station was invited for this event. Dr. Tatoba Badame has were introduced the program and its objective. Smt. P. M. Khanuja introduced the Chief Guest.

Speaking on the occasion, Ms. Sarate said that women are nowhere less than men; they just need to overcome their inferiority complex. Women should behave fearlessly in public places. We will take appropriate legal action against such harassment immediately. We will also keep the name of the complainant woman secret.

Women have the same right to be fearless in society as men. On this occasion, I appeal to all young women to be free from fear and create a new society.

The program was moderated by Ms. Harshli Jadhav, Representative Volunteer of NSS. Vote of thanks gave by Shri. M. D. Patil

#### Photos

Dr.Badame ntroduced the program

Smt. P. M. Khanuja introduced chief guest

Guidence of Chief Guest Smt. Vaishali sarate, PSI, Police Station Tasgaon

Participant Girl students

Dr. T. K. Badame Programe Officer NSS