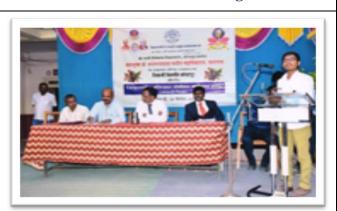

#### **INAUGURAL CEREMONY**

**Chief Guest during Inaugural ceremony** 

**Idol worship in Inaugural Ceremony** 

All the guest with Statue of Bapuji

**Inauguration of poster presentation** 

During inauguration Prof Dr. P. S. Patil said, Research is an outcome basically of the innovative minds in the modern era with the support of times demands well equipped laboratories and such other infrastructure. If the same is made available by the educational institution at right ages, it will not only stimulate the activities but will help to identify the students to be groomed further as acclaimed researchers in their respective fields. Dr. A. M. Gurav said that a peer group of like-minded talented persons inclined towards research leaves strong impact on the open minds at the tender age giving direction to take research as a career. Right opportunity when made available at the undergraduate level leads to forming such a peer group which can be molded in desired direction by motivated teachers, who became their mentors. At the same time our Principal Dr. R. R. Kumbhar said that, the desired outcome of "Avishkar" would not be limited to the quality of the research in the University and to register maximum number of patents but would be to nurture the

future of "Noble Laureates" ahead in forthcoming years doing fundamental research. The introductory speech was delivered by the program co-ordinator Dr. Ajay N. Ambhore.

Prof. Dr. P. S. Patil (Dean, Science Faculty, Shivaji UniversityKolhapur)