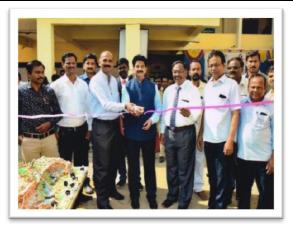

On occasion of Birth Centenary Celebration of Shikshanmaharshi Dr Bapuji Salunkhe this year our college applies to Shivaji University Kolhapur and hosted the District level Avishkar research computation on 24<sup>th</sup> Dec. 2018 at college campus. Under the guidance of our Principal Dr. R. R. Kumbhar sir we will planed and complete the necessary task regarding this organization. Prof Dr. P. S. Patil (Dean, Science Faculty, SUK) was present as a chief guest for the inauguration function. Dr. A. M. Gurav (Dean, Commerce Faculty, SUK) was also present as a Hon'ble guest on that ceremony

#### **INAUGURAL CEREMONY**

**Chief Guest during Inaugural ceremony** 

**Idol worship in Inaugural Ceremony** 

All the guest with Statue of Bapuji

**Inauguration of poster presentation** 

During inauguration Prof Dr. P. S. Patil said, Research is an outcome basically of the innovative minds in the modern era with the support of times demands well equipped laboratories and such other infrastructure. If the same is made available by the educational institution at right ages, it will not only stimulate the activities but will help to identify the students to be groomed further as acclaimed researchers in their respective fields. Dr. A. M. Gurav said that a peer group of like-minded talented persons inclined towards research leaves strong impact on the open minds at the tender age giving direction to take research as a career. Right opportunity when made available at the undergraduate level leads to forming such a peer group which can be molded in desired direction by motivated teachers, who became their mentors. At the same time our Principal Dr. R. R. Kumbhar said that, the desired outcome of "Avishkar" would not be limited to the quality of the research in the University and to register maximum number of patents but would be to nurture the