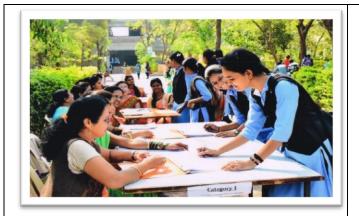

**Dr. A. M. Gurav** (Dean, Commerce Faculty, Shivaji UniversityKolhapur)

**Dr. R. R. Kumbhar** (Principal, PDVP college, Tasgaon)

**Dr. Ajay N. Ambhore** (Program Co-ordinator)

For this research computation total 344 students from 30 colleges of the Sangli district were participate and presented there invention in front of the examiner. Shivaji University allotted total 18 examiners to examine the research invention from total six categories.

Registration desk for participating students

Hon'ble guest observing students research

Research Poster Collection book publication by Dr. A.M. Gurav and Prin. Dr. R.R. Kumbhar

**Research Posters presented by students** 