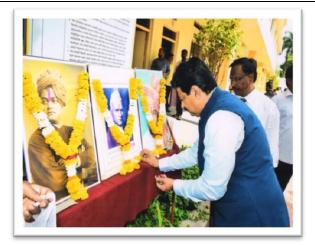

On occasion of Birth Centenary Celebration of Shikshanmaharshi Dr Bapuji Salunkhe this year our college applies to Shivaji University Kolhapur and hosted the District level Avishkar research computation on 24<sup>th</sup> Dec. 2018 at college campus. Under the guidance of our Principal Dr. R. R. Kumbhar sir we will planed and complete the necessary task regarding this organization. Prof Dr. P. S. Patil (Dean, Science Faculty, SUK) was present as a chief guest for the inauguration function. Dr. A. M. Gurav (Dean, Commerce Faculty, SUK) was also present as a Hon'ble guest on that ceremony

#### **INAUGURAL CEREMONY**

**Chief Guest during Inaugural ceremony** 

**Idol worship in Inaugural Ceremony** 

All the guest with Statue of Bapuji

**Inauguration of poster presentation** 

During inauguration Prof Dr. P. S. Patil said, Research is an outcome basically of the innovative minds in the modern era with the support of times demands well equipped laboratories and such other infrastructure. If the same is made available by the educational institution at right ages, it will not only stimulate the activities but will help to identify the students to be groomed further as acclaimed researchers in their respective fields. Dr. A. M. Gurav said that a peer group of like-minded talented persons inclined towards research leaves strong impact on the open minds at the tender age giving direction to take research as a career. Right opportunity when made available at the undergraduate level leads to forming such a peer group which can be molded in desired direction by motivated teachers, who became their mentors. At the same time our Principal Dr. R. R. Kumbhar said that, the desired outcome of "Avishkar" would not be limited to the quality of the research in the University and to register maximum number of patents but would be to nurture the