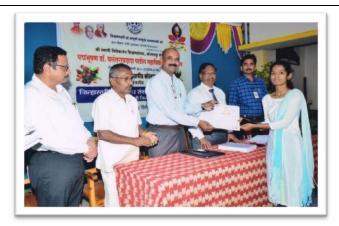

### VALEDICTORY CEREMONY

Certificate delivered to the winning students

Certificate delivered to the winning students

Certificate delivered to the winning students

Students occult in valedictory function