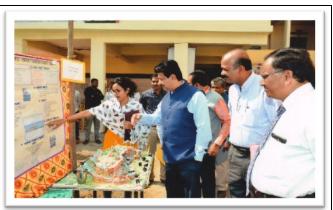

Registration desk for participating students

Hon'ble guest observing students research

Research Poster Collection book publication by Dr. A.M. Gurav and Prin. Dr. R.R. Kumbhar

**Research Posters presented by students** 

**Examination of research poster by examiner** 

Examination of research poster by examiner

Finally at evening all the examiners handover the result towards our Principal ant it was declared to students in the valedictory in presence of Dr. A. M. Gurav. During that we collect all the research proposals entered in this research computation and made a research book. At valedictory ceremony firstly we publish that research book through Hon'ble Dr. A. M. Gurav and Principal Dr. R. R. Kumbhar. In valedictory Dr. A. M. Gurav sir delivered their experience and thanks to our principal for perfect events organization. Some participated students are also share their experience and gave beautiful compliments to our college for the nice arrangement of the event. Our principal was also share their felling and thankful to SUK as well as our college teachers for the successful organization of the event. Finally Dr. S. A. Khade gave vote of thanks.