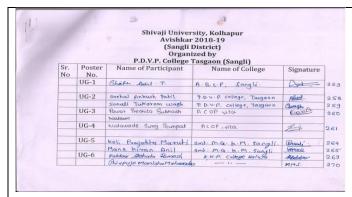

#### **REGISTRATION**

|           |                         | Shivaji University, Koll<br>Avishkar 2018-19<br>(Sangli District)<br>Organized by<br>O.V.P. College Tasgaon |                     |           |
|-----------|-------------------------|-------------------------------------------------------------------------------------------------------------|---------------------|-----------|
| Sr.<br>No | Name of Teacher         | Name of College                                                                                             | Email<br>Mobile No. | Signature |
| 1.        | Dr. Vikas B. Awale      | Dr Patangtoo Kadam Make                                                                                     | orghi sussession    | n year    |
| 2.        | Prof. Ramesh & Kattime  | of Konya muharidyalaya, mi-                                                                                 | 13 A246 DO 100 C    | THE.      |
| 3.        | Dr. T.S. Bhasale        | A. S. C. College Romanande                                                                                  | MAT SOUISBASE       | about-    |
| 4         | profes a shinde         | m. B. S.K. Komyam Kade                                                                                      | 9423038038          | Part Pa   |
| 5         | Ports K.A. Sutar        | M. B. S.K Kantral M. Kadaga                                                                                 | 8605338642          | Esta-     |
| 6.        | Ms. R.P. Kagne          | willinger contegeism                                                                                        |                     | CPP-      |
| 7         | mr. v. m. Rescu:        | Smit Knoturbai Dalchand, Scingli                                                                            | 9011442624          | Dh-moesa  |
| 8.        | Dr. A.S. Sugate         | Sport M. G. Kanya Malone                                                                                    | Jun 9545311711      | 1         |
| 91        | ms. A.V. Rettl.         | In In Trollege Tasgam                                                                                       | 8484933240          | PRHL      |
| 103       | About Prof. Alabor A.D. | M. MIT. College Torogone                                                                                    | 6330046120          | abstole   |
|           | Dr. Abdar M. R.         | K-N-P- college uniture                                                                                      | 9424782135          | 146       |
| 13)       | Mr. Rahul J. Pahl       | Balward Collège Vita                                                                                        | 3421309104          | stable    |