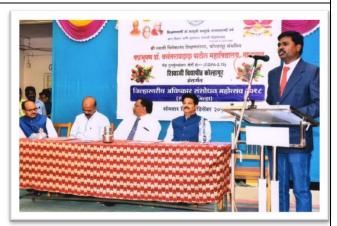

On occasion of Birth Centenary Celebration of Shikshanmaharshi Dr Bapuji Salunkhe this year our college applies to Shivaji University Kolhapur and hosted the District level Avishkar research computation on 24<sup>th</sup> Dec. 2018 at college campus. Under the guidance of our Principal Dr. R. R. Kumbhar sir we will planed and complete the necessary task regarding this organization. Prof Dr. P. S. Patil (Dean, Science Faculty, SUK) was present as a chief guest for the inauguration function. Dr. A. M. Gurav (Dean, Commerce Faculty, SUK) was also present as a Hon'ble guest on that ceremony

#### **INAUGURAL CEREMONY**

**Chief Guest during Inaugural ceremony** 

**Idol worship in Inaugural Ceremony** 

All the guest with Statue of Bapuji

**Inauguration of poster presentation** 

During inauguration Prof Dr. P. S. Patil said, Research is an outcome basically of the innovative minds in the modern era with the support of times demands well equipped laboratories and such other infrastructure. If the same is made available by the educational institution at right ages, it will not only stimulate the activities but will help to identify the students to be groomed further as acclaimed researchers in their respective fields. Dr. A. M. Gurav said that a peer group of like-minded talented persons inclined towards research leaves strong impact on the open minds at the tender age giving direction to take research as a career. Right opportunity when made available at the undergraduate level leads to forming such a peer group which can be molded in desired direction by motivated teachers, who became their mentors. At the same time our Principal Dr. R. R. Kumbhar said that, the desired outcome of "Avishkar" would not be limited to the quality of the research in the University and to register maximum number of patents but would be to nurture the

future of "Noble Laureates" ahead in forthcoming years doing fundamental research. The introductory speech was delivered by the program co-ordinator Dr. Ajay N. Ambhore.

Prof. Dr. P. S. Patil (Dean, Science Faculty, Shivaji UniversityKolhapur)