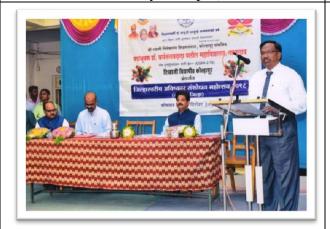

#### **INAUGURAL CEREMONY**

**Chief Guest during Inaugural ceremony** 

**Idol worship in Inaugural Ceremony** 

All the guest with Statue of Bapuji

**Inauguration of poster presentation** 

During inauguration Prof Dr. P. S. Patil said, Research is an outcome basically of the innovative minds in the modern era with the support of times demands well equipped laboratories and such other infrastructure. If the same is made available by the educational institution at right ages, it will not only stimulate the activities but will help to identify the students to be groomed further as acclaimed researchers in their respective fields. Dr. A. M. Gurav said that a peer group of like-minded talented persons inclined towards research leaves strong impact on the open minds at the tender age giving direction to take research as a career. Right opportunity when made available at the undergraduate level leads to forming such a peer group which can be molded in desired direction by motivated teachers, who became their mentors. At the same time our Principal Dr. R. R. Kumbhar said that, the desired outcome of "Avishkar" would not be limited to the quality of the research in the University and to register maximum number of patents but would be to nurture the

future of "Noble Laureates" ahead in forthcoming years doing fundamental research. The introductory speech was delivered by the program co-ordinator Dr. Ajay N. Ambhore.

Prof. Dr. P. S. Patil (Dean, Science Faculty, Shivaji UniversityKolhapur)