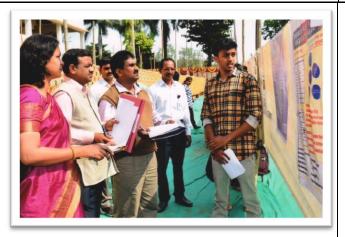

Registration desk for participating students

Hon'ble guest observing students research

Research Poster Collection book publication by Dr. A.M. Gurav and Prin. Dr. R.R. Kumbhar

**Research Posters presented by students** 

**Examination of research poster by examiner** 

Examination of research poster by examiner

Finally at evening all the examiners handover the result towards our Principal ant it was declared to students in the valedictory in presence of Dr. A. M. Gurav. During that we collect all the research proposals entered in this research computation and made a research book. At valedictory ceremony firstly we publish that research book through Hon'ble Dr. A. M. Gurav and Principal Dr. R. R. Kumbhar. In valedictory Dr. A. M. Gurav sir delivered their experience and thanks to our principal for perfect events organization. Some participated students are also share their experience and gave beautiful compliments to our college for the nice arrangement of the event. Our principal was also share their felling and thankful to SUK as well as our college teachers for the successful organization of the event. Finally Dr. S. A. Khade gave vote of thanks.