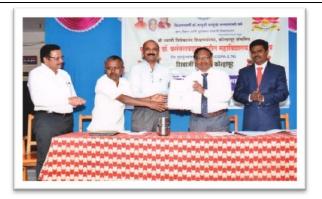

**Examination of research poster by examiner** 

Examination of research poster by examiner

Finally at evening all the examiners handover the result towards our Principal ant it was declared to students in the valedictory in presence of Dr. A. M. Gurav. During that we collect all the research proposals entered in this research computation and made a research book. At valedictory ceremony firstly we publish that research book through Hon'ble Dr. A. M. Gurav and Principal Dr. R. R. Kumbhar. In valedictory Dr. A. M. Gurav sir delivered their experience and thanks to our principal for perfect events organization. Some participated students are also share their experience and gave beautiful compliments to our college for the nice arrangement of the event. Our principal was also share their felling and thankful to SUK as well as our college teachers for the successful organization of the event. Finally Dr. S. A. Khade gave vote of thanks.

### VALEDICTORY CEREMONY

Certificate delivered to the winning students

Certificate delivered to the winning students

Certificate delivered to the winning students

Students occult in valedictory function