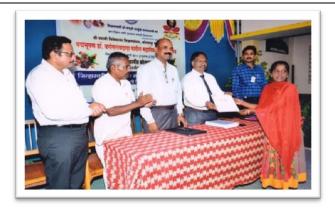

### VALEDICTORY CEREMONY

Certificate delivered to the winning students

Certificate delivered to the winning students

Certificate delivered to the winning students

Students occult in valedictory function