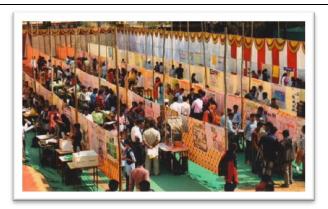

**Dr. A. M. Gurav** (Dean, Commerce Faculty, Shivaji UniversityKolhapur)

**Dr. R. R. Kumbhar** (Principal, PDVP college, Tasgaon)

**Dr. Ajay N. Ambhore** (Program Co-ordinator)

For this research computation total 344 students from 30 colleges of the Sangli district were participate and presented there invention in front of the examiner. Shivaji University allotted total 18 examiners to examine the research invention from total six categories.

Registration desk for participating students

Hon'ble guest observing students research

Research Poster Collection book publication by Dr. A.M. Gurav and Prin. Dr. R.R. Kumbhar

**Research Posters presented by students** 