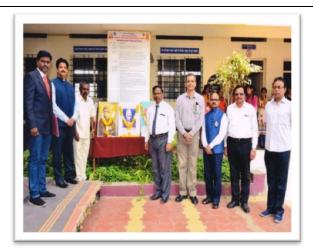

future of "Noble Laureates" ahead in forthcoming years doing fundamental research. The introductory speech was delivered by the program co-ordinator Dr. Ajay N. Ambhore.

Prof. Dr. P. S. Patil (Dean, Science Faculty, Shivaji UniversityKolhapur)

**Dr. A. M. Gurav** (Dean, Commerce Faculty, Shivaji UniversityKolhapur)

**Dr. R. R. Kumbhar** (Principal, PDVP college, Tasgaon)

**Dr. Ajay N. Ambhore** (Program Co-ordinator)

For this research computation total 344 students from 30 colleges of the Sangli district were participate and presented there invention in front of the examiner. Shivaji University allotted total 18 examiners to examine the research invention from total six categories.