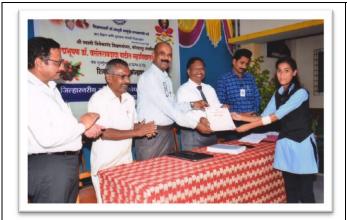

**Examination of research poster by examiner** 

Examination of research poster by examiner

Finally at evening all the examiners handover the result towards our Principal ant it was declared to students in the valedictory in presence of Dr. A. M. Gurav. During that we collect all the research proposals entered in this research computation and made a research book. At valedictory ceremony firstly we publish that research book through Hon'ble Dr. A. M. Gurav and Principal Dr. R. R. Kumbhar. In valedictory Dr. A. M. Gurav sir delivered their experience and thanks to our principal for perfect events organization. Some participated students are also share their experience and gave beautiful compliments to our college for the nice arrangement of the event. Our principal was also share their felling and thankful to SUK as well as our college teachers for the successful organization of the event. Finally Dr. S. A. Khade gave vote of thanks.

### VALEDICTORY CEREMONY

Certificate delivered to the winning students

Certificate delivered to the winning students

Certificate delivered to the winning students

Students occult in valedictory function