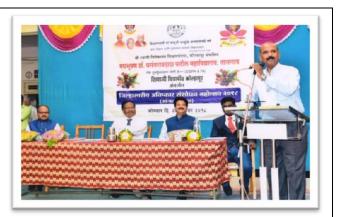

#### **INAUGURAL CEREMONY**

**Chief Guest during Inaugural ceremony** 

**Idol worship in Inaugural Ceremony** 

All the guest with Statue of Bapuji

**Inauguration of poster presentation** 

During inauguration Prof Dr. P. S. Patil said, Research is an outcome basically of the innovative minds in the modern era with the support of times demands well equipped laboratories and such other infrastructure. If the same is made available by the educational institution at right ages, it will not only stimulate the activities but will help to identify the students to be groomed further as acclaimed researchers in their respective fields. Dr. A. M. Gurav said that a peer group of like-minded talented persons inclined towards research leaves strong impact on the open minds at the tender age giving direction to take research as a career. Right opportunity when made available at the undergraduate level leads to forming such a peer group which can be molded in desired direction by motivated teachers, who became their mentors. At the same time our Principal Dr. R. R. Kumbhar said that, the desired outcome of "Avishkar" would not be limited to the quality of the research in the University and to register maximum number of patents but would be to nurture the

future of "Noble Laureates" ahead in forthcoming years doing fundamental research. The introductory speech was delivered by the program co-ordinator Dr. Ajay N. Ambhore.

Prof. Dr. P. S. Patil (Dean, Science Faculty, Shivaji UniversityKolhapur)