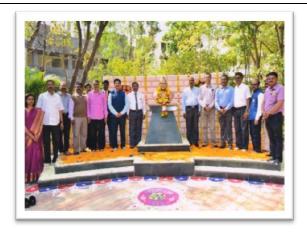

#### **INAUGURAL CEREMONY**

**Chief Guest during Inaugural ceremony** 

**Idol worship in Inaugural Ceremony** 

All the guest with Statue of Bapuji

**Inauguration of poster presentation** 

During inauguration Prof Dr. P. S. Patil said, Research is an outcome basically of the innovative minds in the modern era with the support of times demands well equipped laboratories and such other infrastructure. If the same is made available by the educational institution at right ages, it will not only stimulate the activities but will help to identify the students to be groomed further as acclaimed researchers in their respective fields. Dr. A. M. Gurav said that a peer group of like-minded talented persons inclined towards research leaves strong impact on the open minds at the tender age giving direction to take research as a career. Right opportunity when made available at the undergraduate level leads to forming such a peer group which can be molded in desired direction by motivated teachers, who became their mentors. At the same time our Principal Dr. R. R. Kumbhar said that, the desired outcome of "Avishkar" would not be limited to the quality of the research in the University and to register maximum number of patents but would be to nurture the