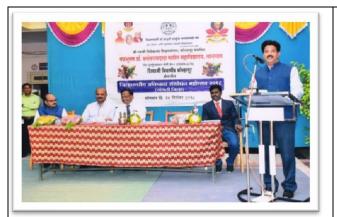

#### **INAUGURAL CEREMONY**

**Chief Guest during Inaugural ceremony** 

**Idol worship in Inaugural Ceremony** 

All the guest with Statue of Bapuji

**Inauguration of poster presentation** 

During inauguration Prof Dr. P. S. Patil said, Research is an outcome basically of the innovative minds in the modern era with the support of times demands well equipped laboratories and such other infrastructure. If the same is made available by the educational institution at right ages, it will not only stimulate the activities but will help to identify the students to be groomed further as acclaimed researchers in their respective fields. Dr. A. M. Gurav said that a peer group of like-minded talented persons inclined towards research leaves strong impact on the open minds at the tender age giving direction to take research as a career. Right opportunity when made available at the undergraduate level leads to forming such a peer group which can be molded in desired direction by motivated teachers, who became their mentors. At the same time our Principal Dr. R. R. Kumbhar said that, the desired outcome of "Avishkar" would not be limited to the quality of the research in the University and to register maximum number of patents but would be to nurture the

future of "Noble Laureates" ahead in forthcoming years doing fundamental research. The introductory speech was delivered by the program co-ordinator Dr. Ajay N. Ambhore.

Prof. Dr. P. S. Patil (Dean, Science Faculty, Shivaji UniversityKolhapur)