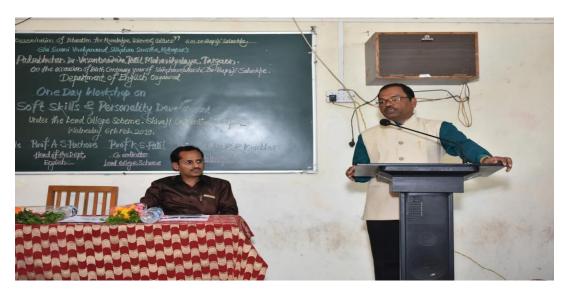

On the special occasion of Birth Centenary Year of Shikshanmahrshi Dr. Bapuji Salunkhe, the Promoter, Founder of our institute, The Department of English was organized One Day Workshop on Soft Skills and Personality Development on Wednesday 06<sup>th</sup> February 2019 under the Lead College Scheme.

Prof. A. N. Patil, The Former Head, Dept of English, P D V P College, Tasgaon was the Chief Guest of inaugural function. In his inaugural speech, he emphasized on the importance of Soft Skills and Personality Development.

Dr. P. M. Patil, the Resource Person of the second session discussed descriptively on the use of soft skills and how they can be applied for personality development.

Prof. P. V. Patil, the Resource Person of the third session stressed on how to development personality and also he explained various examples of the persons working in the various fields of the society.

In the fourth session valedictory function, Prof. K. S. Patil, Coordinator of Lead College Scheme P D V P College, Tasgaon spoke on various important activities done by under lead college scheme.

Principal, Dr. R. R. Kumbhar was the chairperson of the workshop. His presence and thought not only motivated but also enlightened for the students and teachers. Dr. T. K. Badame, Dr. B. T. Kanse, Dr. Maya Patil, Prof R B Mankar,