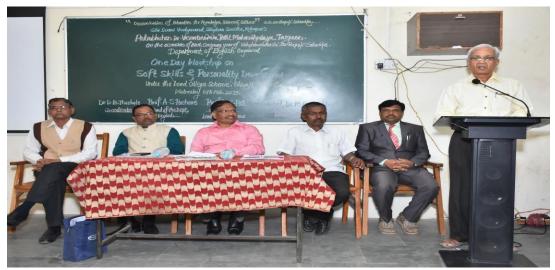

On the special occasion of Birth Centenary Year of Shikshanmahrshi Dr. Bapuji Salunkhe, the Promoter, Founder of our institute, The Department of English was organized One Day Workshop on Soft Skills and Personality Development on Wednesday 06<sup>th</sup> February 2019 under the Lead College Scheme.

Prof. A. N. Patil, The Former Head, Dept of English, P D V P College, Tasgaon was the Chief Guest of inaugural function. In his inaugural speech, he emphasized on the importance of Soft Skills and Personality Development.

Dr. P. M. Patil, the Resource Person of the second session discussed descriptively on the use of soft skills and how they can be applied for personality development.

Prof. P. V. Patil, the Resource Person of the third session stressed on how to development personality and also he explained various examples of the persons working in the various fields of the society.

In the fourth session valedictory function, Prof. K. S. Patil, Coordinator of Lead College Scheme P D V P College, Tasgaon spoke on various important activities done by under lead college scheme.

Principal, Dr. R. R. Kumbhar was the chairperson of the workshop. His presence and thought not only motivated but also enlightened for the students and teachers. Dr. T. K. Badame, Dr. B. T. Kanse, Dr. Maya Patil, Prof R B Mankar,