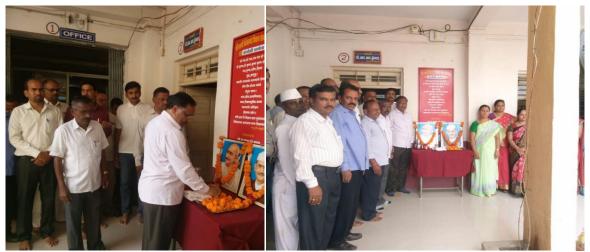

in the college campus a cleanliness drive was held and later lecture organized by the department on 'Mahatma Gandhi and his thoughts of Swachatta' by Prof. A.S.Bagal.

Mahatma Gandhi & Lal Bahadur Shashrti Photo worship with hands of Principal Dr. R.R. Kumbhar