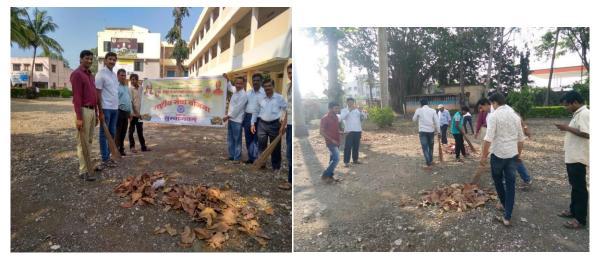

#### **NSS Cleanliness Program**

On the occasion of 'Swatch Barat Abhiyan' our department and Tasgaon Municipal Corporation taken self declaration eleven form from professors & volunteers.

Self Declaration Form