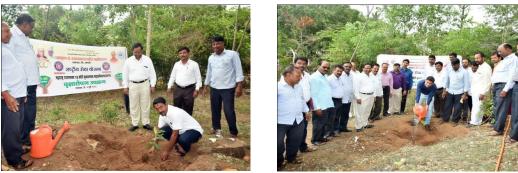

Our department launched an extensive Plantation Programme on the occasion of the **Maharashtra Government 13 core Tree Plantation Mahaabhiyan** in different parts of our college premises. The Volunteers, Program Officers and college staff selected the empty places to plant saplings in a well-organized way. The volunteers planted saplings, and fenced them and watered the plants.

Plantation at Back Side of Administrative Building

The department also invited to Mr. Mahadik D.M. (Manager, Bank of Maharashtra Tasgaon branch), Principal of the college and faculty members of other departments to be a part of the activity. Around 55 saplings were planted in the college area by Chief Guest, Principal, Staff, faculty members and volunteers.

Plantation at West Zone of Play Ground

NSS Program Officers and staff members were actively participated in tree plantation.

NSS Volunteers Space creation before tree Plantation at near Play Ground