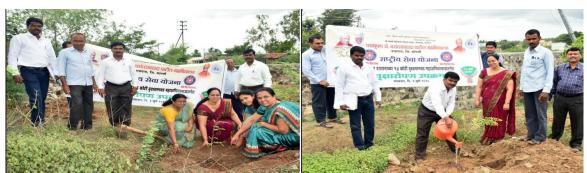

Our department launched an extensive Plantation Programme on the occasion of the **Maharashtra Government 13 core Tree Plantation Mahaabhiyan** in different parts of our college premises. The Volunteers, Program Officers and college staff selected the empty places to plant saplings in a well-organized way. The volunteers planted saplings, and fenced them and watered the plants.

Plantation at Back Side of Administrative Building

The department also invited to Mr. Mahadik D.M. (Manager, Bank of Maharashtra Tasgaon branch), Principal of the college and faculty members of other departments to be a part of the activity. Around 55 saplings were planted in the college area by Chief Guest, Principal, Staff, faculty members and volunteers.

Plantation at West Zone of Play Ground

NSS Program Officers and staff members were actively participated in tree plantation.

NSS Volunteers Space creation before tree Plantation at near Play Ground