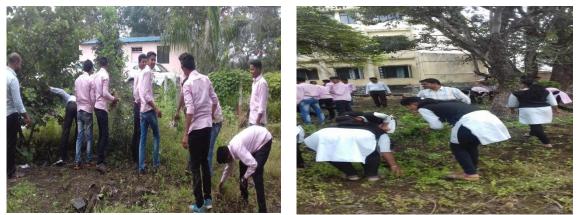

Plantation at West Zone of Play Ground

NSS Program Officers and staff members were actively participated in tree plantation.

NSS Volunteers Space creation before tree Plantation at near Play Ground