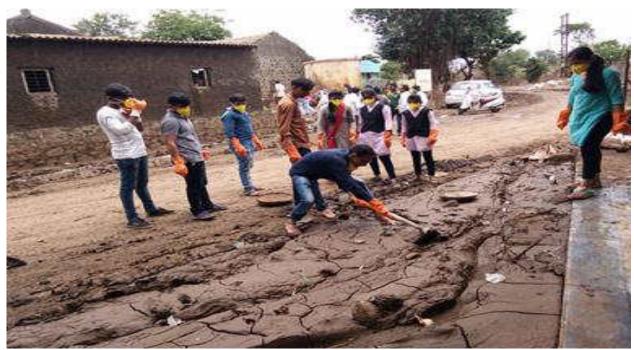

Dr. A.G.Sonvle NSS Po Dr.M.U.PatilMember Dr.H.D.Nadaf Member

NSS Volunteers Cleaned the roadside mud

It was in late July, when due to unusually high rainfall during monsoon, a severe flood affected Sangli and neighboring villages along the bank of the river Krishna. This flood caused huge destruction, impacting the lives, infrastructure and conditions of residents.

After the calamity, the institute's 'National Service Scheme', in collaboration with Gram Panchayat, Tawdarwadi (Dhangaon), organized a 'Cleanliness Programme' in the village.

The event started at 11:00 am and ended at around 05:30. NSS volunteers participated in this event. There were 4 teams made out of these volunteers, who visited and cleaned in different areas of the village.

NSS Volunteers cleaned roadside mud

**NSS Volunteers Cleaned Gram Panchayat Office** 

NSS Volunteers Cleaned the School Computer Room

**Group Photo of NSS team of Institute and volunteers after cleaning campaign** 