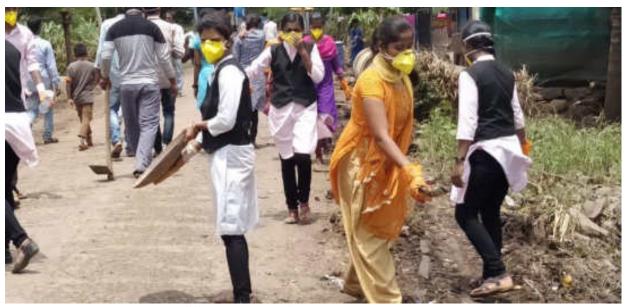

Dr. A.G.Sonvle NSS Po Dr.M.U.PatilMember Dr.H.D.Nadaf Member

NSS Volunteers Cleaned the roadside mud

It was in late July, when due to unusually high rainfall during monsoon, a severe flood affected Sangli and neighboring villages along the bank of the river Krishna. This flood caused huge destruction, impacting the lives, infrastructure and conditions of residents.

After the calamity, the institute's 'National Service Scheme', in collaboration with Gram Panchayat, Tawdarwadi (Dhangaon), organized a 'Cleanliness Programme' in the village.

The event started at 11:00 am and ended at around 05:30. NSS volunteers participated in this event. There were 4 teams made out of these volunteers, who visited and cleaned in different areas of the village.

NSS Volunteers cleaned roadside mud

**NSS Volunteers Cleaned Gram Panchayat Office** 

NSS Volunteers Cleaned the School Computer Room

**Group Photo of NSS team of Institute and volunteers after cleaning campaign** 