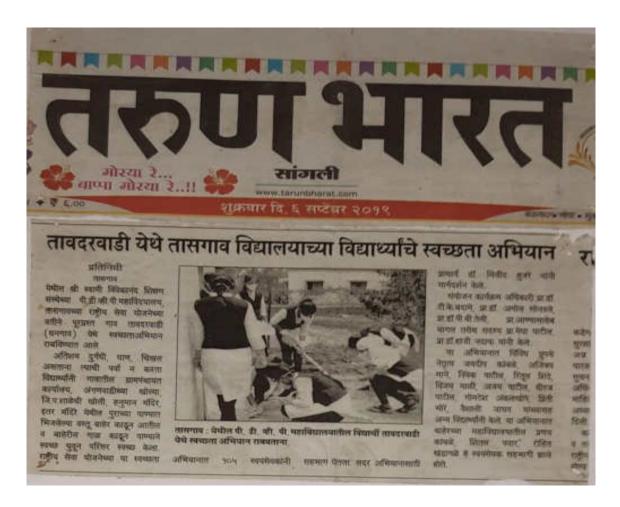

| BAI        | Those     |
| 19    | 15   | माठी विजय एकजाध            | B. Com III | Landy.    |
| 11155 | 16   | साळुळा रतहेश अलगरन         | 8CA III    | O mano    |
| C     | 37   | ्मान सिंहवीत च्रुहास       | IIA:8      | Somme     |
| 9     | 18   | कोळी अदिय अनिव             | B.A.III    | Utkall    |

| 37.3 | त. नाव <sup>-</sup>   | वर्ग सही          |
|------|-----------------------|-------------------|
| 1 39 | शिमल सानाजी पवार      | शासीबन्तर 590     |
| 100  | ग्राथ संमध् कांबळ     | · -   Barable     |
| 103  | रिहात विनायक खंडावाळे | P.V.P.I.T. R.M.   |
| 103  | ) A1.31. ST. W. BAIH  | Asist Bot also    |
| 104  |                       | Assist-Paf        |
| 105  |                       | Assist Prof. Heli |
| 106  | ) पा डॉ एम यु पाटील   | Assist that       |



Published News in Daily Tarun Bharat Dated 6th Sept. 2019

## Appreciations Letter of Grampanchayat Tawdarwadi (Dhangaon)



#### NSS PROGRAMME OFFICER

Majary gal

- Donam)

cop8

Dr. Badame T.K.

Dr. A.G. Sonawale

Dr. Teli P.B.

Dr. T. K. Badame Programe Officer NSS



Prin. Dr. Millind S. Hujare
Principal

Padmabhushan Dr. Vasantraodada Patil
Mahavidyalaya, Tasgaon (Sangli).