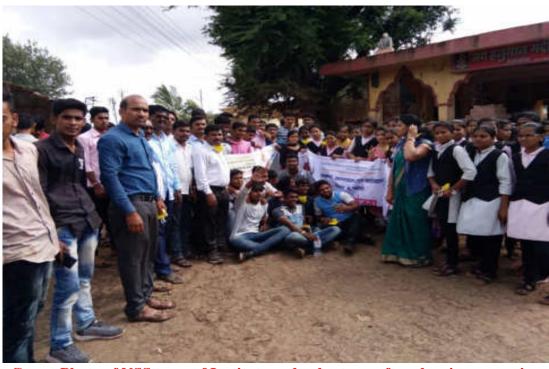

Dr. A.G.Sonvle NSS Po Dr.M.U.PatilMember Dr.H.D.Nadaf Member

NSS Volunteers Cleaned the roadside mud

It was in late July, when due to unusually high rainfall during monsoon, a severe flood affected Sangli and neighboring villages along the bank of the river Krishna. This flood caused huge destruction, impacting the lives, infrastructure and conditions of residents.

After the calamity, the institute's 'National Service Scheme', in collaboration with Gram Panchayat, Tawdarwadi (Dhangaon), organized a 'Cleanliness Programme' in the village.

The event started at 11:00 am and ended at around 05:30. NSS volunteers participated in this event. There were 4 teams made out of these volunteers, who visited and cleaned in different areas of the village.

NSS Volunteers cleaned roadside mud

**NSS Volunteers Cleaned Gram Panchayat Office** 

NSS Volunteers Cleaned the School Computer Room

**Group Photo of NSS team of Institute and volunteers after cleaning campaign** 