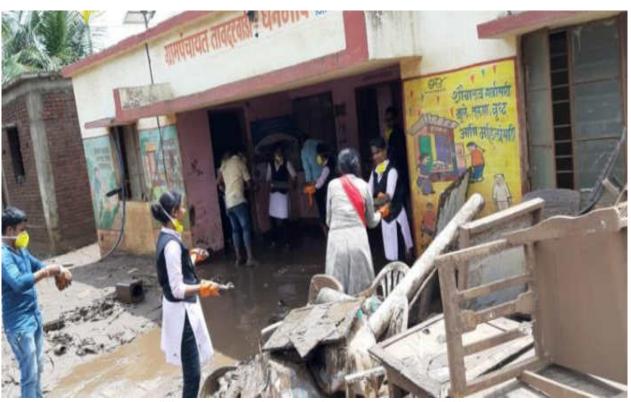

After the calamity, the institute's 'National Service Scheme', in collaboration with Gram Panchayat, Tawdarwadi (Dhangaon), organized a 'Cleanliness Programme' in the village.

The event started at 11:00 am and ended at around 05:30. NSS volunteers participated in this event. There were 4 teams made out of these volunteers, who visited and cleaned in different areas of the village.

NSS Volunteers cleaned roadside mud

**NSS Volunteers Cleaned Gram Panchayat Office** 

NSS Volunteers Cleaned the School Computer Room

**Group Photo of NSS team of Institute and volunteers after cleaning campaign** 