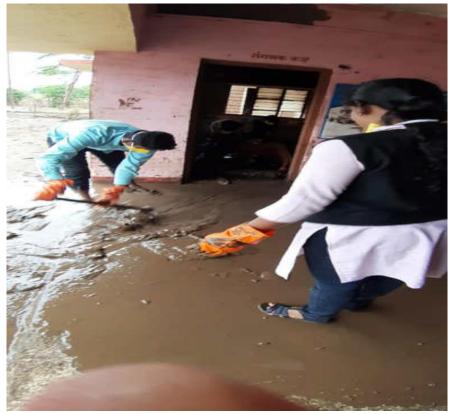

After the calamity, the institute's 'National Service Scheme', in collaboration with Gram Panchayat, Tawdarwadi (Dhangaon), organized a 'Cleanliness Programme' in the village.

The event started at 11:00 am and ended at around 05:30. NSS volunteers participated in this event. There were 4 teams made out of these volunteers, who visited and cleaned in different areas of the village.

NSS Volunteers cleaned roadside mud

**NSS Volunteers Cleaned Gram Panchayat Office** 

NSS Volunteers Cleaned the School Computer Room

**Group Photo of NSS team of Institute and volunteers after cleaning campaign** 