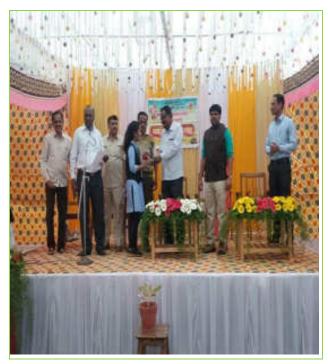

Participating students in the event along with the college programme committee.

Participating students in the college along with the collage programme committee.

Our College student expressing her thoughts in organized elocution competition