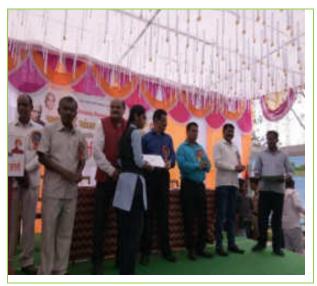

Prize Distribution with the hands of Mr.Prasad Kulkarni to the students.

Prize Distribution with the hands of Mr.Prasad Kulkarni to the students.

Prize Distribution with the hands of Mr.Prasad Kulkarni to the students.

Prize Distribution with the hands of Mr.Prasad Kulkarni to the students.

Above Winners were felicitated respectively by cash prizes certificates in annual prizes distribution programme with the auspicious hands of chief guest, Mr.Prasad Kulkarni, a well-known poet and writer. In the presence of prin. Dr Milind Hurjar, faculty of Students.