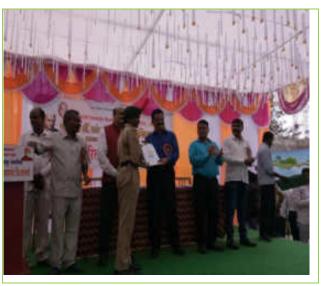

Prize Distribution with the hands of Mr.Prasad Kulkarni to the students.

Prize Distribution with the hands of Mr.Prasad Kulkarni to the students.

Prize Distribution with the hands of Mr.Prasad Kulkarni to the students.

Prize Distribution with the hands of Mr.Prasad Kulkarni to the students.

Above Winners were felicitated respectively by cash prizes certificates in annual prizes distribution programme with the auspicious hands of chief guest, Mr.Prasad Kulkarni, a well-known poet and writer. In the presence of prin. Dr Milind Hurjar, faculty of Students.