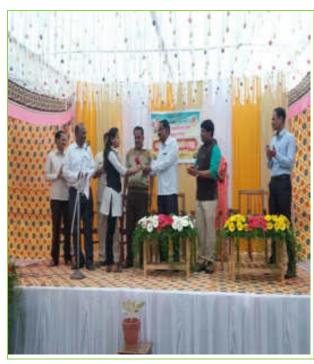

Our College student expressing her thoughts in organized elocution competition.

Dr Shivaji Patil, Dr D.B.Thorbole, and Miss N. S. Patil were work as an experts of declared the result as allows:

| Sr.No. | Name of student               | Class    | Mobile No. | Rank |
|--------|-------------------------------|----------|------------|------|
| 1      | Miss.Kanase Sonali Vijay      | B.Com.II | 9637109318 | I    |
| 2      | Miss.Bhagyashri Bhagvat patil | B.A.II   | 9112764031 | II   |
| 3      | Miss.Priyanka Lugade          | BCA.II   | 9890396099 | III  |