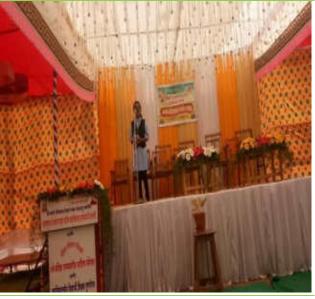

Participating students in the event along with the college programme committee.

Participating students in the college along with the collage programme committee.

Our College student expressing her thoughts in organized elocution competition

Our College student expressing her thoughts in organized elocution competition.

Dr Shivaji Patil, Dr D.B.Thorbole, and Miss N. S. Patil were work as an experts of declared the result as allows:

| Sr.No. | Name of student               | Class    | Mobile No. | Rank |
|--------|-------------------------------|----------|------------|------|
| 1      | Miss.Kanase Sonali Vijay      | B.Com.II | 9637109318 | I    |
| 2      | Miss.Bhagyashri Bhagvat patil | B.A.II   | 9112764031 | II   |
| 3      | Miss.Priyanka Lugade          | BCA.II   | 9890396099 | III  |