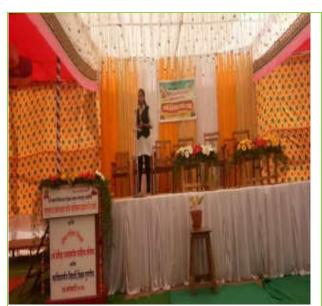

Participating students in the event along with the college programme committee.

Participating students in the college along with the collage programme committee.

Our College student expressing her thoughts in organized elocution competition

Our College student expressing her thoughts in organized elocution competition.

Dr Shivaji Patil, Dr D.B.Thorbole, and Miss N. S. Patil were work as an experts of declared the result as allows:

| Sr.No. | Name of student               | Class    | Mobile No. | Rank |
|--------|-------------------------------|----------|------------|------|
| 1      | Miss.Kanase Sonali Vijay      | B.Com.II | 9637109318 | I    |
| 2      | Miss.Bhagyashri Bhagvat patil | B.A.II   | 9112764031 | II   |
| 3      | Miss.Priyanka Lugade          | BCA.II   | 9890396099 | III  |