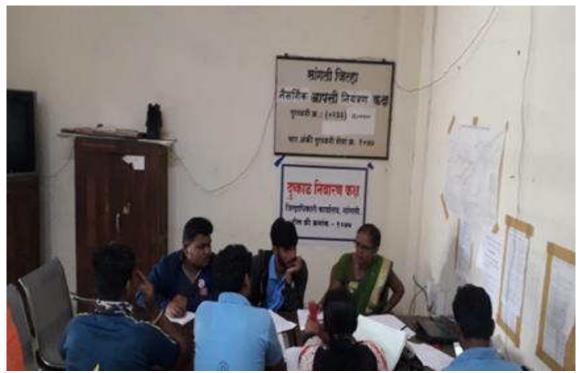

After the calamity, the institute's 'National Service Scheme', in Center for Disaster Management, Collector Office, Sangli organized a 'Cleanliness Programme' in the Sangli and Bhilwadi village.

NSS Volunteers in the Center for Disaster Management, Collector Office, Sangli

NSS Volunteers in the Center for Disaster Management, Collector Office, Sangli

NSS Volunteers along with flood Victims

NSS Volunteers packed mineral water bottles and then distributed to flood victims

There were 5 teams made out of these volunteers who visited the different areas around Sangli City and Bhilwadi village.