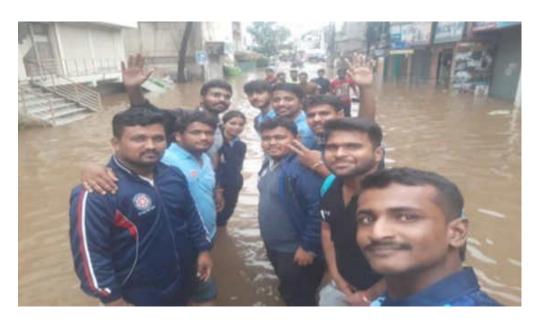

**NSS Programme Officers** 

NDRF and NSS Volunteers in a rescue operation in Sangli City

NDRF and NSS Volunteers in a Rescue operation in Sangli City, along with Mr. Suhel Sharma (IPS), SP, Sangli

It was in late July, when due to unusually high rainfall during monsoon, a severe flood affected Sangli and neighboring villages along the bank of the river Krishna. This flood caused huge destruction, impacting the lives, infrastructure and conditions of residents.