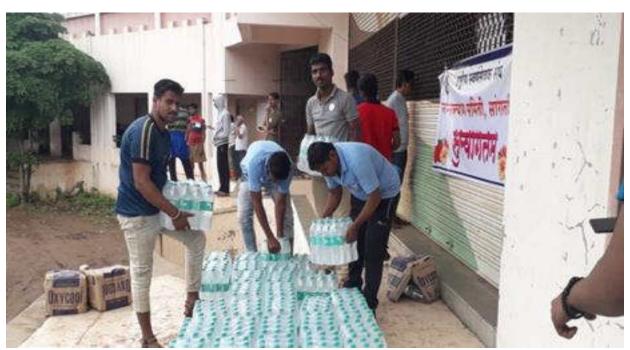

NSS Volunteers in the Center for Disaster Management, Collector Office, Sangli

NSS Volunteers along with flood Victims

NSS Volunteers packed mineral water bottles and then distributed to flood victims

There were 5 teams made out of these volunteers who visited the different areas around Sangli City and Bhilwadi village.