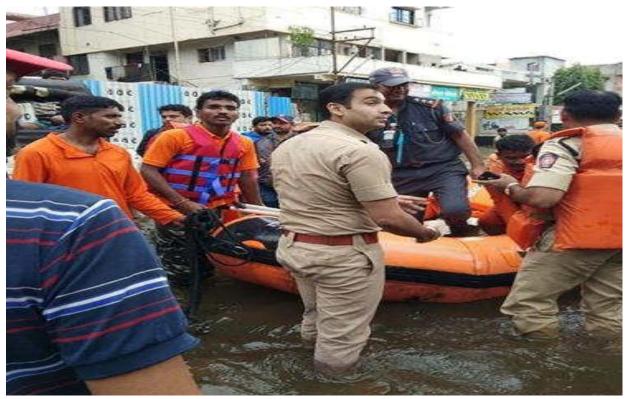

**NSS Programme Officers** 

NDRF and NSS Volunteers in a rescue operation in Sangli City

NDRF and NSS Volunteers in a Rescue operation in Sangli City, along with Mr. Suhel Sharma (IPS), SP, Sangli

It was in late July, when due to unusually high rainfall during monsoon, a severe flood affected Sangli and neighboring villages along the bank of the river Krishna. This flood caused huge destruction, impacting the lives, infrastructure and conditions of residents.