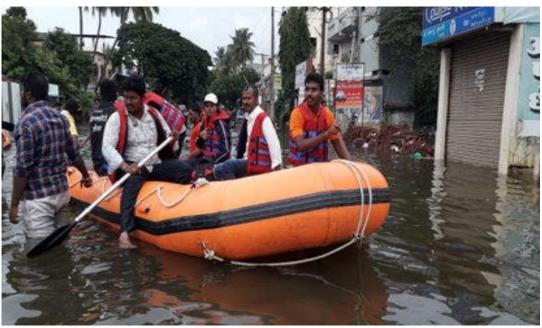

**NSS Programme Officers** 

NDRF and NSS Volunteers in a rescue operation in Sangli City

NDRF and NSS Volunteers in a Rescue operation in Sangli City, along with Mr. Suhel Sharma (IPS), SP, Sangli

It was in late July, when due to unusually high rainfall during monsoon, a severe flood affected Sangli and neighboring villages along the bank of the river Krishna. This flood caused huge destruction, impacting the lives, infrastructure and conditions of residents.