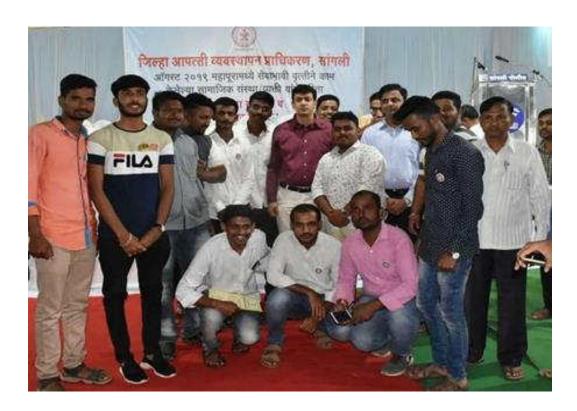

NSS Volunteers along with Dr. Abhijeet Chaudhari, District Collector, Sangli

Group Photo of NSS volunteers with Dr. Abhijeet Chaudhari, District Collector, Sangli after successful work done in flood campaign

Appreciations Letter Of District Collector, Center for Disaster Management, Collector Office, Sangli