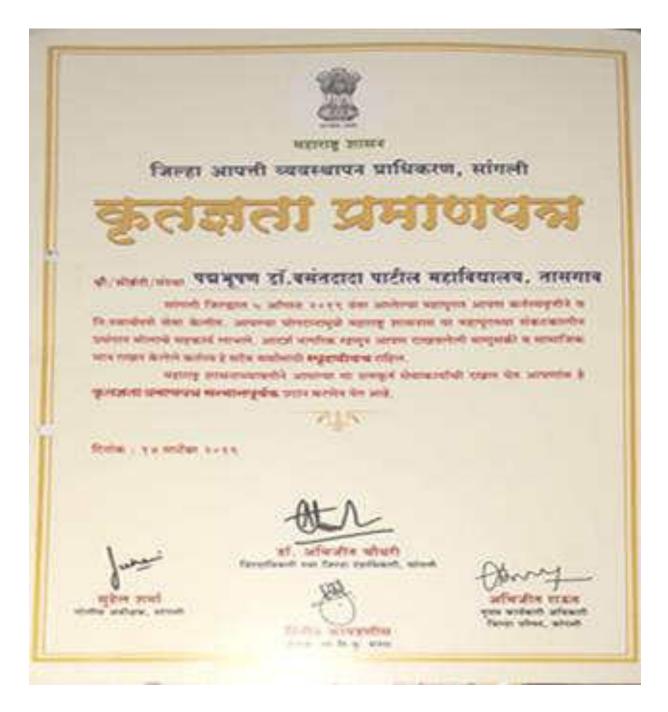

Appreciations Letter Of District Collector, Center for Disaster Management, Collector Office, Sangli