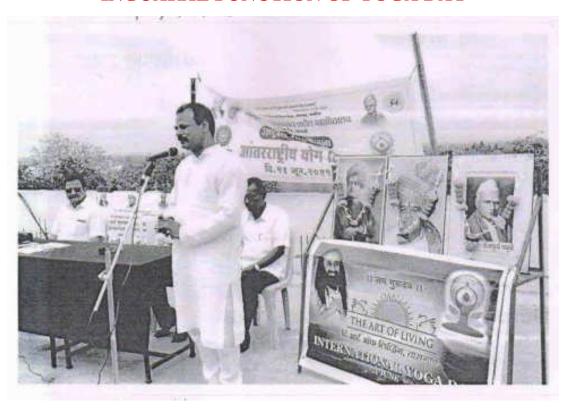

#### INGUARAL FUNCTION OF YOGA DAY

International Yoga Day Inaugurated by Dr. V. Y. Pawar (Vice Principal). Dr. Pawar sir explained the aim of Yoga Day. The aim of this day is to educate people about the physical, mental and spiritual benefits that can be derived by practicing Yoga.

Shri Valmiki Khairnar (Living of Art, Tasgaon) talk on the occasion of "Internal Yoga Day on 21 June". During Yoga day Khairnar delivered lecture on Yoga. He said Yoga help to improve your lungs activity, digestive activity and also memory. He also told health problems like Arthritis, Joint pain etc are cured by Yoga. Yoga is different types they are helps to decrease body weight (in Obese person). Regular Yoga helps to improves strength, balance and flexibility. Yoga is a good as basic stretching for easing pain and improving mobility in people with lower back pain. Regular Yoga practice may be reducing levels of stress and body-wide inflammation, contributing to healthier hearts. Due to Yoga physical and mental health benefits are seen in all the ages of people. Khairnar said regular Yoga relieve stress on mind, relaxes muscles, improve mental health, mindfulness, decreases weight.