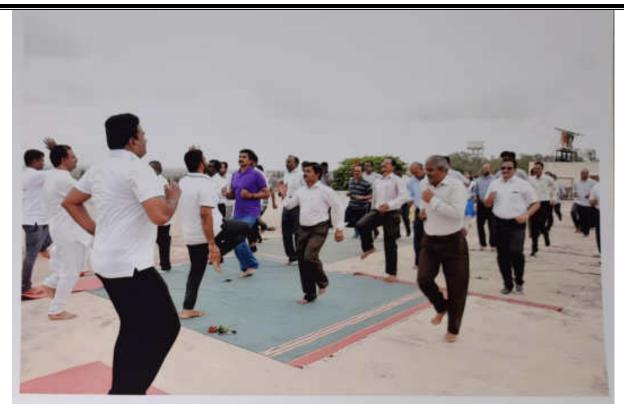

Shri Valmiki Khairnar (Living of Art, Tasgaon) talk on the occasion of "Internal Yoga Day on 21 June". During Yoga day Khairnar delivered lecture on Yoga. He said Yoga help to improve your lungs activity, digestive activity and also memory. He also told health problems like Arthritis, Joint pain etc are cured by Yoga. Yoga is different types they are helps to decrease body weight (in Obese person). Regular Yoga helps to improves strength, balance and flexibility. Yoga is a good as basic stretching for easing pain and improving mobility in people with lower back pain. Regular Yoga practice may be reducing levels of stress and body-wide inflammation, contributing to healthier hearts. Due to Yoga physical and mental health benefits are seen in all the ages of people. Khairnar said regular Yoga relieve stress on mind, relaxes muscles, improve mental health, mindfulness, decreases weight.