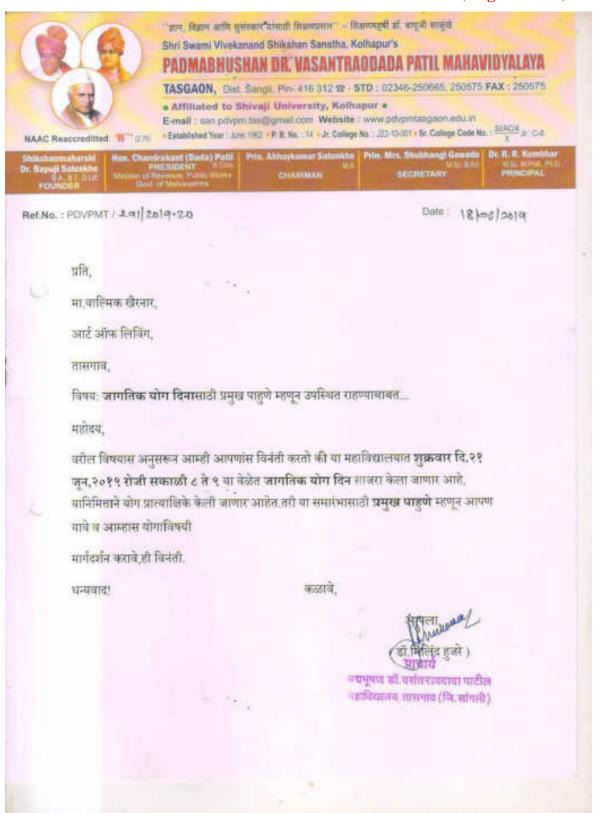

#### LETTER TO ART OF LIVING – Mr. Walmiki Khairnar (Yoga Master)

"ताल, विज्ञाल आणि असंस्थार यांगाठी शिक्षणप्रमार" -जिस्त्रमहर्यी श्.बापुत्री माळ्खे

थी स्वामी विवेकानंद शिक्षण संस्था, कोल्हापूर संचलित

#### पद्मभूषण डॉ.वसंतरावदादा पाटील महाविद्यालय

वासगाय, जि-सागसी

राष्ट्रीय सेवा योजना २०१९-२०२०

जागतिक योग दिन

ं सूचना

महाविद्यालयातील सर्व प्राध्यापक व प्रशासकीय कर्मचारी यांना सुचित करण्यात येते की,शुक्रवार दि.२१/६/२०१९ रोजी आपल्या महाविद्यालयाच्या मुख्य इमारतीच्या टेरेसवर सकाळी ९ वा राष्ट्रीय सेवा योजनेच्या वतीने जागतिक योग दिनानिभित्त योग प्रात्यक्षिके व योगाचे महत्त्व हा मा,वाल्मिक खैरनार,आर्ट ऑफ लिविंग ,तासगाव यांचा कार्यक्रम आयोजित केला आहे.

तरी या समारंभास आपण वेळेवर उपस्थित राहावे.

gray white &

35 en 4120 - @ Patro

Mr. Kamble . 5.0. Qualle

Dr Khabase s.A. Bhien

Prof. P.R. Khee to Dr. A.P. Ironda Alka

DE- V. Y. PAWOS WAS

grof A.R. Part Azer