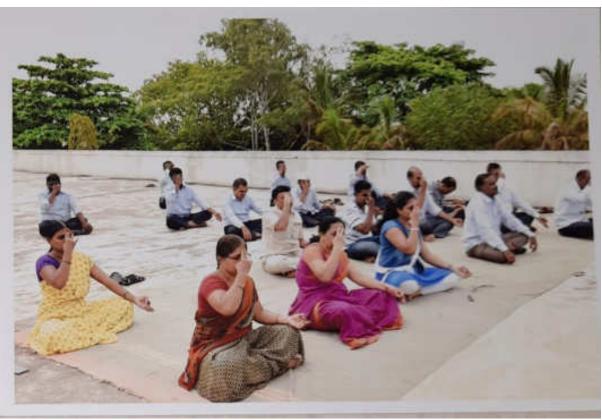

**Before Yoga Exercise By All Faculties** 

**Inhalation of Air By single Opened Nostril** 

Mr. Walmiki Khairnar (Yoga Trainer) with Faculties

During International Yoga Day Programme about 72 participants are participated. Out of this 62 male participants and 10 female participants are participated. After Yoga Practice completion Mr. Anna Bagal delivered the vote of thanks. This programme was arranged by N.S.S. Pogramme Officer Dr. T. K. Badame, Dr. P. B. Teli and Mr. D. Y. Sakhare. For the arrangement of this Programme of Yoga Day Principal Dr. Milind Hujare saheb provided proper guidance.