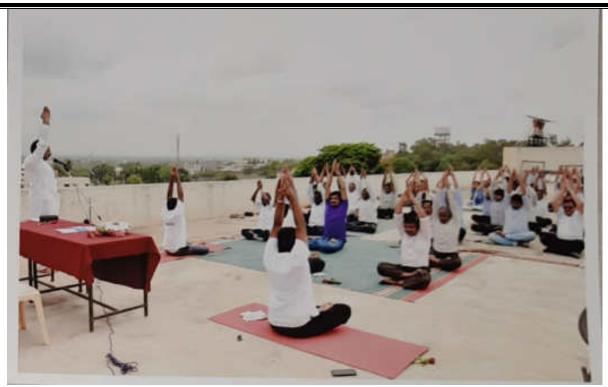

**Before Yoga Exercise By All Faculties** 

**Inhalation of Air By single Opened Nostril** 

Mr. Walmiki Khairnar (Yoga Trainer) with Faculties

During International Yoga Day Programme about 72 participants are participated. Out of this 62 male participants and 10 female participants are participated. After Yoga Practice completion Mr. Anna Bagal delivered the vote of thanks. This programme was arranged by N.S.S. Pogramme Officer Dr. T. K. Badame, Dr. P. B. Teli and Mr. D. Y. Sakhare. For the arrangement of this Programme of Yoga Day Principal Dr. Milind Hujare saheb provided proper guidance.