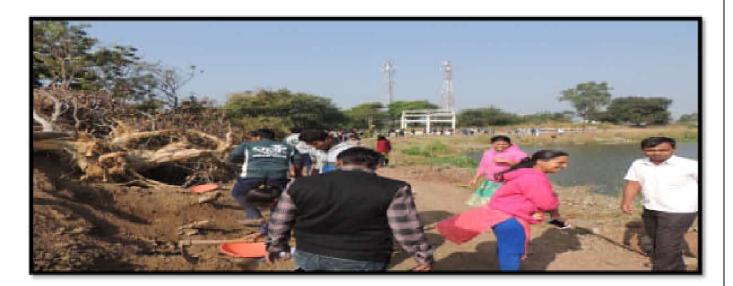

a Guru

**CAMP ACTIVITIES** 





Prabhatpheri is held daily in the camp. In this, announcements are made about sanitation, importance of water, social harmony etc.



## STREET PLAY

Volunteers performed a street play against Tobacco, Gutkha, Cigarette, Mava etc.



## FIELDWORK

The most important component of the NSS Special Camp is fieldwork. In this camp our volunteers gave the message of cleanliness to the society by cleaning themselves. The volunteers cleaned the public water pond in Savarde and build a road to walk around it. In order to fulfil the main objective of water management in this special camp, the volunteers created awareness among the villagers about the importance of water and sanitation. The volunteers also constructed the Vanrai Dam under water management them.















Water Pound





Care taken while filling drinking water









## SOCIAL AND INTELLECTUAL LECTURES

As planned in the program schedule of special camp, the keynote speakers provided valuable guidance to the volunteers and villagers.



Dr. Badame T.K. Programme Officer introducing the program.



Mr. Pradip Mane Sarpanch Savarde























## Prize Distribution













## Volunteers Contribution in Kitchen











## Tracking















### Volunteers



## Team NSS



### Volunteers Name List

|       | Fadmbhushan (           | Tangaon, Dis<br>National Service | ida Pati<br>i-Sangli<br>ce Schen | l Mah    | avidy          |                |                |                |         |         |
|-------|-------------------------|-----------------------