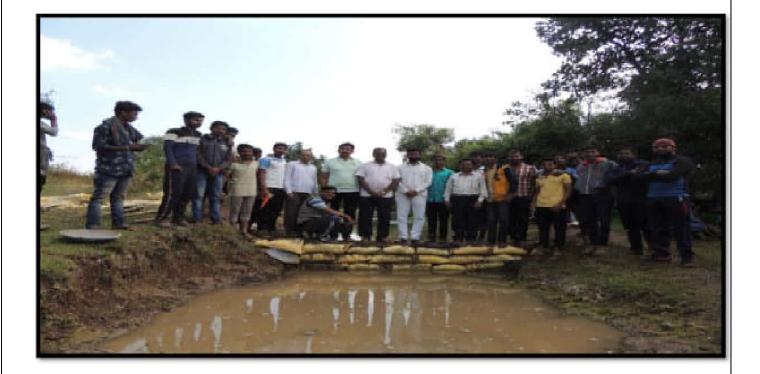

Water Management is a main theme of our special camp.

Special Camping forms an integral part of National Service Scheme. It has special appeal to the youth as it provides unique opportunities to the students for group living, collective experience sharing and constant interaction with community. Special camp are organised generally on various developmental issues of national importance.