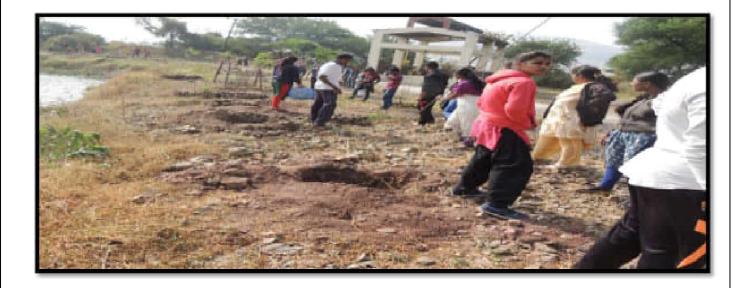

Special Camping forms an integral part of National Service Scheme. It has special appeal to the youth as it provides unique opportunities to the students for group living, collective experience sharing and constant interaction with community. Special camp are organised generally on various developmental issues of national importance.

Water Management is a main theme of our special camp.