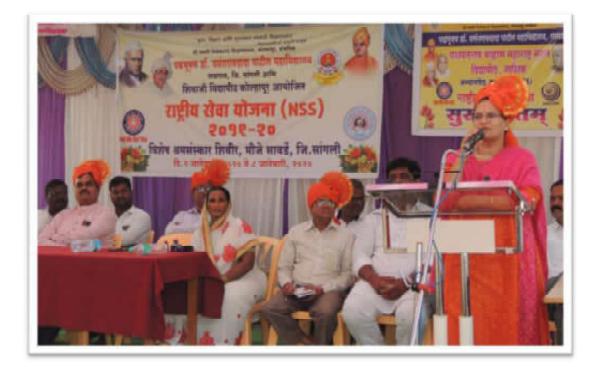

## SPECIAL CAMP

SAVARDE TAL: TASGAON DIST: SANGLI

### 2019-2020

WATER MANAGEMENT

| Event:               | SPECIAL CAMP                         |
|----------------------|--------------------------------------|
| Organizing           | NATIONAL SERVICE SCHEME,             |
| Department           | Padmabhushan Dr. Vasantraodada Patil |
|                      | Mahavidyalaya, Tasgaon.              |
| Date                 | 02/01/2020 TO 08/01/2020             |
| Collaboration With : | Grampanchayat Savarde                |
| Total Participants   | <mark>176</mark>                     |
| Faculty              | Male - <b>07</b> Female - <b>04</b>  |
| Student              | Male - <b>80</b> Female – <b>85</b>  |

Water Management is a main theme of our special camp.