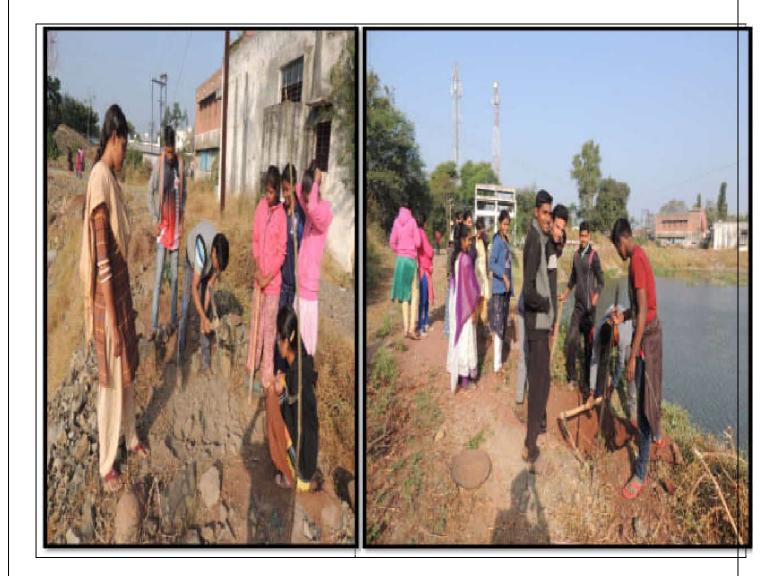

Yoga Guru

**CAMP ACTIVITIES** 





Prabhatpheri is held daily in the camp. In this, announcements are made about sanitation, importance of water, social harmony etc.



## STREET PLAY

Volunteers performed a street play against Tobacco, Gutkha, Cigarette, Mava etc.



## FIELDWORK

The most important component of the NSS Special Camp is fieldwork. In this camp our volunteers gave the message of cleanliness to the society by cleaning themselves. The volunteers cleaned the public water pond in Savarde and build a road to walk around it. In order to fulfil the main objective of water management in this special camp, the volunteers created awareness among the villagers about the importance of water and sanitation. The volunteers also constructed the Vanrai Dam under water management them.















Water Pound





Care taken while filling drinking water









## SOCIAL AND INTELLECTUAL LECTURES

As planned in the program schedule of special camp, the keynote speakers provided valuable guidance to the volunteers and villagers.



Dr. Badame T.K. Programme Officer introducing the program.



Mr. Pradip Mane Sarpanch Savarde























## Prize Distribution













## Volunteers Contribution in Kitchen











## Tracking















### Volunteers



## Team NSS



### Volunteers Name List

|       | Fadmbhushan (           | Tangaon, Dis<br>National Service | ida Pati<br>i-Sangli<br>ce Schen | l Mah    | avidy          |                |                |                |         |         |
|-------|-------------------------|-------------------