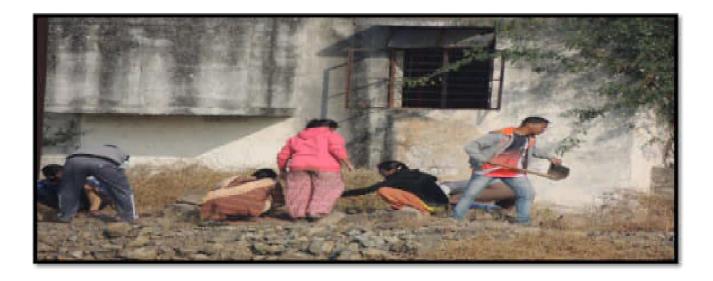

oga Guru

**CAMP ACTIVITIES** 





Prabhatpheri is held daily in the camp. In this, announcements are made about sanitation, importance of water, social harmony etc.



## STREET PLAY

Volunteers performed a street play against Tobacco, Gutkha, Cigarette, Mava etc.



## FIELDWORK

The most important component of the NSS Special Camp is fieldwork. In this camp our volunteers gave the message of cleanliness to the society by cleaning themselves. The volunteers cleaned the public water pond in Savarde and build a road to walk around it. In order to fulfil the main objective of water management in this special camp, the volunteers created awareness among the villagers about the importance of water and sanitation. The volunteers also constructed the Vanrai Dam under water management them.















Water Pound





Care taken while filling drinking water









## SOCIAL AND INTELLECTUAL LECTURES

As planned in the program schedule of special camp, the keynote speakers provided valuable guidance to the volunteers and villagers.



Dr. Badame T.K. Programme Officer introducing the program.



Mr. Pradip Mane Sarpanch Savarde























## Prize Distribution













## Volunteers Contribution in Kitchen











## Tracking















### Volunteers



## Team NSS



### Volunteers Name List

|       | Fadmbhushan (           | Tangaon, Dis<br>National Service | ida Pati<br>i-Sangli<br>ce Schen | l Mah    | avidy          |                |                |                |         |         |
|-------|-------------------------|---------------------