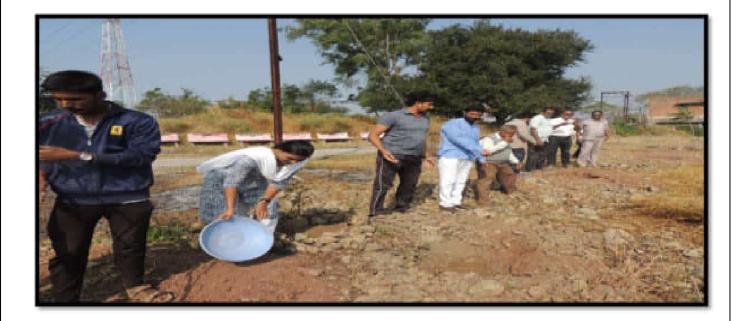

Guru

**CAMP ACTIVITIES** 





Prabhatpheri is held daily in the camp. In this, announcements are made about sanitation, importance of water, social harmony etc.



## STREET PLAY

Volunteers performed a street play against Tobacco, Gutkha, Cigarette, Mava etc.



## FIELDWORK

The most important component of the NSS Special Camp is fieldwork. In this camp our volunteers gave the message of cleanliness to the society by cleaning themselves. The volunteers cleaned the public water pond in Savarde and build a road to walk around it. In order to fulfil the main objective of water management in this special camp, the volunteers created awareness among the villagers about the importance of water and sanitation. The volunteers also constructed the Vanrai Dam under water management them.















Water Pound





Care taken while filling drinking water









## SOCIAL AND INTELLECTUAL LECTURES

As planned in the program schedule of special camp, the keynote speakers provided valuable guidance to the volunteers and villagers.



Dr. Badame T.K. Programme Officer introducing the program.



Mr. Pradip Mane Sarpanch Savarde























## Prize Distribution













## Volunteers Contribution in Kitchen











## Tracking















### Volunteers



## Team NSS



### Volunteers Name List

|       | Fadmbhushan (           | Tangaon, Dis<br>National Service | ida Pati<br>i-Sangli<br>ce Schen | l Mah    | avidy          |                |                |                |         |         |
|-------|-------------------------|-------------------------