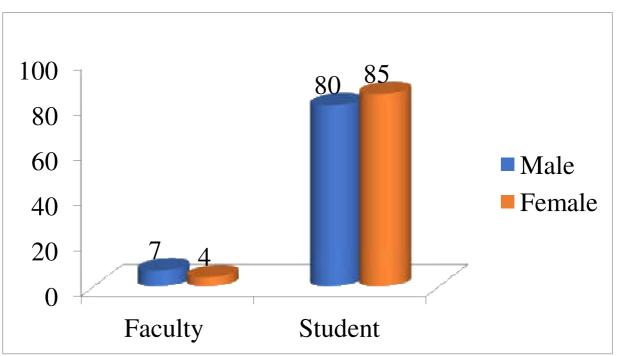

### 2019-2020

WATER MANAGEMENT

| Event:               | SPECIAL CAMP                         |
|----------------------|--------------------------------------|
| Organizing           | NATIONAL SERVICE SCHEME,             |
| Department           | Padmabhushan Dr. Vasantraodada Patil |
|                      | Mahavidyalaya, Tasgaon.              |
| Date                 | 02/01/2020 TO 08/01/2020             |
| Collaboration With : | Grampanchayat Savarde                |
| Total Participants   | <mark>176</mark>                     |
| Faculty              | Male - <b>07</b> Female - <b>04</b>  |
| Student              | Male - <b>80</b> Female – <b>85</b>  |