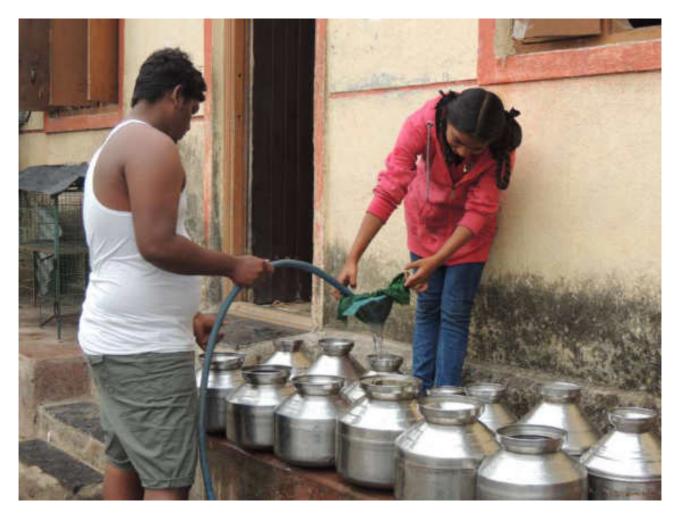

** 





Prabhatpheri is held daily in the camp. In this, announcements are made about sanitation, importance of water, social harmony etc.



## STREET PLAY

Volunteers performed a street play against Tobacco, Gutkha, Cigarette, Mava etc.



## FIELDWORK

The most important component of the NSS Special Camp is fieldwork. In this camp our volunteers gave the message of cleanliness to the society by cleaning themselves. The volunteers cleaned the public water pond in Savarde and build a road to walk around it. In order to fulfil the main objective of water management in this special camp, the volunteers created awareness among the villagers about the importance of water and sanitation. The volunteers also constructed the Vanrai Dam under water management them.















Water Pound





Care taken while filling drinking water









## SOCIAL AND INTELLECTUAL LECTURES

As planned in the program schedule of special camp, the keynote speakers provided valuable guidance to the volunteers and villagers.



Dr. Badame T.K. Programme Officer introducing the program.



Mr. Pradip Mane Sarpanch Savarde























## Prize Distribution













## Volunteers Contribution in Kitchen











## Tracking















### Volunteers



## Team NSS



### Volunteers Name List

|       | Fadmbhushan (           | Tangaon, Dis<br>National Service | ida Pati<br>i-Sangli<br>ce Schen | l Mah    | avidy          |                |                |                |         |         |
|-------|-------------------------|----------------------------------|-------------