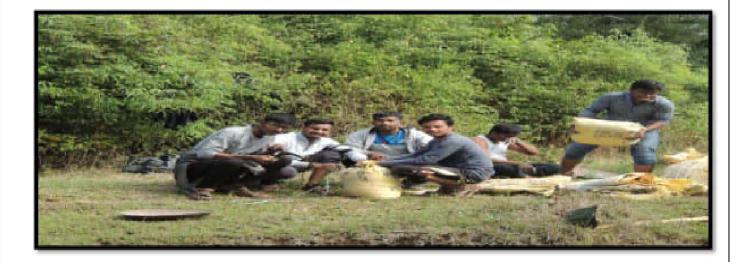

. In this, announcements are made about sanitation, importance of water, social harmony etc.



## STREET PLAY

Volunteers performed a street play against Tobacco, Gutkha, Cigarette, Mava etc.



## FIELDWORK

The most important component of the NSS Special Camp is fieldwork. In this camp our volunteers gave the message of cleanliness to the society by cleaning themselves. The volunteers cleaned the public water pond in Savarde and build a road to walk around it. In order to fulfil the main objective of water management in this special camp, the volunteers created awareness among the villagers about the importance of water and sanitation. The volunteers also constructed the Vanrai Dam under water management them.















Water Pound





Care taken while filling drinking water









## SOCIAL AND INTELLECTUAL LECTURES

As planned in the program schedule of special camp, the keynote speakers provided valuable guidance to the volunteers and villagers.



Dr. Badame T.K. Programme Officer introducing the program.



Mr. Pradip Mane Sarpanch Savarde























## Prize Distribution













## Volunteers Contribution in Kitchen











## Tracking















### Volunteers



## Team NSS



### Volunteers Name List

|       | Fadmbhushan (           | Tangaon, Dis<br>National Service | ida Pati<br>i-Sangli<br>ce Schen | l Mah    | avidy          |                |                |                |         |         |
|-------|-------------------------|----------------------------------|----------------------------------|----------|--------------