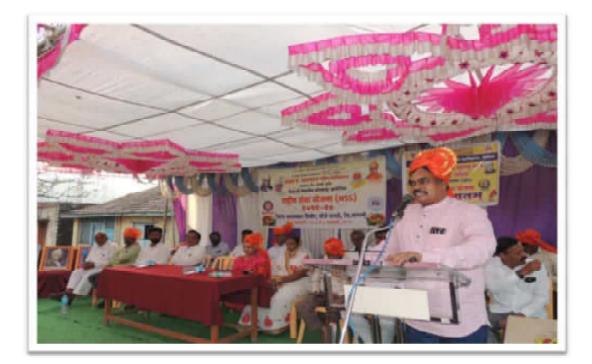

## SPECIAL CAMP

SAVARDE TAL: TASGAON DIST: SANGLI

### 2019-2020

WATER MANAGEMENT

| Event:               | SPECIAL CAMP                         |
|----------------------|--------------------------------------|
| Organizing           | NATIONAL SERVICE SCHEME,             |
| Department           | Padmabhushan Dr. Vasantraodada Patil |
|                      | Mahavidyalaya, Tasgaon.              |
| Date                 | 02/01/2020 TO 08/01/2020             |
| Collaboration With : | Grampanchayat Savarde                |
| Total Participants   | <mark>176</mark>                     |
| Faculty              | Male - <b>07</b> Female - <b>04</b>  |
| Student              | Male - <b>80</b> Female – <b>85</b>  |