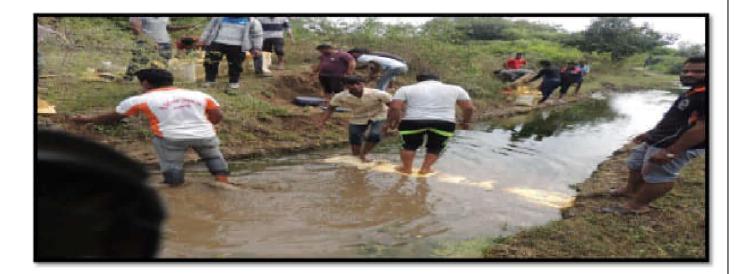

mp. In this, announcements are made about sanitation, importance of water, social harmony etc.



## STREET PLAY

Volunteers performed a street play against Tobacco, Gutkha, Cigarette, Mava etc.



## FIELDWORK

The most important component of the NSS Special Camp is fieldwork. In this camp our volunteers gave the message of cleanliness to the society by cleaning themselves. The volunteers cleaned the public water pond in Savarde and build a road to walk around it. In order to fulfil the main objective of water management in this special camp, the volunteers created awareness among the villagers about the importance of water and sanitation. The volunteers also constructed the Vanrai Dam under water management them.















Water Pound





Care taken while filling drinking water









## SOCIAL AND INTELLECTUAL LECTURES

As planned in the program schedule of special camp, the keynote speakers provided valuable guidance to the volunteers and villagers.



Dr. Badame T.K. Programme Officer introducing the program.



Mr. Pradip Mane Sarpanch Savarde























## Prize Distribution













## Volunteers Contribution in Kitchen











## Tracking















### Volunteers



## Team NSS



### Volunteers Name List

|       | Fadmbhushan (           | Tangaon, Dis<br>National Service | ida Pati<br>i-Sangli<br>ce Schen | l Mah    | avidy          |                |                |                |         |         |
|-------|-------------------------|----------------------------------|----------------------------------|----------|------------