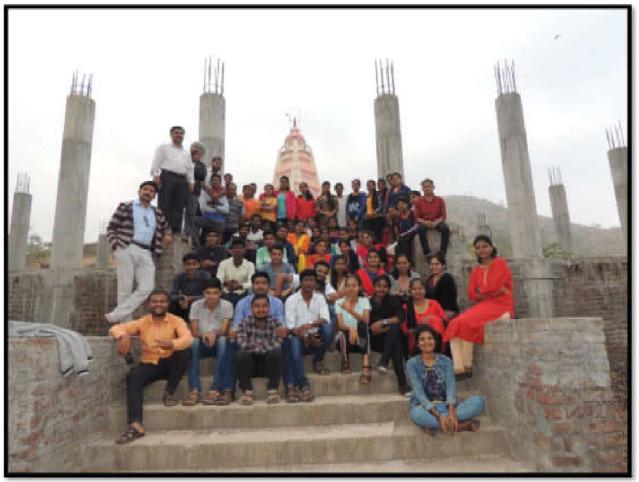

## SPECIAL CAMP

SAVARDE TAL: TASGAON DIST: SANGLI

### 2019-2020

WATER MANAGEMENT

| Event:               | SPECIAL CAMP                         |
|----------------------|--------------------------------------|
| Organizing           | NATIONAL SERVICE SCHEME,             |
| Department           | Padmabhushan Dr. Vasantraodada Patil |
|                      | Mahavidyalaya, Tasgaon.              |
| Date                 | 02/01/2020 TO 08/01/2020             |
| Collaboration With : | Grampanchayat Savarde                |
| Total Participants   | <mark>176</mark>                     |
| Faculty              | Male - <b>07</b> Female - <b>04</b>  |
| Student              | Male - <b>80</b> Female – <b>85</b>  |

#### Participants