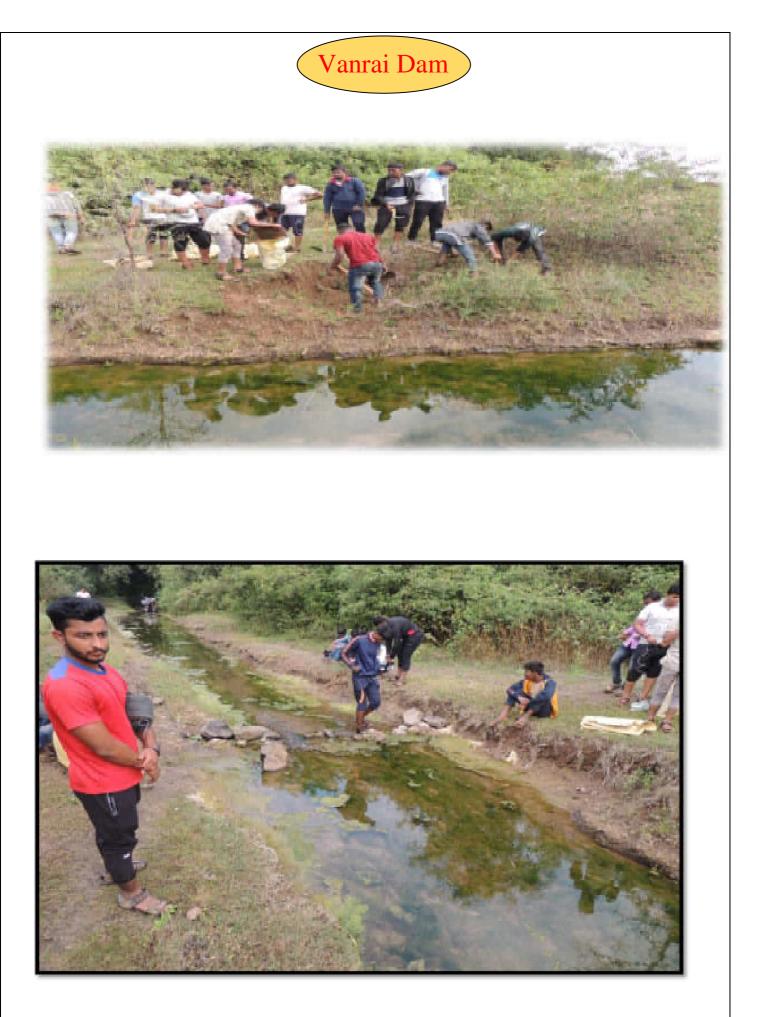

camp. In this, announcements are made about sanitation, importance of water, social harmony etc.



## STREET PLAY

Volunteers performed a street play against Tobacco, Gutkha, Cigarette, Mava etc.



## FIELDWORK

The most important component of the NSS Special Camp is fieldwork. In this camp our volunteers gave the message of cleanliness to the society by cleaning themselves. The volunteers cleaned the public water pond in Savarde and build a road to walk around it. In order to fulfil the main objective of water management in this special camp, the volunteers created awareness among the villagers about the importance of water and sanitation. The volunteers also constructed the Vanrai Dam under water management them.















Water Pound





Care taken while filling drinking water









## SOCIAL AND INTELLECTUAL LECTURES

As planned in the program schedule of special camp, the keynote speakers provided valuable guidance to the volunteers and villagers.



Dr. Badame T.K. Programme Officer introducing the program.



Mr. Pradip Mane Sarpanch Savarde























## Prize Distribution













## Volunteers Contribution in Kitchen











## Tracking















### Volunteers



## Team NSS



### Volunteers Name List

|       | Fadmbhushan (           | Tangaon, Dis<br>National Service | ida Pati<br>i-Sangli<br>ce Schen | l Mah    | avidy          |                |                |                |         |         |
|-------|-------------------------|----------------------------------|----------------------------------|----------|----------