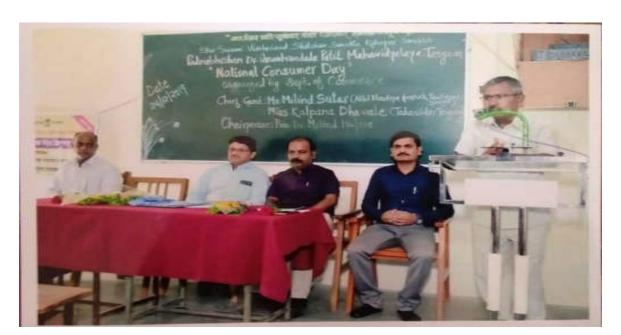

Our Department organized and celebrated 'National Consumer Day' on 24<sup>th</sup> December 2019.

Every Year 24th December is observed as National Consumer Day with a specific theme in India. On this day the Consumer Protection Act, 1986 had received the assent of the president. The enactment of this Act is considered as a historic milestone in the consumer movement in the country. This day provides an opportunity for individuals to highlight the importance of the consumer movement and the need to make every consumer more aware of their rights and responsibilities.

While expressing the Presidential speech, Prof. Patil K.S.

While introducing the program, Dr. Sonawale A.G.

Hon. Milind Sutar Akhil Bharatiy Grahak Panchaya, Sangli District presenting his thoughts on National Consumer Day