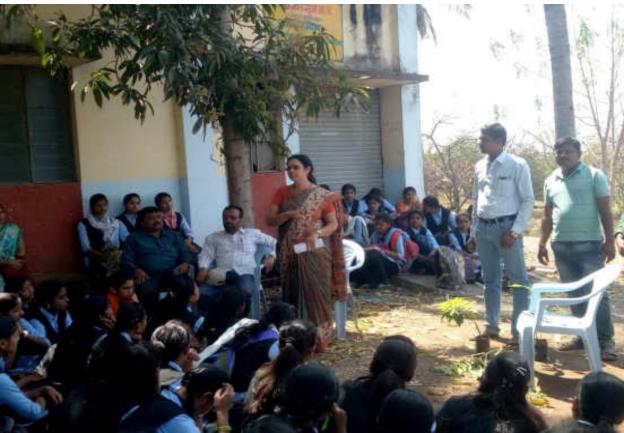

# Horticultural techniques

| Event                     | Training Programme for Students on    |
|---------------------------|---------------------------------------|
|                           | Horticultural Techniques              |
|                           | Seed Farm (AGRICULTURE NURSERY)       |
|                           | SANGLI ROAD, TASGAON                  |
| Date                      | 26 <sup>th</sup> February 2020        |
| <b>Total Participants</b> | <b>Total:192, Male:63 Female: 129</b> |

Experts of the seed farm Shri. Pradeep Mali, Sachin Kadam and Shri. Gajanan Kamble had actually trained the students in the techniques of horticulture.

- 1. Horticultural equipment and its uses.
- 2. Selection of stock and scion for the horticulture techniques.