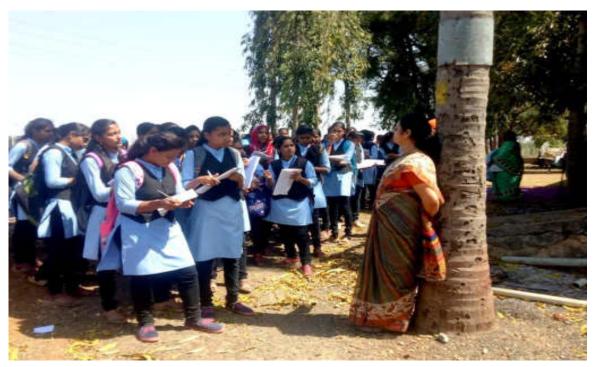

# Horticultural techniques

| Event                     | Training Programme for Students on    |
|---------------------------|---------------------------------------|
|                           | Horticultural Techniques              |
|                           | Seed Farm (AGRICULTURE NURSERY)       |
|                           | SANGLI ROAD, TASGAON                  |
| Date                      | 26 <sup>th</sup> February 2020        |
| <b>Total Participants</b> | <b>Total:192, Male:63 Female: 129</b> |

Experts of the seed farm Shri. Pradeep Mali, Sachin Kadam and Shri. Gajanan Kamble had actually trained the students in the techniques of horticulture.

- 1. Horticultural equipment and its uses.
- 2. Selection of stock and scion for the horticulture techniques.