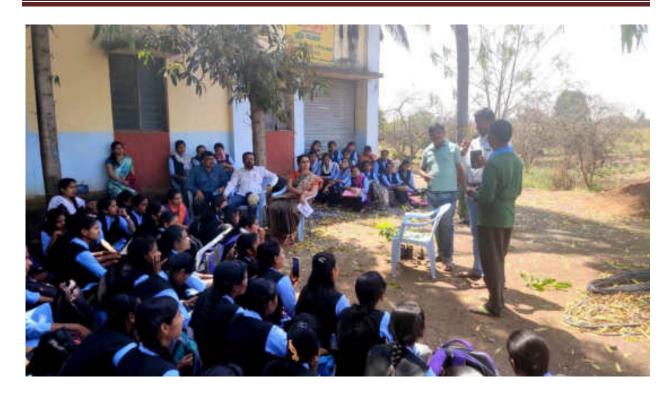

Experts of the seed farm Shri. Pradeep Mali, Sachin Kadam and Shri. Gajanan Kamble had actually trained the students in the techniques of horticulture.

- 1. Horticultural equipment and its uses.
- 2. Selection of stock and scion for the horticulture techniques.