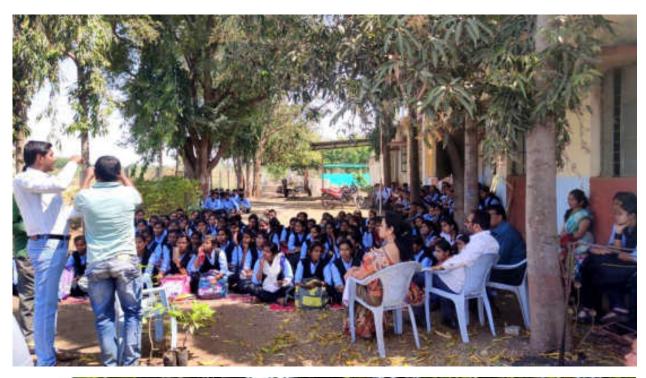

# Horticultural techniques

| Event                     | Training Programme for Students on    |
|---------------------------|---------------------------------------|
|                           | Horticultural Techniques              |
|                           | Seed Farm (AGRICULTURE NURSERY)       |
|                           | SANGLI ROAD, TASGAON                  |
| Date                      | 26 <sup>th</sup> February 2020        |
| <b>Total Participants</b> | <b>Total:192, Male:63 Female: 129</b> |

Experts of the seed farm Shri. Pradeep Mali, Sachin Kadam and Shri. Gajanan Kamble had actually trained the students in the techniques of horticulture.

- 1. Horticultural equipment and its uses.
- 2. Selection of stock and scion for the horticulture techniques.