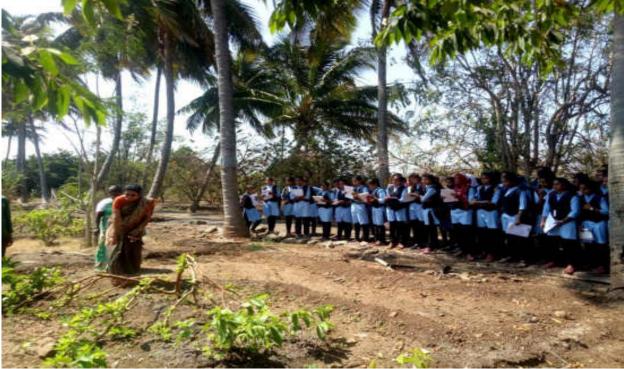

# Horticultural techniques

| Event                     | Training Programme for Students on    |
|---------------------------|---------------------------------------|
|                           | Horticultural Techniques              |
|                           | Seed Farm (AGRICULTURE NURSERY)       |
|                           | SANGLI ROAD, TASGAON                  |
| Date                      | 26 <sup>th</sup> February 2020        |
| <b>Total Participants</b> | <b>Total:192, Male:63 Female: 129</b> |

Experts of the seed farm Shri. Pradeep Mali, Sachin Kadam and Shri. Gajanan Kamble had actually trained the students in the techniques of horticulture.

- 1. Horticultural equipment and its uses.
- 2. Selection of stock and scion for the horticulture techniques.