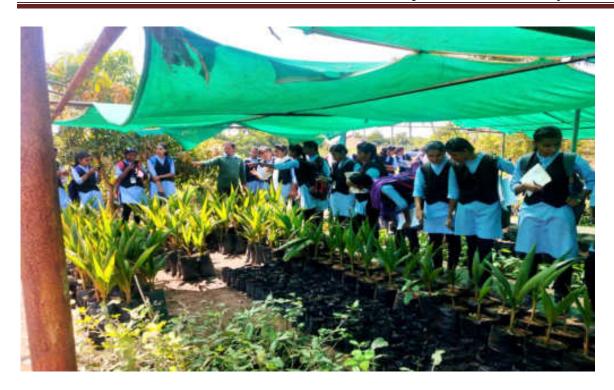

Experts of the seed farm Shri. Pradeep Mali, Sachin Kadam and Shri. Gajanan Kamble had actually trained the students in the techniques of horticulture.

- 1. Horticultural equipment and its uses.
- 2. Selection of stock and scion for the horticulture techniques.

- 3. Types of grafting: Whip Grafting, Tongue Grafting and its benefits for fruit plants like Mango, Sapota (Chiku) and Guava fruits.
- 4. Budding and its types: T Budding and Patch budding.
- 5. Layering and its types: Simple layering and Air layering.
- 6. Hardening of that plants, its duration.
- 7. Plantation and transplantation