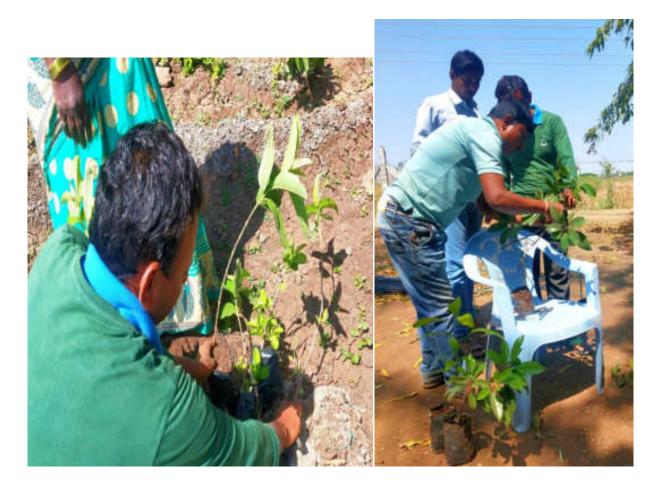

- 3. Types of grafting: Whip Grafting, Tongue Grafting and its benefits for fruit plants like Mango, Sapota (Chiku) and Guava fruits.
- 4. Budding and its types: T Budding and Patch budding.
- 5. Layering and its types: Simple layering and Air layering.
- 6. Hardening of that plants, its duration.
- 7. Plantation and transplantation