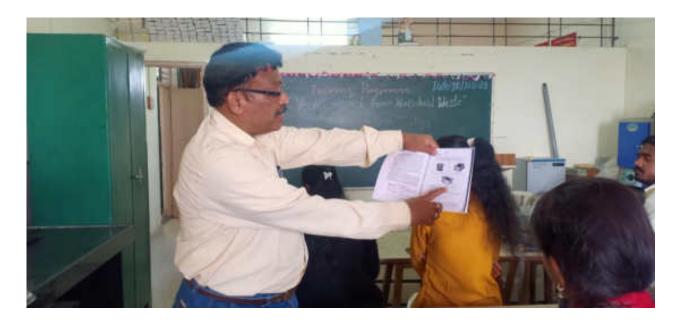

Introductory speech was given by Miss Patil P.P.

Prof. (Dr) S.A. Khabade H.O.D. of Zoology has delivering a lecture to the students.

Dr S.A. Khabade H.O.D. of Zoology has Explaining Vermicompost from Kitchen Waste

Prof. (Dr) S.A. Khabade H.O.D. of Zoology has Explaining arrangement of tray

Prof. (Dr) S.A. Khabade H.O.D. of Zoology has giving training to the students

Vote of thanks of this programme was given by Miss Bhandare P.S.