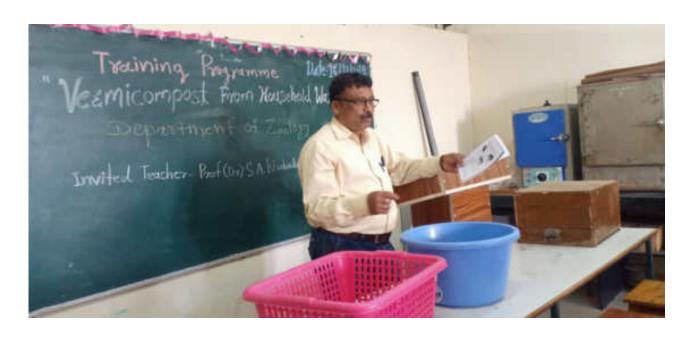

Introductory speech was given by Miss Patil P.P.

Prof. (Dr) S.A. Khabade H.O.D. of Zoology has delivering a lecture to the students.

Dr S.A. Khabade H.O.D. of Zoology has Explaining Vermicompost from Kitchen Waste

Prof. (Dr) S.A. Khabade H.O.D. of Zoology has Explaining arrangement of tray

Prof. (Dr) S.A. Khabade H.O.D. of Zoology has giving training to the students

Vote of thanks of this programme was given by Miss Bhandare P.S.