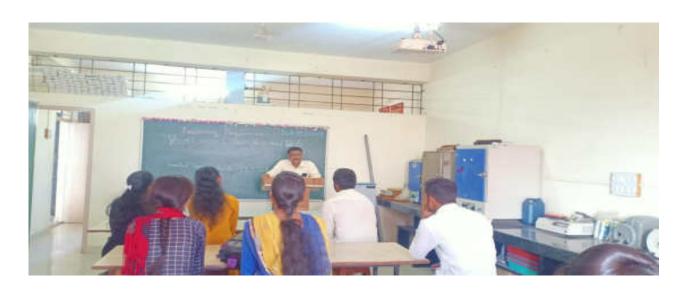

The presidents of the programme was Principal Dr. Milind S. Hujare introductory speech was given by Miss Patil P.P. This programme was attended by staff members of the zoology department and B.Sc. II year students. Vote of thanks of this programme was given by Miss Bhandare P.S.

Prof. (Dr) S.A. Khabade H.O.D. of Zoology has Explaining arrangement of tray

Prof. (Dr) S.A. Khabade H.O.D. of Zoology has giving training to the students

Vote of thanks of this programme was given by Miss Bhandare P.S.