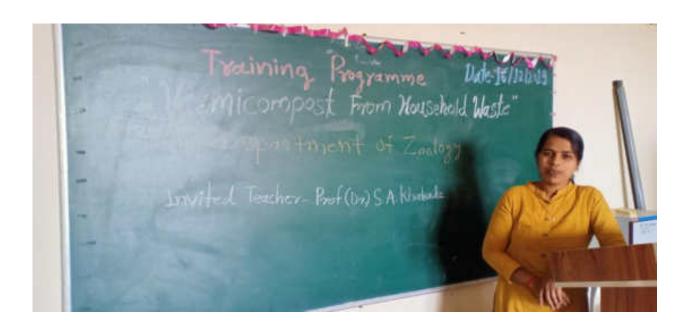

## TRAINING DETAILS

Title of Programme : "VERMICOMPOST FROM KITCHEN WASTE"

TRAINING PROGRAMME

**Organizing Department:** Department of Zoology

Date : 16/12/2019

Time : 4.00pm to 5.00pm

Venue : B.Sc. III Laboratory Hall

Name of the Trainee : Prof. (Dr) S.A. Khabade

No. of Participants : 184

Department of zoology P.D.V.P. mahavidyalaya, Tasgaon, Dist- Sangli. Has organized training programme on "Vermicompost from Kitchen Waste" Prof. (Dr) S.A. Khabade H.O.D. of Zoology has given a training to the students. It was a awareness training programme which was fruitful to the students and staff members.

Introductory speech was given by Miss Patil P.P.

Prof. (Dr) S.A. Khabade H.O.D. of Zoology has delivering a lecture to the students.

Dr S.A. Khabade H.O.D. of Zoology has Explaining Vermicompost from Kitchen Waste