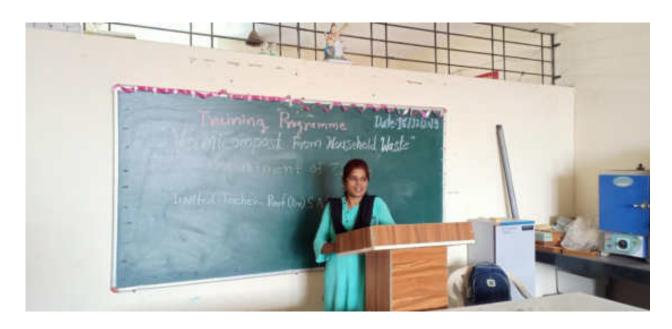

The presidents of the programme was Principal Dr. Milind S. Hujare introductory speech was given by Miss Patil P.P. This programme was attended by staff members of the zoology department and B.Sc. II year students. Vote of thanks of this programme was given by Miss Bhandare P.S.

Introductory speech was given by Miss Patil P.P.

Prof. (Dr) S.A. Khabade H.O.D. of Zoology has delivering a lecture to the students.

Dr S.A. Khabade H.O.D. of Zoology has Explaining Vermicompost from Kitchen Waste