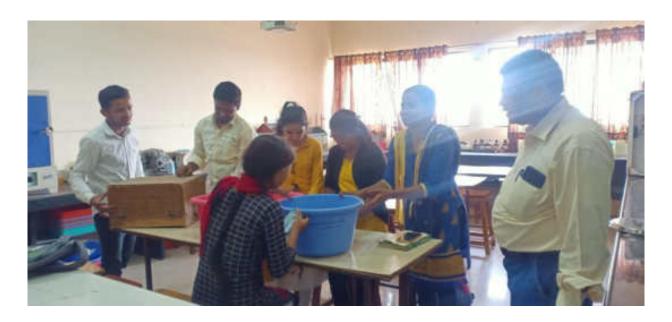

Prof. (Dr) S.A. Khabade H.O.D. of Zoology has Explaining arrangement of tray

Prof. (Dr) S.A. Khabade H.O.D. of Zoology has giving training to the students

Vote of thanks of this programme was given by Miss Bhandare P.S.