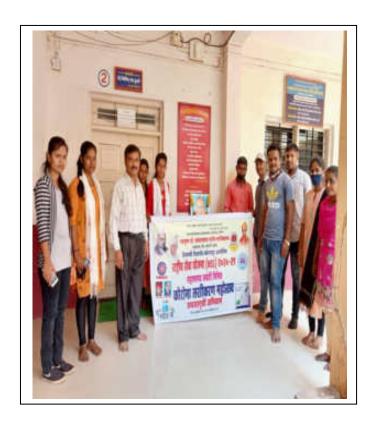

#### **PHOTOGRAPHS**

#### **Report**

In response to the direction made by Central Govt. Our college NSS unit has organized corona vaccination awareness programme. The NSS program officers Dr. Badame T.K. and NSS volunteers displayed the banner of corona vaccination advantages to precutions corona infection. The awareness drive was conducted at Rural Hospital Tasgaon, Samrat Asok nagar, Kamblewadi and at college campus. During the programme medical officers of the rural hospital Dr. Vijay Jadhav, Dr. Pradeep Kolap mentioned the need for vaccination to prevent corona infection. Tahashildar Miss. Kalpana Dhawale madam presided over the programme. The programme was oraganized under able guidence of Principal Dr. Milind Hujare programme officer Dr. T.K. Badame along with volunteers Ajinkya Mane, Omkar Patil, Ashish Kamble, Sandeep Mandale, Archana Mane, Vrushali Damate etc. successfully organized the programme.