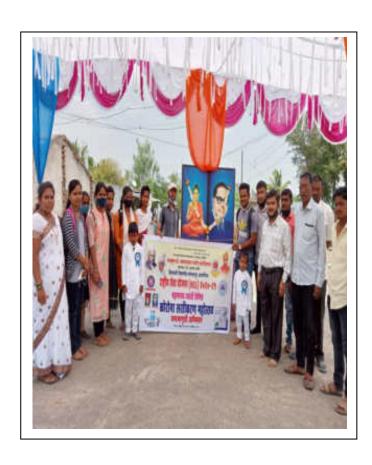

#### **PHOTOGRAPHS**

#### **Report**

In response to the direction made by Central Govt. Our college NSS unit has organized corona vaccination awareness programme. The NSS program officers Dr. Badame T.K. and NSS volunteers displayed the banner of corona vaccination advantages to precutions corona infection. The awareness drive was conducted at Rural Hospital Tasgaon, Samrat Asok nagar, Kamblewadi and at college campus. During the programme medical officers of the rural hospital Dr. Vijay Jadhav, Dr. Pradeep Kolap mentioned the need for vaccination to prevent corona infection. Tahashildar Miss. Kalpana Dhawale madam presided over the programme. The programme was oraganized under able guidence of Principal Dr. Milind Hujare programme officer Dr. T.K. Badame along with volunteers Ajinkya Mane, Omkar Patil, Ashish Kamble, Sandeep Mandale, Archana Mane, Vrushali Damate etc. successfully organized the programme.