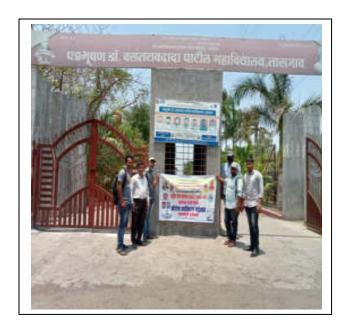

### **REPORT ON**

"CORONA VACCINATION AWARENESS PROGRAMME" Now That Effective Vaccine for COVID-19 have been developed and are being distributed to members of the public, it is key for folk to understand the benifis of the COVID-19 vaccines and why they greatly outweigh mild potential side effects or inconvenience that may be associated. So our NSS department organised this programme on 14<sup>th</sup> April 2021.

#### **PHOTOGRAPHS**

#### **Report**

In response to the direction made by Central Govt. Our college NSS unit has organized corona vaccination awareness programme. The NSS program officers Dr. Badame T.K. and NSS volunteers displayed the banner of corona vaccination advantages to precutions corona infection. The awareness drive was conducted at Rural Hospital Tasgaon, Samrat Asok nagar, Kamblewadi and at college campus. During the programme medical officers of the rural hospital Dr. Vijay Jadhav, Dr. Pradeep Kolap mentioned the need for vaccination to prevent corona infection. Tahashildar Miss. Kalpana Dhawale madam presided over the programme. The programme was oraganized under able guidence of Principal Dr. Milind Hujare programme officer Dr. T.K. Badame along with volunteers Ajinkya Mane, Omkar Patil, Ashish Kamble, Sandeep Mandale, Archana Mane, Vrushali Damate etc. successfully organized the programme.