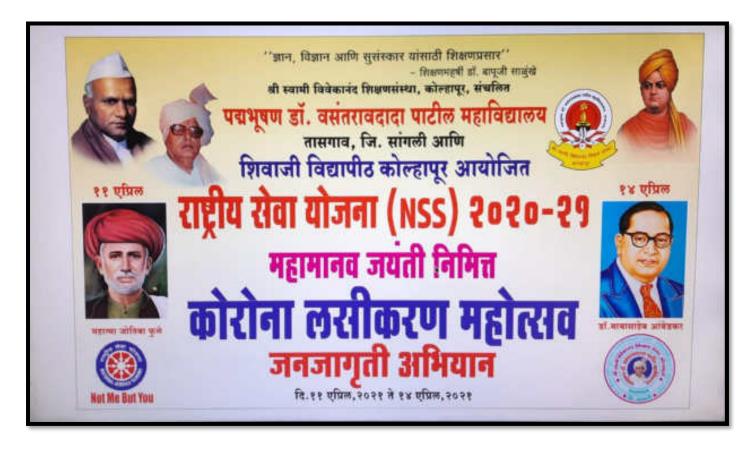

"
-Shikshanmaharshi Dr. Bapuji Salunkhe
Shri Swami Vivekanand Shikshan Sanstha's Kolhapur

# PADMABHUSHAN DR. VASANTRAODADA PATIL MAHAVIDYALAYA TASGAON DIST- SANGLI

**416 312 (Maharashtra)** Phone No: (02346)250665

(Affiliated to Shivaji University, Kolhapur)







# DEPARTMENT OF NATIONAL SERVICE SCHEME 2020-21

**14**<sup>TH</sup> April **2021** 

### **REPORT ON**

"CORONA VACCINATION AWARENESS PROGRAMME" Now That Effective Vaccine for COVID-19 have been developed and are being distributed to members of the public, it is key for folk to understand the benifis of the COVID-19 vaccines and why they greatly outweigh mild potential side effects or inconvenience that may be associated. So our NSS department organised this programme on 14<sup>th</sup> April 2021.

#### **Digital Banner**



#### Permission Letter

Date: 09.04.2021

To, The Principal, P.D.V.P. Mahavidyalaya, Tasgaon.

Subject: Permission to organize corona vaccination awareness programme on 14<sup>th</sup>

April 2021.

Respected Sir,

Janton Marian

In response to the guidelines given by the central Government our college NSS unit is going to organize corona vaccination awareness programme on 14<sup>th</sup> April 2021. The program officers and NSS volunteers will participated in the programme. Please grant the permission to organize the programme.

Yours Faithfully,

(Dr. Badame T.K.)

NSS Program Officer

#### NOTICE TO THE VOLUNTEERS

#### NOTICE

Date 10.11.2020

All the NSS volunteers of NSS unit of our college and students are hereby informed that, the NSS unit of our college is going to organize "Cor