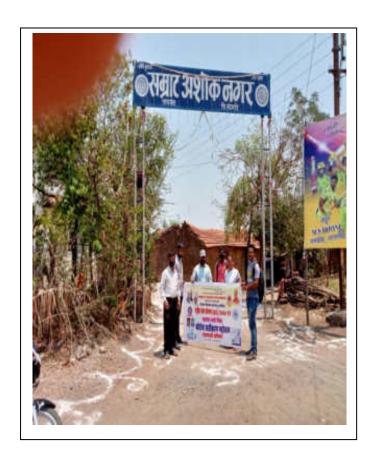

#### **PHOTOGRAPHS**

#### **Report**

In response to the direction made by Central Govt. Our college NSS unit has organized corona vaccination awareness programme. The NSS program officers Dr. Badame T.K. and NSS volunteers displayed the banner of corona vaccination advantages to precutions corona infection. The awareness drive was conducted at Rural Hospital Tasgaon, Samrat Asok nagar, Kamblewadi and at college campus. During the programme medical officers of the rural hospital Dr. Vijay Jadhav, Dr. Pradeep Kolap mentioned the need for vaccination to prevent corona infection. Tahashildar Miss. Kalpana Dhawale madam presided over the programme. The programme was oraganized under able guidence of Principal Dr. Milind Hujare programme officer Dr. T.K. Badame along with volunteers Ajinkya Mane, Omkar Patil, Ashish Kamble, Sandeep Mandale, Archana Mane, Vrushali Damate etc. successfully organized the programme.