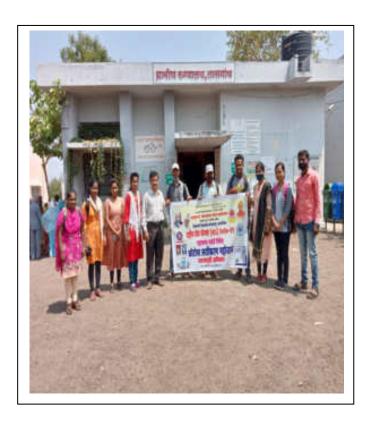

#### **PHOTOGRAPHS**

#### **Report**

In response to the direction made by Central Govt. Our college NSS unit has organized corona vaccination awareness programme. The NSS program officers Dr. Badame T.K. and NSS volunteers displayed the banner of corona vaccination advantages to precutions corona infection. The awareness drive was conducted at Rural Hospital Tasgaon, Samrat Asok nagar, Kamblewadi and at college campus. During the programme medical officers of the rural hospital Dr. Vijay Jadhav, Dr. Pradeep Kolap mentioned the need for vaccination to prevent corona infection. Tahashildar Miss. Kalpana Dhawale madam presided over the programme. The programme was oraganized under able guidence of Principal Dr. Milind Hujare programme officer Dr. T.K. Badame along with volunteers Ajinkya Mane, Omkar Patil, Ashish Kamble, Sandeep Mandale, Archana Mane, Vrushali Damate etc. successfully organized the programme.