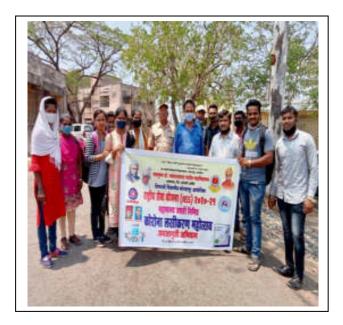

#### **PHOTOGRAPHS**

#### **Report**

In response to the direction made by Central Govt. Our college NSS unit has organized corona vaccination awareness programme. The NSS program officers Dr. Badame T.K. and NSS volunteers displayed the banner of corona vaccination advantages to precutions corona infection. The awareness drive was conducted at Rural Hospital Tasgaon, Samrat Asok nagar, Kamblewadi and at college campus. During the programme medical officers of the rural hospital Dr. Vijay Jadhav, Dr. Pradeep Kolap mentioned the need for vaccination to prevent corona infection. Tahashildar Miss. Kalpana Dhawale madam presided over the programme. The programme was oraganized under able guidence of Principal Dr. Milind Hujare programme officer Dr. T.K. Badame along with volunteers Ajinkya Mane, Omkar Patil, Ashish Kamble, Sandeep Mandale, Archana Mane, Vrushali Damate etc. successfully organized the programme.