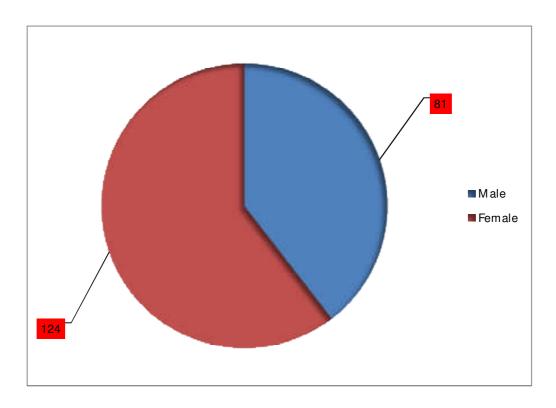

# Report on

ONE DAY ONLINE WORKSHOP
UNDER LEAD COLLEGE SCHEME

on

"ENTREPRENEURSHIP SKILLS"

| Title of Programme           | : | "ENTREPRENEURSHIP SKILLS"     |
|------------------------------|---|-------------------------------|
| <b>Organizing Department</b> | : | DEPARTMENT OF COMMERCE        |
| Collaboration with           | : | LEAD COLLEGE SCHEME           |
| Date                         | : | 10 <sup>th</sup> March, 2021. |
| Mode & Platform              | : | Online through Zoom           |
| No. of Participants          | : | 205, Male 81:, Female: 124    |