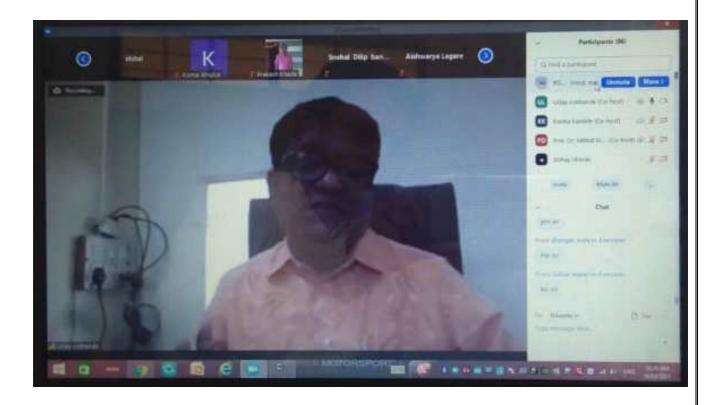

The Department of Commerce and Lead College Committee have jointly Organized one day Online Workshop on *"Entrepreneurship Skills"* on Wednesday, 10<sup>th</sup> March, 2021.

Recourse person for the workshop was Hon. Dr. Uday Lokhande, Assistant Professor, Arts And Commerce College, Satara. He highlighted on the Following Entrepreneurship Skills.

Hon. Dr. Milind Hujare, The President of this workshop and Principal, Padmabhushan Dr. Vasantraodada Patil Mahavidyalaya, Tasgaon, Dist.- Sangli, Maharashtra (India) covered review of progress and development of the department of commerce. Hon. Principal also focused on the opportunities and challenges in the field of business.