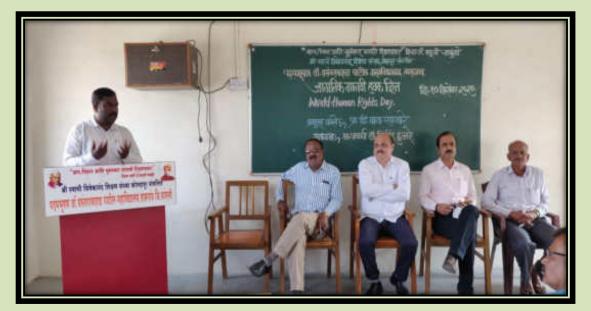

Human Rights Day is an opportunity to reaffirm the importance of Human Rights in re-building the world we want, with global solidarity, interconnectedness and shared humanity.

In our college, The International Human Rights Day Celebrated on Monday 11/12/2020 under the Presidential ship of Hon. Prin. Dr. Milind Hujare and Special presence of NAAC Coordinator Prof. S. S. Patil.

Exam Coordinator Mr. J. A. Yadhav and Introduced to Programme.

The Chief Speaker of Programme Mr. D. Y. Sakhare highlighted the Importance of Human Rights on this Day.

In his Presidential speech Hon. Prin. Dr. Milind Hujare focused on Protection of human values and Human Rights to promote and progress of the society.

Dr. B.T. Kanse (Hon Vice- Principal) Expressed vote of thanks.

The entire programme anchored by Dr. Arjun Wagh.

All the staff Members and Students was present to the programme by keeping social Distancing as per WHO