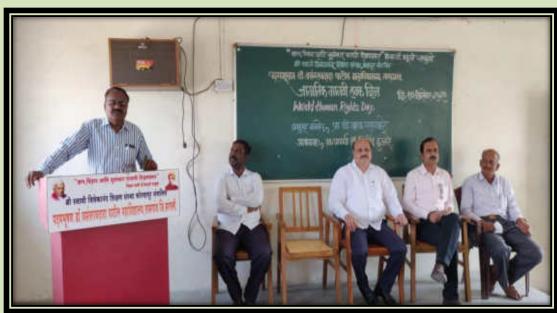

Human Rights Day is an opportunity to reaffirm the importance of Human Rights in re-building the world we want, with global solidarity, interconnectedness and shared humanity.

In our college, The International Human Rights Day Celebrated on Monday 11/12/2020 under the Presidential ship of Hon. Prin. Dr. Milind Hujare and Special presence of NAAC Coordinator Prof. S. S. Patil.

Exam Coordinator Mr. J. A. Yadhav and Introduced to Programme.

The Chief Speaker of Programme Mr. D. Y. Sakhare highlighted the Importance of Human Rights on this Day.

In his Presidential speech Hon. Prin. Dr. Milind Hujare focused on Protection of human values and Human Rights to promote and progress of the society.

2.20 3387 76

10000 0000 500 000

work dianan Rights Da

Hon. Prin. Dr. Milind Hujare addressing to audients

Anchor 