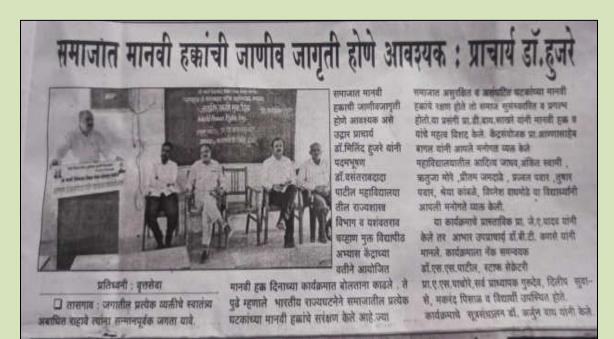

तासगांव

तासगांव समाजात मानवी हक्कांची जाणीव जागृती होणे आवश्यक -प्राचार्य डॉ. मिलिंद ह्जरे

| जगातील प्र | प्रत्येक व्यक्तीचे स्वातंत्र्य अबाधित राहावे त्यांना सन्मानपूर्वक |
|------------|-------------------------------------------------------------------|
|            | जगता यावे                                                         |
|            |                                                                   |
|            | बातमी प्रतिनिधी :- राजू थोरात,तासगाव                              |
|            | 8005593000<br>9404006593                                          |
|            |                                                                   |
|            | SUBSCRIBE -                                                       |
| https://ww | w.youtube.com/channel/UCDSVw7YcRnQPJ0rGR02                        |
|            | GVw?sub_confirmation=?                                            |
|            |                                                                   |
|            | बातम्या आणि जाहिरातींसाठी संपर्क                                  |
|            | अतुल परदेशी - मुख्य संपादक                                        |
|            |                                                                   |
|            |                                                                   |
|            |                                                                   |
|            |                                                                   |
|            |                                                                   |
|            |                                                                   |
|            |                                                                   |
|            |                                                                   |
|            |                                                                   |
|            |                                                                   |

ते बोलत होते. ते म्हणाल, भारतीय राज्यघटनन समाजातील प्रत्येक घटकांच्या मानयी संरक्षण केले आहे. सक्कांच 3411 असुरक्षित व समाजात असंघटित घटकांच्या मानवी हक्कांचे रक्षण होते तो समाज सुसंस्कारित व HINN या प्रसंगी प्रा. होता. 割 वाय साखरे यांनी मानवी हक्क व यांचे

प्रास्ताविक प्रा. जे. ए. यादव यांनी

गादीला

て ビモ1

CTTTTTTT

1974 होत.

दिलीप

मकरद

अर्जुन

सर्व

|                       | सम      |
|-----------------------|---------|
| तालगाव रोथे           | BT.     |
| मानवी हवक             | एरा.    |
|                       | LIT     |
| दिनानिमित्त           | पाचीर   |
| कार्यक्रमाचे          | SITE    |
| आयोजन                 | गुरुदेव |
|                       | सुवासे  |
| पिसाळ व विद्यार्थी    |         |
| कार्यक्रमाचे सूत्रसंच | ালন হ   |
| वाध यांनी केले.       |         |