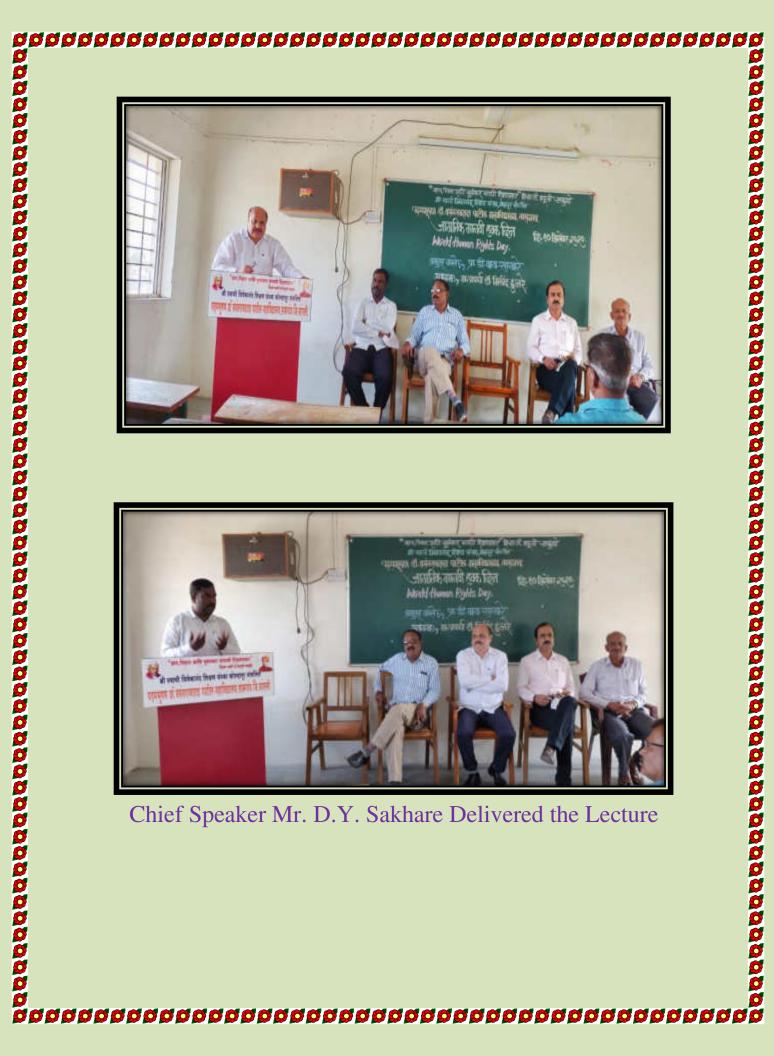

Human Rights Day is an opportunity to reaffirm the importance of Human Rights in re-building the world we want, with global solidarity, interconnectedness and shared humanity.

In our college, The International Human Rights Day Celebrated on Monday 11/12/2020 under the Presidential ship of Hon. Prin. Dr. Milind Hujare and Special presence of NAAC Coordinator Prof. S. S. Patil.

Exam Coordinator Mr. J. A. Yadhav and Introduced to Programme.

The Chief Speaker of Programme Mr. D. Y. Sakhare highlighted the Importance of Human Rights on this Day.

In his Presidential speech Hon. Prin. Dr. Milind Hujare focused on Protection of human values and Human Rights to promote and progress of the society.

Dr. B.T. Kanse (Hon Vice- Principal) Expressed vote of thanks.

The entire programme anchored by Dr. Arjun Wagh.

All the staff Members and Students was present to the programme by keeping social Distancing as per WHO