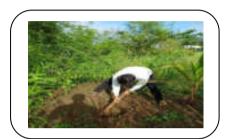

#### NOTICE TO THE VOLUNTEERS & STUDENT

Notice

Date 22/09/2020

Dear volunteers and students at the backdrop of corona pandemic situations the college has decided to celebrate this day in unique and innovative way. The volunteers are supposed to plant the saplings of various useful trees at their home premises and share/upload the photographs of the activity on college website and NSS Whatsapp group. The students are also informed to participate in "Fit India Campaign". The NSS unit has also planned to organize "Family My Responsibility" for creating awareness in the society about measures of precaution of corona infection. All are intend to participate with all precaution of covide-19.

#### **PHOTOGRAPHS**