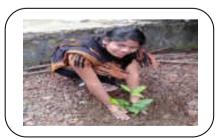

#### NOTICE TO THE VOLUNTEERS & STUDENT

Notice

Date 22/09/2020

Dear volunteers and students at the backdrop of corona pandemic situations the college has decided to celebrate this day in unique and innovative way. The volunteers are supposed to plant the saplings of various useful trees at their home premises and share/upload the photographs of the activity on college website and NSS Whatsapp group. The students are also informed to participate in "Fit India Campaign". The NSS unit has also planned to organize "Family My Responsibility" for creating awareness in the society about measures of precaution of corona infection. All are intend to participate with all precaution of covide-19.

#### **PHOTOGRAPHS**