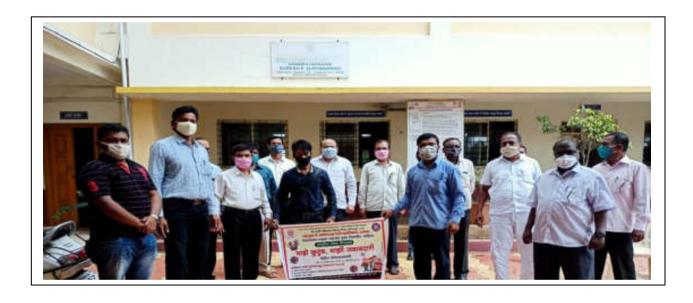

## NOTICE TO THE VOLUNTEERS & STUDENT

#### NOTICE TO THE VOLUNTEERS & STUDENT

Notice

Date 22/09/2020

Dear volunteers and students at the backdrop of corona pandemic situations the college has decided to celebrate this day in unique and innovative way. The volunteers are supposed to plant the saplings of various useful trees at their home premises and share/upload the photographs of the activity on college website and NSS Whatsapp group. The students are also informed to participate in "Fit India Campaign". The NSS unit has also planned to organize "Family My Responsibility" for creating awareness in the society about measures of precaution of corona infection. All are intend to participate with all precaution of covide-19.

Dr. Badame T.K.

NSS Program Officer

#### **PHOTOGRAPHS**









## TREE PLANTATION PHOTOGRAPHS































| म्हारा मार्थ महिला स्थान स्था                          | Att I |                          |          |