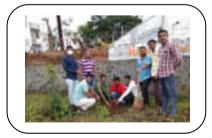

#### NOTICE TO THE VOLUNTEERS & STUDENT

Notice

Date 22/09/2020

Dear volunteers and students at the backdrop of corona pandemic situations the college has decided to celebrate this day in unique and innovative way. The volunteers are supposed to plant the saplings of various useful trees at their home premises and share/upload the photographs of the activity on college website and NSS Whatsapp group. The students are also informed to participate in "Fit India Campaign". The NSS unit has also planned to organize "Family My Responsibility" for creating awareness in the society about measures of precaution of corona infection. All are intend to participate with all precaution of covide-19.

#### **PHOTOGRAPHS**