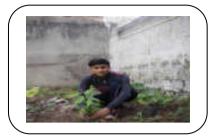

#### NOTICE TO THE VOLUNTEERS & STUDENT

Notice

Date 22/09/2020

Dear volunteers and students at the backdrop of corona pandemic situations the college has decided to celebrate this day in unique and innovative way. The volunteers are supposed to plant the saplings of various useful trees at their home premises and share/upload the photographs of the activity on college website and NSS Whatsapp group. The students are also informed to participate in "Fit India Campaign". The NSS unit has also planned to organize "Family My Responsibility" for creating awareness in the society about measures of precaution of corona infection. All are intend to participate with all precaution of covide-19.

#### **PHOTOGRAPHS**