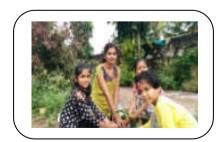

RS & STUDENT

Notice

Date 22/09/2020

Dear volunteers and students at the backdrop of corona pandemic situations the college has decided to celebrate this day in unique and innovative way. The volunteers are supposed to plant the saplings of various useful trees at their home premises and share/upload the photographs of the activity on college website and NSS Whatsapp group. The students are also informed to participate in "Fit India Campaign". The NSS unit has also planned to organize "Family My Responsibility" for creating awareness in the society about measures of precaution of corona infection. All are intend to participate with all precaution of covide-19.

Dr. Badame T.K.

NSS Program Officer

#### **PHOTOGRAPHS**









## TREE PLANTATION PHOTOGRAPHS































| म्हारा मार्थ महिला स्थान स्था                          | Att I |                          |          |