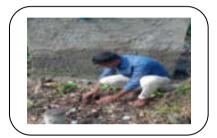

#### NOTICE TO THE VOLUNTEERS & STUDENT

Notice

Date 22/09/2020

Dear volunteers and students at the backdrop of corona pandemic situations the college has decided to celebrate this day in unique and innovative way. The volunteers are supposed to plant the saplings of various useful trees at their home premises and share/upload the photographs of the activity on college website and NSS Whatsapp group. The students are also informed to participate in "Fit India Campaign". The NSS unit has also planned to organize "Family My Responsibility" for creating awareness in the society about measures of precaution of corona infection. All are intend to participate with all precaution of covide-19.

#### **PHOTOGRAPHS**