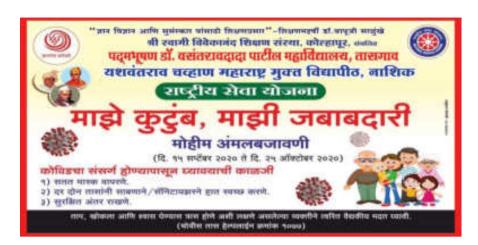

## Report on

"MY FAMILY MY RESPONSIBILITY"

| Title of Programme           | "MY FAMILY MY RESPONSIBILITY"     |  |  |
|------------------------------|-----------------------------------|--|--|
|                              |                                   |  |  |
| <b>Organizing Department</b> | National Service Scheme           |  |  |
| Date                         | 24 <sup>th</sup> September, 2020. |  |  |
| No. of Participants          | 125: Male 85 Female: 40           |  |  |

On the occasion of NSS day National Service Scheme department has launched the campaign 'My Family, My Responsibility' in the concept of Maharashtra Chief Minister Hon. Uddhav Thackeray from 24<sup>th</sup> October 2020, under the guidance of Hon. Principal Dr. Milind Hujare.