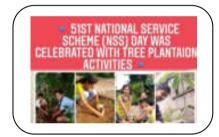

THE VOLUNTEERS & STUDENT

Notice

Date 22/09/2020

Dear volunteers and students at the backdrop of corona pandemic situations the college has decided to celebrate this day in unique and innovative way. The volunteers are supposed to plant the saplings of various useful trees at their home premises and share/upload the photographs of the activity on college website and NSS Whatsapp group. The students are also informed to participate in "Fit India Campaign". The NSS unit has also planned to organize "Family My Responsibility" for creating awareness in the society about measures of precaution of corona infection. All are intend to participate with all precaution of covide-19.

Dr. Badame T.K.

NSS Program Officer

#### **PHOTOGRAPHS**









## TREE PLANTATION PHOTOGRAPHS































| म्हारा मार्थ महिला स्थान स्था                          | Att I |                          |          |