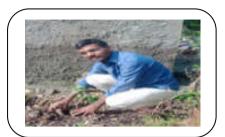

#### NOTICE TO THE VOLUNTEERS & STUDENT

Notice

Date 22/09/2020

Dear volunteers and students at the backdrop of corona pandemic situations the college has decided to celebrate this day in unique and innovative way. The volunteers are supposed to plant the saplings of various useful trees at their home premises and share/upload the photographs of the activity on college website and NSS Whatsapp group. The students are also informed to participate in "Fit India Campaign". The NSS unit has also planned to organize "Family My Responsibility" for creating awareness in the society about measures of precaution of corona infection. All are intend to participate with all precaution of covide-19.

#### **PHOTOGRAPHS**