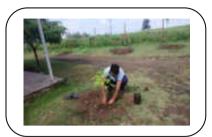

#### NOTICE TO THE VOLUNTEERS & STUDENT

Notice

Date 22/09/2020

Dear volunteers and students at the backdrop of corona pandemic situations the college has decided to celebrate this day in unique and innovative way. The volunteers are supposed to plant the saplings of various useful trees at their home premises and share/upload the photographs of the activity on college website and NSS Whatsapp group. The students are also informed to participate in "Fit India Campaign". The NSS unit has also planned to organize "Family My Responsibility" for creating awareness in the society about measures of precaution of corona infection. All are intend to participate with all precaution of covide-19.

#### **PHOTOGRAPHS**