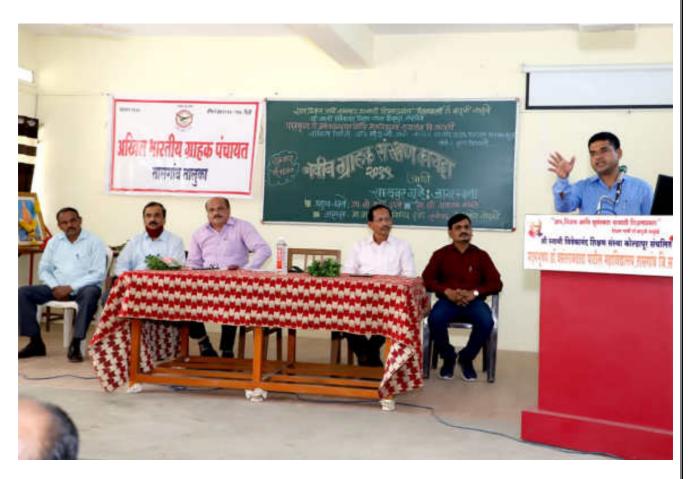

Recourse person for the Session - I of webinar was Hon. Mukund Datye, President, DCDRF-Sangli. He highlighted on the Authorities and responsibilities of consumer with the help of various examples. He also explained the procedure of consumer court in simple words.

Hon. Dr. Milind Hujare, The President of this Webinar and Principal Padmabhushan Dr. Vasantraodada Patil Mahavidyalaya, Tasgaon, Dist.- Sangli, Maharashtra (India) covered rapid review of progress and development of the college. Hon. Principal also focused on the Bindu Madhav Joshi founder of Grahak Panchayt. He also told about importance of grahak panchayat in daily routine.

Recourse person for the Session - II of webinar was Hon. Gajanan Kamble, API, Cyber Branch - Sangli. He highlighted on the responsibilities of social media users. He also focused on how to use social media. He also gave emphasis on at the time of single image uploaded on social media with the practical examples. He suggest don't viral single image particularly girls students.

**Prof. Patil M.D.** President, Akhil Bhartiy Grahak Panchayat Tasgaon Taluka has welcomed and introduced the webinar.

Vote of thanks Expressed by **Dr. Amol Sonawale**, Coordinator of this webinar and HOD, Dept. of Commerce, PDVP, College, Tasgaon.