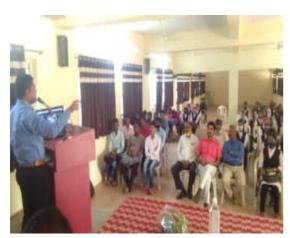

Recourse person for the Session - I of webinar was Hon. Mukund Datye, President, DCDRF-Sangli. He highlighted on the Authorities and responsibilities of consumer with the help of various examples. He also explained the procedure of consumer court in simple words.

Hon. Dr. Milind Hujare, The President of this Webinar and Principal Padmabhushan Dr. Vasantraodada Patil Mahavidyalaya, Tasgaon, Dist.- Sangli, Maharashtra (India) covered rapid review of progress and development of the college. Hon. Principal also focused on the Bindu Madhav Joshi founder of Grahak Panchayt. He also told about importance of grahak panchayat in daily routine.