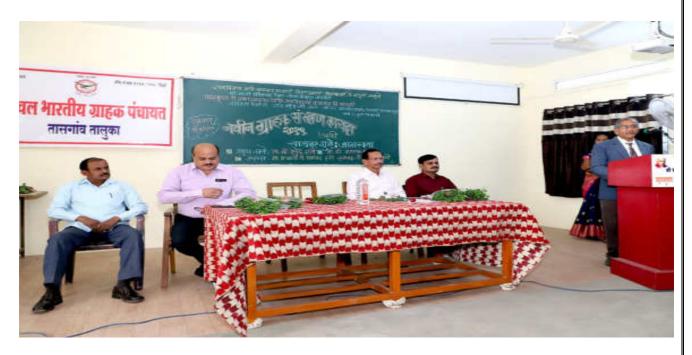

#### न्यायाधीश मुकुंद दात्वे; पी.डी.व्ही.पी. महाविद्यायात नवीन ग्राहक संरक्षण कायदा विषयावर राज्यस्तरीय कार्यशाळा

तासगाव दि. ५ (वार्ताहर) प्राप्तक हा राजा असती, कोणायाही
उत्पादकाकडून आयती फसवगूक
होऊ नवे, पासाठी ग्राहकांचे हित
बोपासगारे कायदे निर्माण झाले
आहेत. त्या ग्राहक कायदांचा
अध्यास करा, असे प्रतिपादत
न्यावापील मुकुंद दात्ये बांनी केले.
ते पद्मभूषण डॉ. वसंस्ताब्दाटा पाटील
महाविद्यालयात वाणिश्य विभाग
,अगर नवू ए.सी. आणि अखिल
पारतीय ग्राहक पंचायत तासगाव
तानुका यांच्यावतीन आयोजित
केलेल्या एक दिससीय राज्यस्तरीय
कार्यशादेत बोलत होते.

ते म्हणाले, प्राह्मक कायद्याची जनजागृती होणे गरजेचे आहे. किशेषता तहण कर्गाने वामध्ये पुढे वाचे. ग्राह्मकाला कोणल्याही परिस्थातीत न्याय मिळाला पाहिजे न्याय लक्कर मिळाला. यामाळी

- -

तासगाव येथे नवीन प्राहक संरक्षण कायदा विषयावर राज्यस्तरीय कार्यशाळेत बोलताना न्यायाचीश सुकुंद दाल्ये.

## मुकुंद दात्ये : तासगाव येथे राज्यस्तरीय कार्यशाळा

लोकमत न्यूज नेटवर्क तासगाव : ग्राहक हा राजा असतो. कोणत्याही उत्पादकाकडून आपली फसवणूक होऊ नये, यासाठी ग्राहकांचे हित जोपासणारे कायदांचा अभ्यास करा, असा सल्ला न्यायाधीश मुकुंद दात्ये यांनी दिला.

तास्य वाना विला.

तास्याव येथील पद्मभूषण डॉ.
वसंतरावदादा पाटील महाविद्यालयात
एकदिवसीय राज्यस्तरीय कार्यशालेत
ते बोलत होते. प्राचार्य डॉ. मिलिंद हुजरे
हे अध्यक्षस्थानी होते.
महाविद्यालयातील वाणिज्य विभाग,
आय. क्यू. ए. सी. आणि अखिल
भारतीय ग्राहक पंचायत, तासगाव
तालुका यांच्यावतीने या राज्यस्तरीय

तासगाव येथे आयोजित कार्यक्रमात मुकुंद दात्ये यांनी मार्गदर्शन केले.

कार्यशाळेचे आयोजन केले होते.

दात्ये म्हणाले की, ब्राहक कायद्याविषयी जनजागृती होणे गरजेचे आहे. विशेषतः तरुणांनी यासाठी पुढे यावे. ग्राहकाला कोणत्याही परिस्थितीत न्याय मिळाला पाहिजे, न्याय लवकर मिळावा यासाठी ग्राहक न्यायालय प्रयत्न करत आहे. ग्राहक न्यायालयाची भाषा मराठी आहे. येथे विकलाची गरज नसते. छोटी तक्रारसुद्धा सहज आपल्याला करता येते.