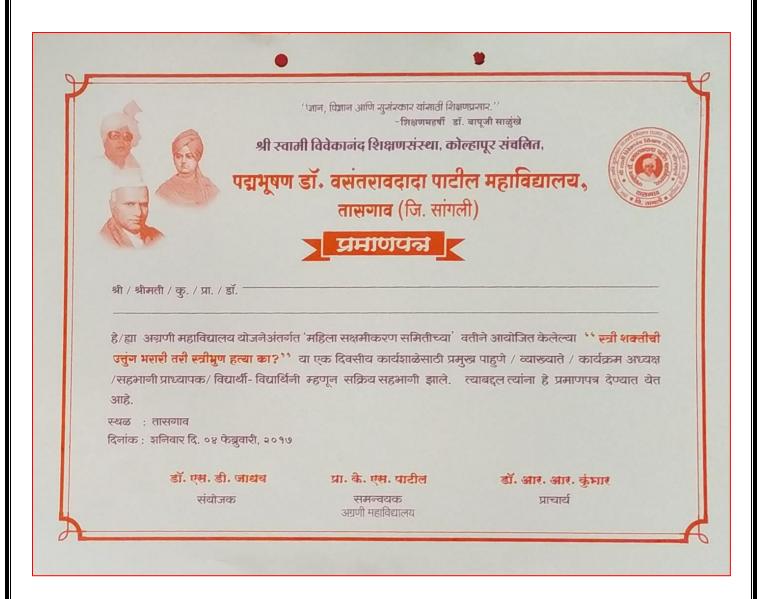

#### - नोटीस -

महाविद्यालयातील सर्व विद्यार्थीनींना कळविण्यात येते की, शनिवार दि.०४/०२/२०१७ रोजी सकाळी ११.०० वाजता अग्रणी महाविद्यालय योजनेअंतर्गत कार्यशाळा आयोजित केलेली आहे. त्या कार्यशाळेमध्ये डॉ. जयश्री पाटील, सांगली यांचे "स्त्रीशक्तीची उत्तुंग भरारी तरी स्त्री भ्रुण हत्या का?" या विषयावर व्याख्यान आयोजित करण्यात आले आहे. ज्या विद्यार्थीनींना या कार्यशाळेमध्ये सहभागी व्हायचे आहे त्यांनी आपली नावे दि.३१/०१/२०१७ पर्यंत खालील प्राध्यापिकांच्याकडे द्यावीत.

मा.डॉ.जयश्री श्रेणिक पाटील, सांगली.

विषय:- व्याख्यानाचे निमंत्रण स्विकारणेबाबत...

महोदय.

आमच्या महाविद्यालयात महिला सबलीकरण विभागाच्या वतीने शनिवार दि.०४/०२/२०१७ रोजी सकाळी ११.०० वाजता अग्रणी महाविद्यालय योजनेअंतर्गत "स्त्रीशक्तीची उत्तुंग भरारी तरी स्त्री भूण हत्या का?" या विषयावर एक दिवसीय कार्यशाळा आयोजित केली आहे. तरी या कार्यशाळेचे आग्रहाचे निमंत्रण स्विकारून सहभागी विद्यार्थीनींना मार्गदर्शन करावे ही विनंती

### "स्त्री शक्तीची उत्तुंग भरारी तरी स्त्रीभुण हत्या का?" या विषयांवर कार्यशाळा

शनिवारः दि.०४/०२/२०१७ कार्यक्रमपत्रिका

• दिपप्रज्वलन व प्रतिमापुजन

• प्रास्ताविक व पाहुण्यांची ओळख :- डॉ. एस. डी. जाधव

• मान्यवरांचे स्वागत

• अग्रणी महाविद्यालय भूमिका :- प्रा. के. एस. पाटील

• प्रमुख पाहुणे :- डॉ. जयश्री श्रेणिक पाटील (सांगली)

• अध्यक्ष :- प्राचार्य डॉ. आर. आर. कुंभार

• आभार :- डॉ. एम. ए. पाटील

• सूत्र संचालन :- प्रा. एम. यू. पाटील