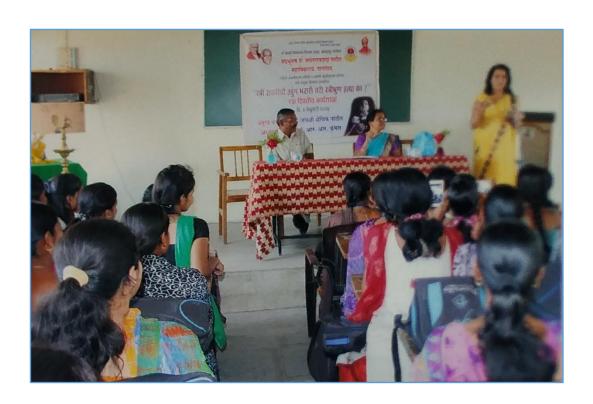

# Photo

Dr. Jayashree Patil addressing the students

कार्यक्रमाचे अध्यक्ष डॉ. आर. आर. कुंभार यांनी महिलांचे आजच्या समाजातील स्थान व कर्तृत्व याबद्दल सविस्तर भाषण केले. आजच्या आधुनिक युगात महिलांचे हक्क व कर्तव्ये याबद्दल सांगितले.

कार्यशाळेच्या प्रथम सत्राच्या मार्गदर्शिका डॉ. जयश्री पाटील यांनी विद्यार्थिनींना मार्गदर्शन केले. स्त्री ही नवनिर्मितीची प्रेरणा आहे. आजची स्त्री अत्यंत धडाडीची असूनही समाजामध्ये निर्भयपणे वावरू शकते का? ही साशंकता दूर करण्यासाठी महाविद्यालयीन विद्यार्थिनींनी पुढाकार घ्यावा. लोकगीते व पाळण्यातून त्यांनी स्त्रीभूण हत्येविरोधी जाणीव करून दिली. स्त्रीभूण हत्या थांबवायची असेल तर मातेने आत्मिर्भर व निर्भिड होणे गरजेचे आहे. स्त्रीयांकडे सामर्थ्यशीलता सौजन्य व शिस्तबद्धता असेल तर स्त्रीभूण हत्या होणारच नाहीत असे प्रतिपादन त्यांनी केले.